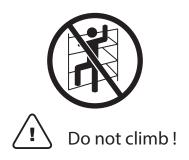

### /!\ SAFETY DISCLAIMER

Assembly should be carried out by qualified professionals. Failure to correctly assemble furniture may result in collapsing or toppling, and may cause damage or injury.

All furniture pieces that are designed to lean against the wall must be securely fixed to the wall with the appropriate fixing devices provided. Please identify the type of wall, select the appropriate wall fitting and ensure sufficient holding power before installation. If uncertain, please seek professional advice.