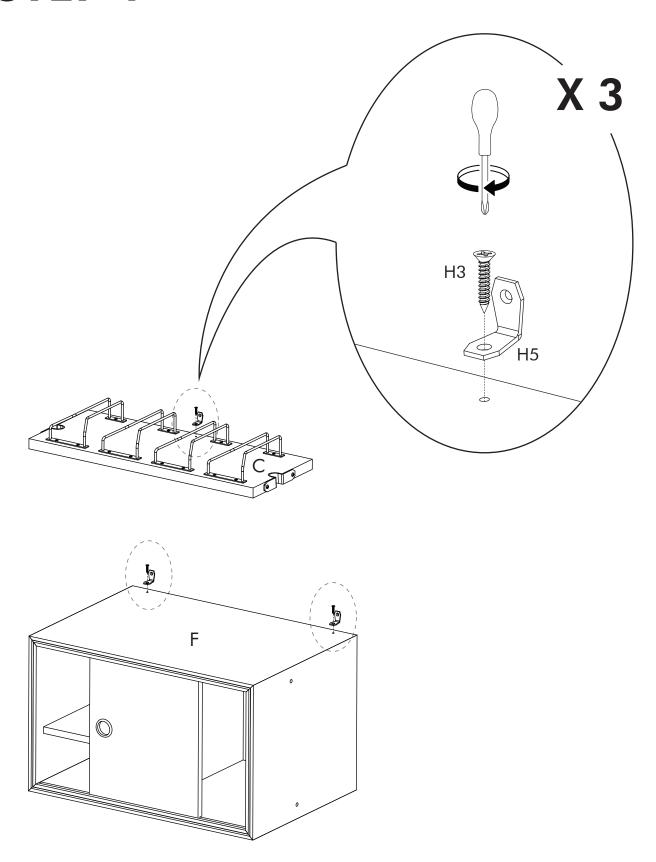

### ∕!\ ATTENTION

- Identify all components before assembling. If any components are missing, please contact the dealer from whom you bought this product.
- Select an appropriate location.
- Place components on a soft surface to prevent damage during assembly.
- Ensure no components are disposed of when discarding packaging.
- Additional tools / power tools may be needed for installation. Please seek professional advice.
- Periodically check all fixings to ensure none have come loose, and re-tighting when necessary.
- Please keep these instructions for future reference.