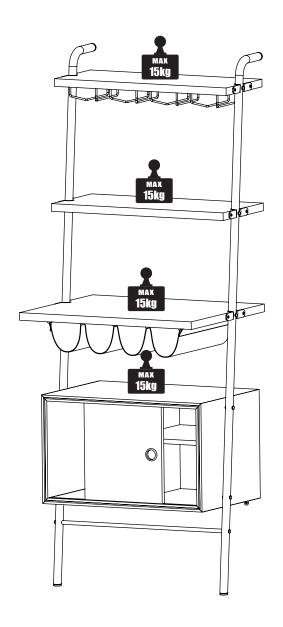

### **ASSEMBLY INSTRUCTIONS**

VA-SF140

VALET MIXOLOGY CENTER

### /!\ SAFETY DISCLAIMER

Assembly should be carried out by qualified professionals. Failure to correctly assemble furniture may result in collapsing or toppling, and may cause damage or injury.

All furniture pieces that are designed to lean against the wall must be securely fixed to the wall with the appropriate fixing devices provided. Please identify the type of wall, select the appropriate wall fitting and ensure sufficient holding power before installation. If uncertain, please seek professional advice.