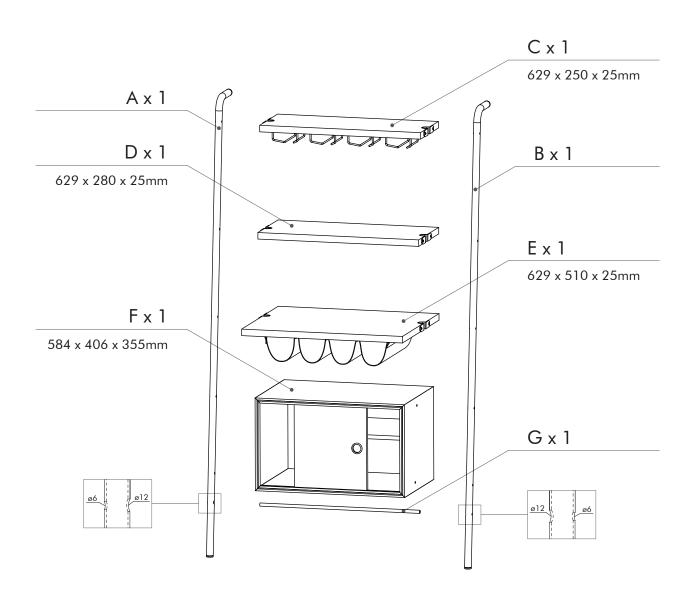

### ∕!\ ATTENTION

- Identify all components before assembling. If any components are missing, please contact the dealer from whom you bought this product.
- Select an appropriate location.
- Place components on a soft surface to prevent damage during assembly.
- Ensure no components are disposed of when discarding packaging.
- Additional tools / power tools may be needed for installation. Please seek professional advice.
- Periodically check all fixings to ensure none have come loose, and re-tighting when necessary.
- Please keep these instructions for future reference.