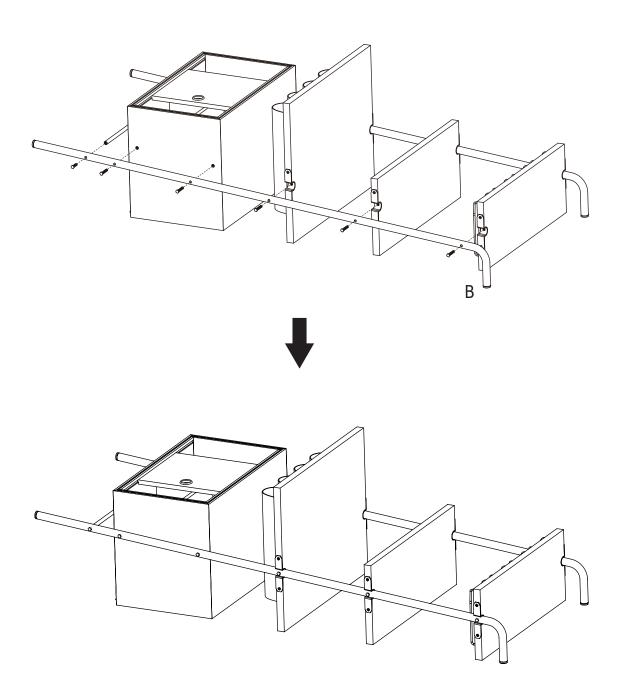

### ∕!\ ATTENTION

- Identify all components before assembling. If any components are missing, please contact the dealer from whom you bought this product.
- Select an appropriate location.
- Place components on a soft surface to prevent damage during assembly.
- Ensure no components are disposed of when discarding packaging.
- Additional tools / power tools may be needed for installation. Please seek professional advice.
- Periodically check all fixings to ensure none have come loose, and re-tighting when necessary.
- Please keep these instructions for future reference.