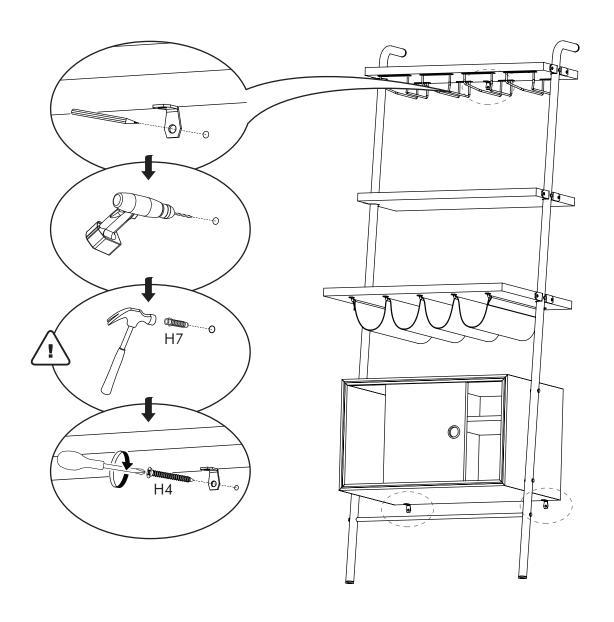

### /!\ SAFETY DISCLAIMER

Assembly should be carried out by qualified professionals. Failure to correctly assemble furniture may result in collapsing or toppling, and may cause damage or injury.

All furniture pieces that are designed to lean against the wall must be securely fixed to the wall with the appropriate fixing devices provided. Please identify the type of wall, select the appropriate wall fitting and ensure sufficient holding power before installation. If uncertain, please seek professional advice.

### ∕!\ ATTENTION

- Identify all components before assembling. If any components are missing, please contact the dealer from whom you bought this product.
- Select an appropriate location.
- Place components on a soft surface to prevent damage during assembly.
- Ensure no components are disposed of when discarding packaging.
- Additional tools / power tools may be needed for installation. Please seek professional advice.
- Periodically check all fixings to ensure none have come loose, and re-tighting when necessary.
- Please keep these instructions for future reference.