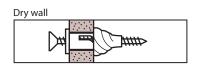

### /!\ SAFETY DISCLAIMER

Assembly should be carried out by qualified professionals. Failure to correctly assemble furniture may result in collapsing or toppling, and may cause damage or injury.

All furniture pieces that are designed to lean against the wall must be securely fixed to the wall with the appropriate fixing devices provided. Please identify the type of wall, select the appropriate wall fitting and ensure sufficient holding power before installation. If uncertain, please seek professional advice.

### **HARDWARE LIST**

Please select appropriate wall fitting!

stellarworks.com info@stellarworks.com