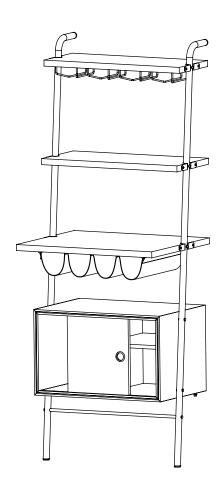

### **ASSEMBLY INSTRUCTIONS**

VA-SF140

VALET MIXOLOGY CENTER

### /!\ SAFETY DISCLAIMER

Assembly should be carried out by qualified professionals. Failure to correctly assemble furniture may result in collapsing or toppling, and may cause damage or injury.

All furniture pieces that are designed to lean against the wall must be securely fixed to the wall with the appropriate fixing devices provided. Please identify the type of wall, select the appropriate wall fitting and ensure sufficient holding power before installation. If uncertain, please seek professional advice.

No liability will be accepted for damage or injury caused by inappropriate use or incorrectly installed furniture.

### ∕!\ ATTENTION

- Identify all components before assembling. If any components are missing, please