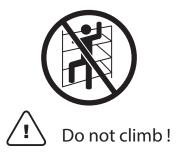

### /!\ SAFETY DISCLAIMER

Assembly should be carried out by qualified professionals. Failure to correctly assemble furniture may result in collapsing or toppling, and may cause damage or injury.

All furniture pieces that are designed to lean against the wall must be securely fixed to the wall with the appropriate fixing devices provided. Please identify the type of wall, select the appropriate wall fitting and ensure sufficient holding power before installation. If uncertain, please seek professional advice.

### ∕!\ ATTENTION

- Identify all components before assembling. If any components are missing, please contact the dealer from whom you bought this product.
- Select an appropriate location.
- Place components on a soft surface to prevent damage during assembly.
- Ensure no components are disposed of when discarding packaging.
- Additional tools / power tools may be needed for installation. Please seek professional advice.
- Periodically check all fixings to ensure none have come loose, and re-tighting when necessary.
- Please keep these instructions for future reference.