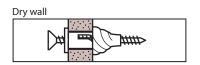

### /!\ SAFETY DISCLAIMER

Assembly should be carried out by qualified professionals. Failure to correctly assemble furniture may result in collapsing or toppling, and may cause damage or injury.

All furniture pieces that are designed to lean against the wall must be securely fixed to the wall with the appropriate fixing devices provided. Please identify the type of wall, select the appropriate wall fitting and ensure sufficient holding power before installation. If uncertain, please seek professional advice.

#### **HARDWARE LIST**

Please select appropriate wall fitting!

stellarworks.com info@stellarworks.com