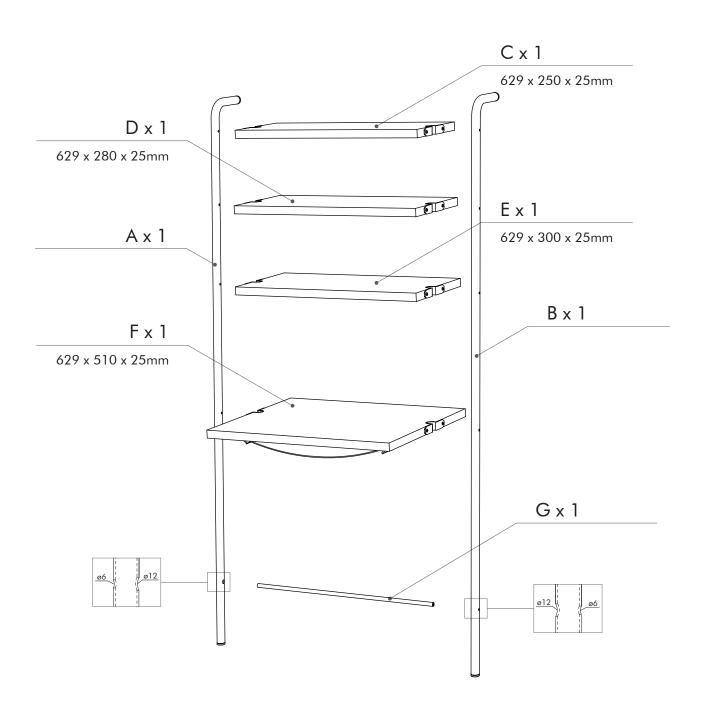

### ∕!\ ATTENTION

- Identify all components before assembling. If any components are missing, please contact the dealer from whom you bought this product.
- Select an appropriate location.
- Place components on a soft surface to prevent damage during assembly.
- Ensure no components are disposed of when discarding packaging.
- Additional tools / power tools may be needed for installation. Please seek professional advice.
- Periodically check all fixings to ensure none have come loose, and re-tighting when necessary.
- Please keep these instructions for future reference.