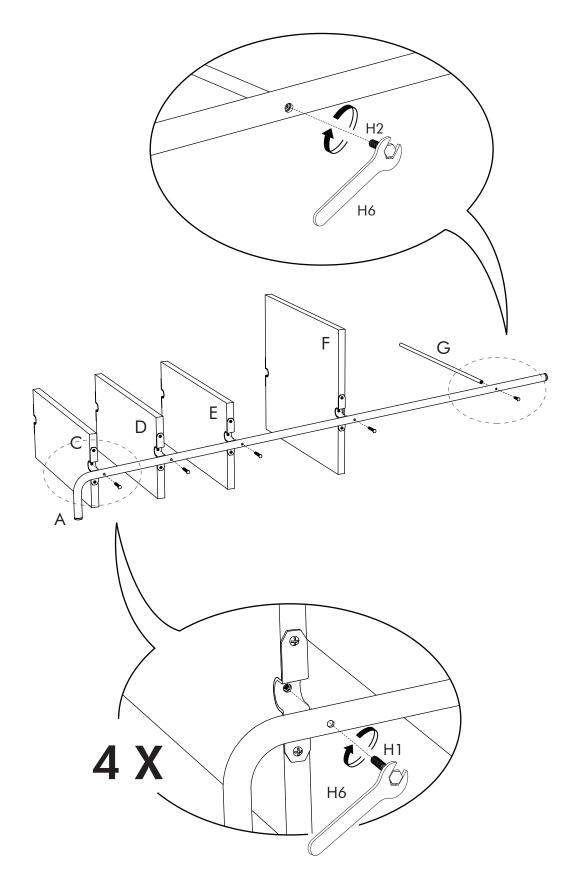

### ∕!\ ATTENTION

- Identify all components before assembling. If any components are missing, please contact the dealer from whom you bought this product.
- Select an appropriate location.
- Place components on a soft surface to prevent damage during assembly.
- Ensure no components are disposed of when discarding packaging.
- Additional tools / power tools may be needed for installation. Please seek professional advice.
- Periodically check all fixings to ensure none have come loose, and re-tighting when necessary.
- Please keep these instructions for future reference.