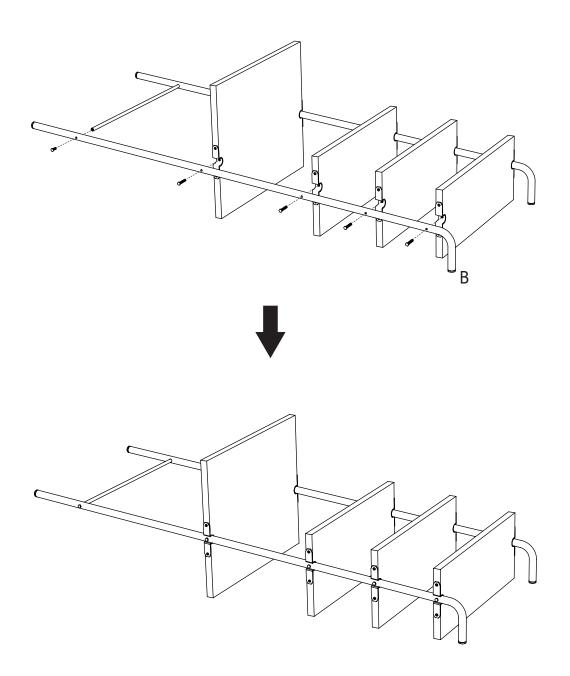

### ∕!\ ATTENTION

- Identify all components before assembling. If any components are missing, please contact the dealer from whom you bought this product.
- Select an appropriate location.
- Place components on a soft surface to prevent damage during assembly.
- Ensure no components are disposed of when discarding packaging.
- Additional tools / power tools may be needed for installation. Please seek professional advice.
- Periodically check all fixings to ensure none have come loose, and re-tighting when necessary.
- Please keep these instructions for future reference.