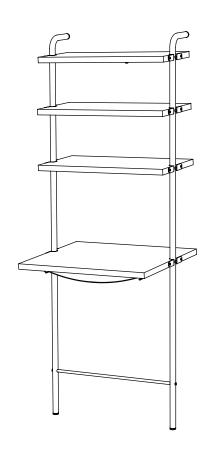

### **ASSEMBLY INSTRUCTIONS**

VA-SF150

VALET DESK SHELVES

### /!\ SAFETY DISCLAIMER

Assembly should be carried out by qualified professionals. Failure to correctly assemble furniture may result in collapsing or toppling, and may cause damage or injury.

All furniture pieces that are designed to lean against the wall must be securely fixed to the wall with the appropriate fixing devices provided. Please identify the type of wall, select the appropriate wall fitting and ensure sufficient holding power before installation. If uncertain, please seek professional advice.

No liability will be accepted for damage or injury caused by inappropriate use or incorrectly installed furniture.

### ∕!\ ATTENTION

- Identify all components before assembling. If any components are missing, please co