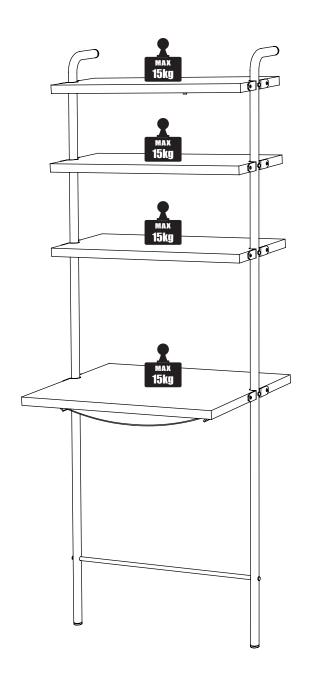

### **ASSEMBLY INSTRUCTIONS**

VA-SF150

VALET DESK SHELVES

### /!\ SAFETY DISCLAIMER

Assembly should be carried out by qualified professionals. Failure to correctly assemble furniture may result in collapsing or toppling, and may cause damage or injury.

All furniture pieces that are designed to lean against the wall must be securely fixed to the wall with the appropriate fixing devices provided. Please identify the type of wall, select the appropriate wall fitting and ensure sufficient holding power before installation. If uncertain, please seek professional advice.

### ∕!\ ATTENTION

- Identify all components before assembling. If any components are missing, please contact the dealer from whom you bought this product.
- Select an appropriate location.
- Place components on a soft surface to prevent damage during assembly.
- Ensure no components are disposed of when discarding packaging.
- Additional tools / power tools may be needed for installation. Please seek professional advice.
- Periodically check all fixings to ensure none have come loose, and re-tighting when necessary.
- Please keep these instructions for future reference.