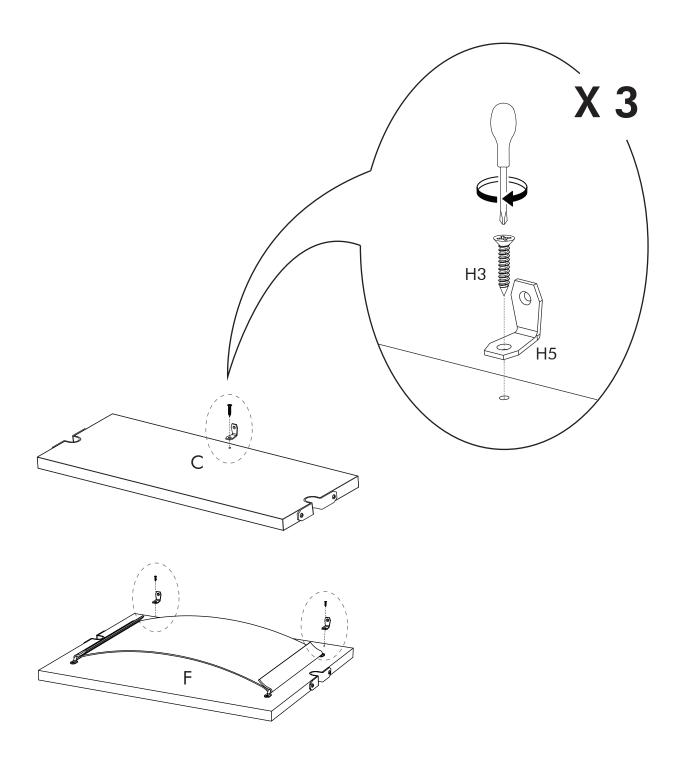

### ∕!\ ATTENTION

- Identify all components before assembling. If any components are missing, please contact the dealer from whom you bought this product.
- Select an appropriate location.
- Place components on a soft surface to prevent damage during assembly.
- Ensure no components are disposed of when discarding packaging.
- Additional tools / power tools may be needed for installation. Please seek professional advice.
- Periodically check all fixings to ensure none have come loose, and re-tighting when necessary.
- Please keep these instructions for future reference.