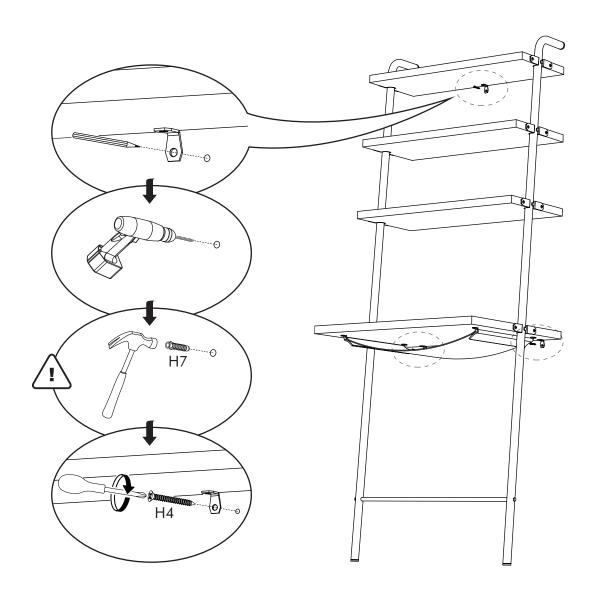

### ∕!\ ATTENTION

- Identify all components before assembling. If any components are missing, please contact the dealer from whom you bought this product.
- Select an appropriate location.
- Place components on a soft surface to prevent damage during assembly.
- Ensure no components are disposed of when discarding packaging.
- Additional tools / power tools may be needed for installation. Please seek professional advice.
- Periodically check all fixings to ensure none have come loose, and re-tighting when necessary.
- Please keep these instructions for future reference.