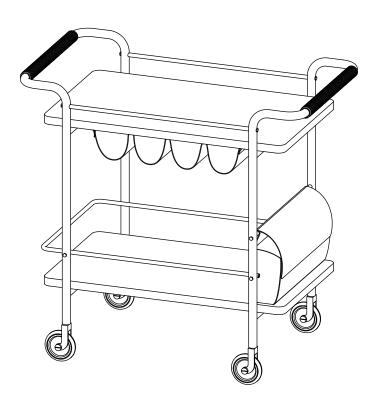

### **ASSEMBLY INSTRUCTIONS**

VA-CA110

**VALET BAR CART** 



#### /!\ SAFETY DISCLAIMER

Assembly should be carried out by qualified professionals. Failure to correctly assemble furniture may result in collapsing or toppling, and may cause damage or injury.

All furniture pieces that are designed to lean against the wall must be securely fixed to the wall with the appropriate fixing devices provided. Please identify the type of wall, select the appropriate wall fitting and ensure sufficient holding power before installation. If uncertain, please seek professional advice.

No liability will be accepted for damage or injury caused by inappropriate use or incorrectly installed furniture.



#### ∕!\ ATTENTION

- Identify all components before assembling. If any components are missing, pl