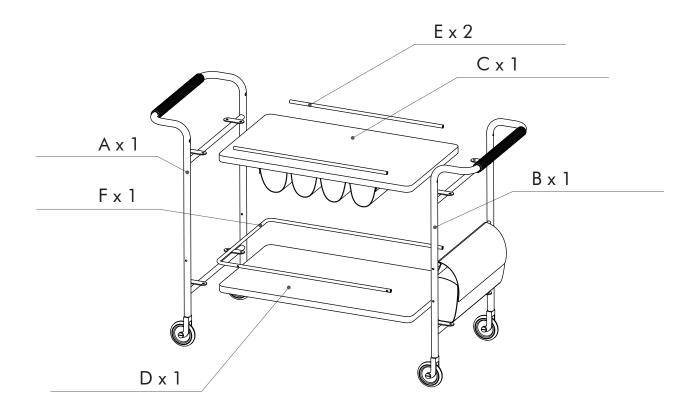

#### ∕!\ ATTENTION

- Identify all components before assembling. If any components are missing, please contact the dealer from whom you bought this product.
- Select an appropriate location.
- Place components on a soft surface to prevent damage during assembly.
- Ensure no components are disposed of when discarding packaging.
- Additional tools / power tools may be needed for installation. Please seek professional advice.
- Periodically check all fixings to ensure none have come loose, and re-tighting when necessary.
- Please keep these instructions for future reference.

#### **HARDWARE LIST**