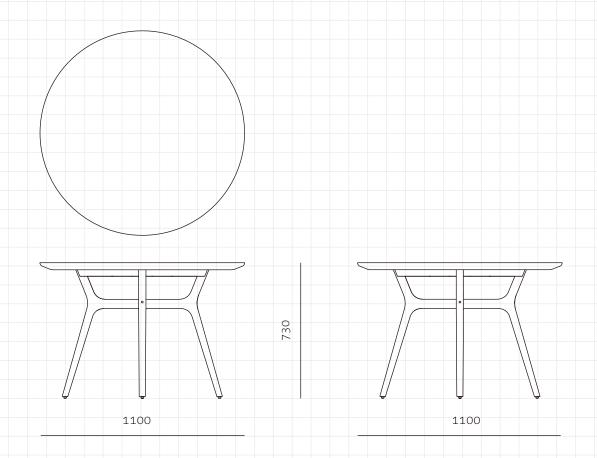

## Rén Dining Table C1100

CODE DIMENSIONS

NET WEIGHT ENVIRONMENT MATERIALS RN-T420-1100 D1100 x H730mm

24.5 kg Indoor

Solid wood legs, Veneer laminate top, Brass plated stainless steel

\*Please refer to website or contact your local representative for complete material swatches.