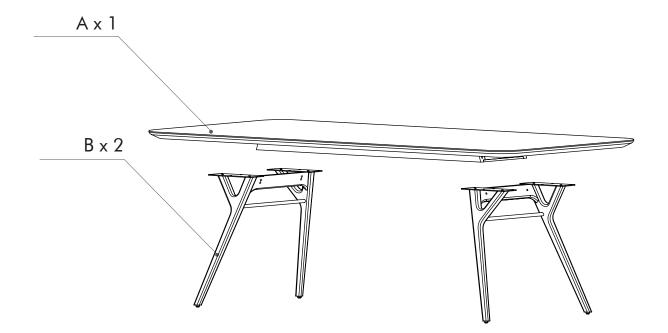

e wall fitting and ensure sufficient holding power before installation. If uncertain, please seek professional advice.

No liability will be accepted for damage or injury caused by inappropriate use or incorrectly installed furniture.



- Identify all components before assembling. If any components are missing, please contact the dealer from whom you bought this product.
- Select an appropriate location.
- Place components on a soft surface to prevent damage during assembly.
- Ensure no components are disposed of when discarding packaging.
- Additional tools / power tools may be needed for installation.
  Please seek professional advice.
- Periodically check all fixings to ensure none have come loose, and re-tighting when necessary.
- Please keep these instructions for future reference.



#### HARDWARE LIST



H2 x 24 (M8 x 20) (Color: Brass)



x 1 1m)

### 🛞 STELLAR WORKS



𝛞 STELLAR WORKS

# STEP 2





stellarworks.com info@stellarworks.com