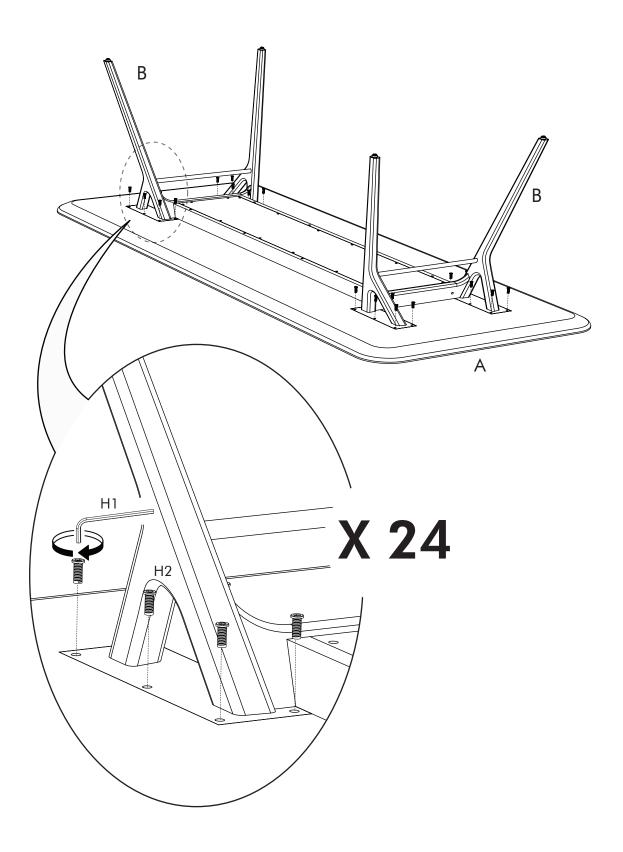

#### HARDWARE LIST

H2 x 24 (M8 x 20) (Color: Brass)

x 1 1m)

# STEP 2

stellarworks.com info@stellarworks.com