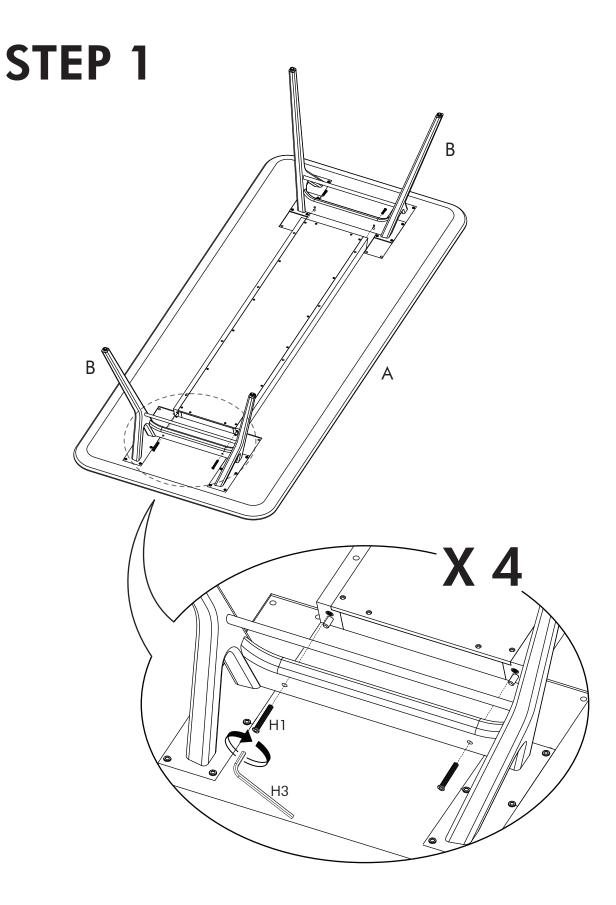

se seek professional advice.

No liability will be accepted for damage or injury caused by inappropriate use or incorrectly installed furniture.



- Identify all components before assembling. If any components are missing, please contact the dealer from whom you bought this product.
- Select an appropriate location.
- Place components on a soft surface to prevent damage during assembly.
- Ensure no components are disposed of when discarding packaging.
- Additional tools / power tools may be needed for installation.
  Please seek professional advice.
- Periodically check all fixings to ensure none have come loose, and re-tighting when necessary.
- Please keep these instructions for future reference.



#### HARDWARE LIST



H2 x 24 (M8 x 20) (Color: Brass)



x 1 1m)

### 🛞 STELLAR WORKS



𝛞 STELLAR WORKS

# STEP 2





stellarworks.com info@stellarworks.com