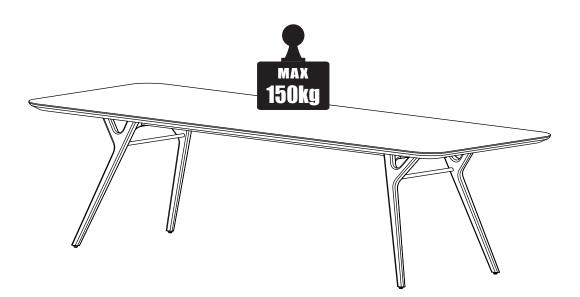

o liability will be accepted for damage or injury caused by inappropriate use or incorrectly installed furniture.



- Identify all components before assembling. If any components are missing, please contact the dealer from whom you bought this product.
- Select an appropriate location.
- Place components on a soft surface to prevent damage during assembly.
- Ensure no components are disposed of when discarding packaging.
- Additional tools / power tools may be needed for installation.
  Please seek professional advice.
- Periodically check all fixings to ensure none have come loose, and re-tighting when necessary.
- Please keep these instructions for future reference.



#### HARDWARE LIST



H2 x 24 (M8 x 20) (Color: Brass)



x 1 1m)

### 🛞 STELLAR WORKS



𝛞 STELLAR WORKS

# STEP 2





stellarworks.com info@stellarworks.com