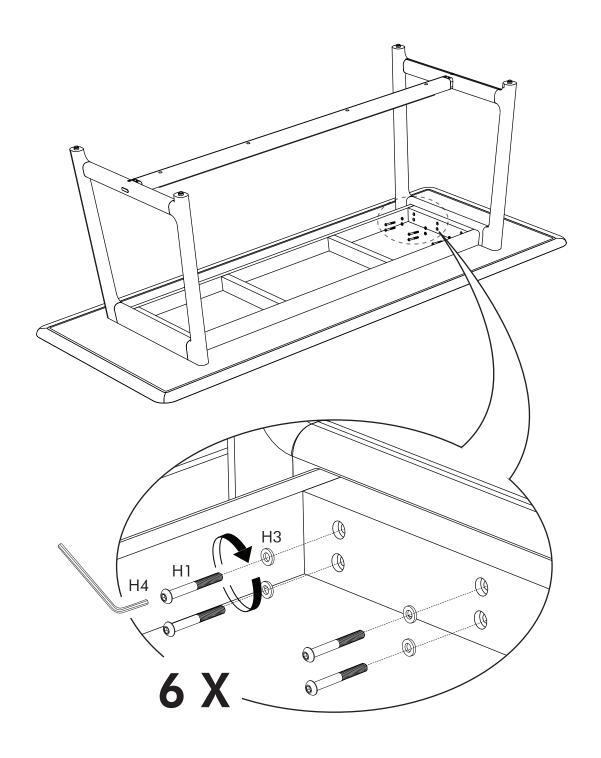

### ∕!\ ATTENTION

- Identify all components before assembling. If any components are missing, please contact the dealer from whom you bought this product.
- Select an appropriate location.
- Place components on a soft surface to prevent damage during assembly.
- Ensure no components are disposed of when discarding packaging.
- Additional tools / power tools may be needed for installation. Please seek professional advice.
- Periodically check all fixings to ensure none have come loose, and re-tighting when necessary.
- Please keep these instructions for future reference.