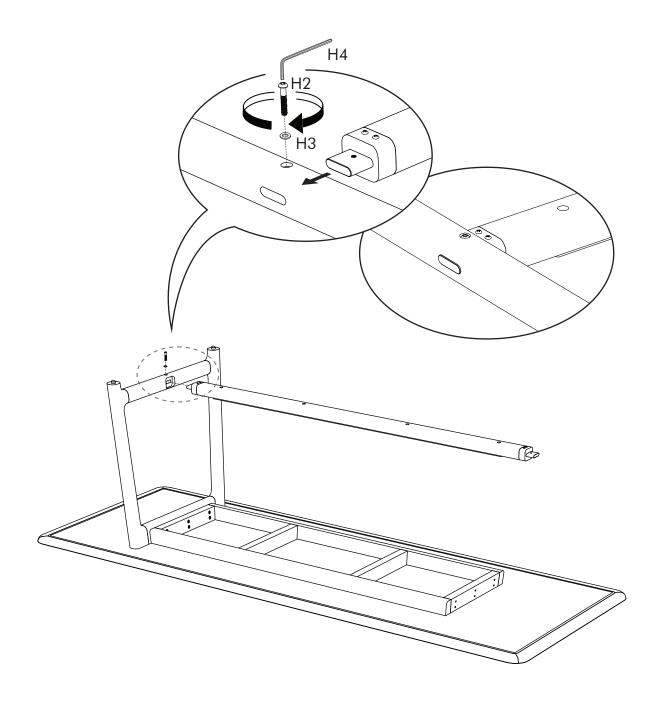

before installation. If uncertain, please seek professional advice.

No liability will be accepted for damage or injury caused by inappropriate use or incorrectly installed furniture.

### ∕!\ ATTENTION

- Identify all components before assembling. If any components are missing, please contact the dealer from whom you bought this product.
- Select an appropriate location.
- Place components on a soft surface to prevent damage during assembly.
- Ensure no components are disposed of when discarding packaging.
- Additional tools / power tools may be needed for installation. Please seek professional advice.
- Periodically check all fixings to ensure none have come loose, and re-tighting when necessary.
- Please keep these instructions for future reference.



### **HARDWARE LIST**



















stellarworks.com info@stellarworks.com