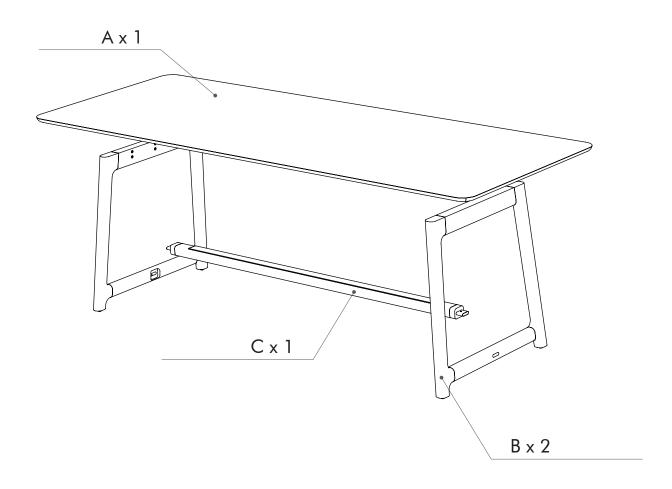

### ∕!\ ATTENTION

- Identify all components before assembling. If any components are missing, please contact the dealer from whom you bought this product.
- Select an appropriate location.
- Place components on a soft surface to prevent damage during assembly.
- Ensure no components are disposed of when discarding packaging.
- Additional tools / power tools may be needed for installation. Please seek professional advice.
- Periodically check all fixings to ensure none have come loose, and re-tighting when necessary.
- Please keep these instructions for future reference.