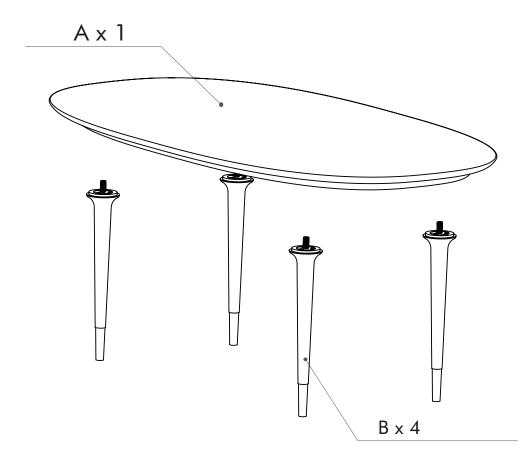

all fitting and ensure sufficient holding power before installation. If uncertain, please seek professional advice.

No liability will be accepted for damage or injury caused by inappropriate use or incorrectly installed furniture.

## 

- Identify all components before assembling. If any components are missing, please contact the dealer from whom you bought this product.
- Select an appropriate location.
- Place components on a soft surface to prevent damage during assembly.
- Ensure no components are disposed of when discarding packaging.
- Additional tools / power tools may be needed for installation.
  Please seek professional advice.
- Periodically check all fixings to ensure none have come loose, and re-tighting when necessary.
- Please keep these instructions for future reference.



🛞 STELLAR WORKS

## **STEP 1**





stellarworks.com info@stellarworks.com