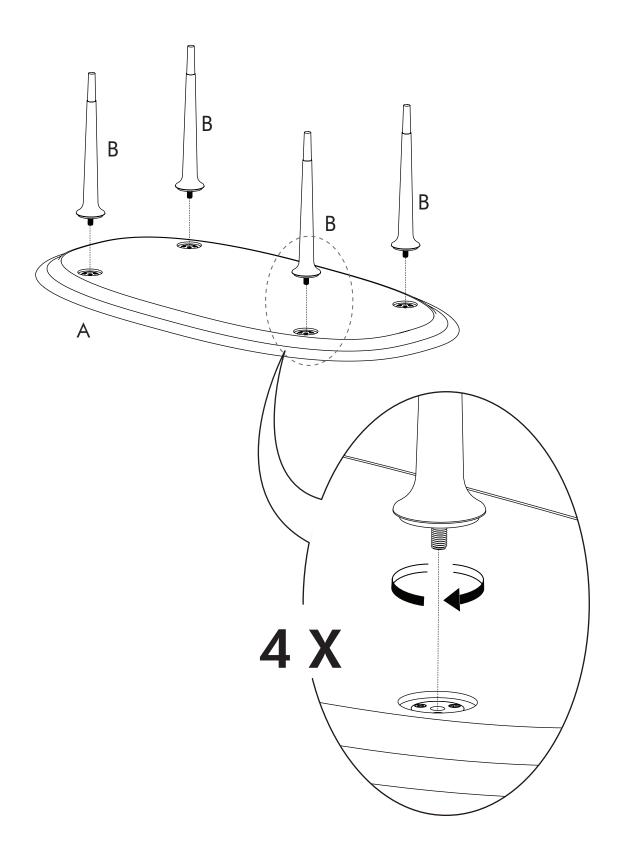

holding power before installation. If uncertain, please seek professional advice.

No liability will be accepted for damage or injury caused by inappropriate use or incorrectly installed furniture.

## 

- Identify all components before assembling. If any components are missing, please contact the dealer from whom you bought this product.
- Select an appropriate location.
- Place components on a soft surface to prevent damage during assembly.
- Ensure no components are disposed of when discarding packaging.
- Additional tools / power tools may be needed for installation.
  Please seek professional advice.
- Periodically check all fixings to ensure none have come loose, and re-tighting when necessary.
- Please keep these instructions for future reference.



🛞 STELLAR WORKS

## **STEP 1**





stellarworks.com info@stellarworks.com