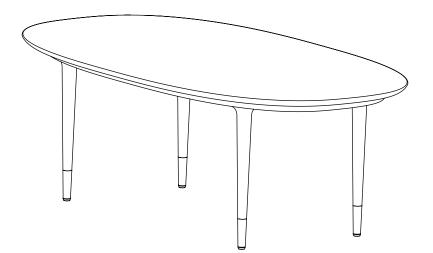

## **ASSEMBLY INSTRUCTIONS**

LN-T210-1200

LUNAR COFFEE TABLE W1200

## A SAFETY DISCLAIMER

Assembly should be carried out by qualified professionals. Failure to correctly assemble furniture may result in collapsing or toppling, and may cause damage or injury.

All furniture pieces that are designed to lean against the wall must be securely fixed to the wall with the appropriate fixing devices provided. Please identify the type of wall, select the appropriate wall fitting and ensure sufficient holding power before installation. If uncertain, please seek professional advice.

No liability will be accepted for damage or injury caused by inappropriate use or incorrectly installed furniture.

## 

- Identify all components before assembling. If any components are missing, please contact th