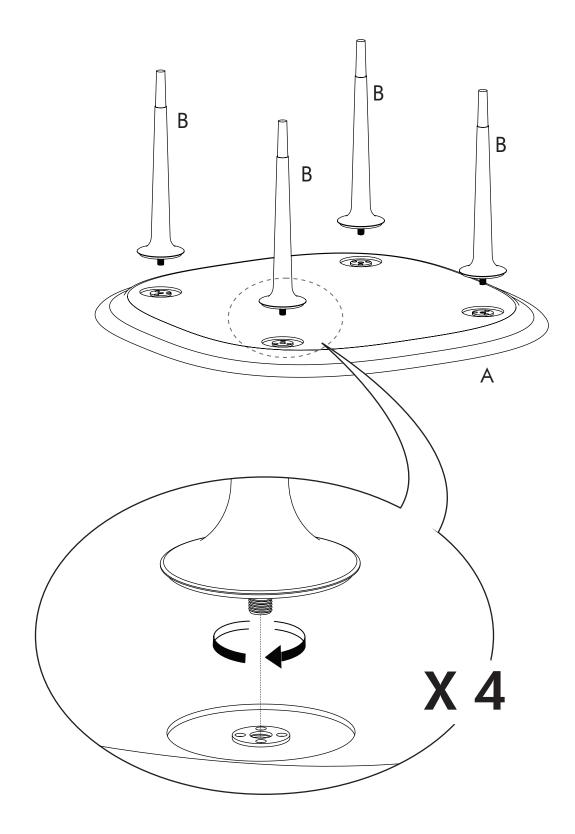

olding power before installation. If uncertain, please seek professional advice.

No liability will be accepted for damage or injury caused by inappropriate use or incorrectly installed furniture.

## 

- Identify all components before assembling. If any components are missing, please contact the dealer from whom you bought this product.
- Select an appropriate location.
- Place components on a soft surface to prevent damage during assembly.
- Ensure no components are disposed of when discarding packaging.
- Additional tools / power tools may be needed for installation.
  Please seek professional advice.
- Periodically check all fixings to ensure none have come loose, and re-tighting when necessary.
- Please keep these instructions for future reference.



() STELLAR WORKS

## **STEP 1**





stellarworks.com info@stellarworks.com