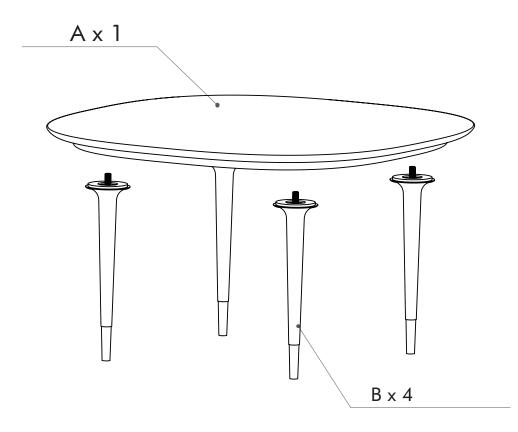

## 

- Identify all components before assembling. If any components are missing, please contact the dealer from whom you bought this product.
- Select an appropriate location.
- Place components on a soft surface to prevent damage during assembly.
- Ensure no components are disposed of when discarding packaging.
- Additional tools / power tools may be needed for installation.
  Please seek professional advice.
- Periodically check all fixings to ensure none have come loose, and re-tighting when necessary.
- Please keep these instructions for future reference.