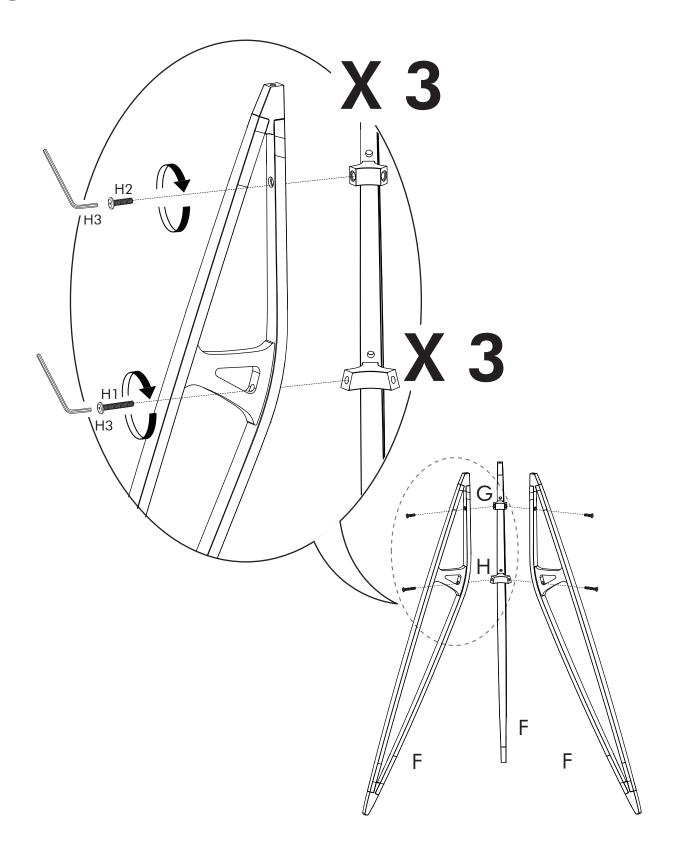

ne have come loose, and re-tighting when necessary.
- Please keep these instructions for future reference.



#### **SAFETY INSTRUCTIONS**

The safety of this fixture is only guaranteed if the following instructions have been observed.

Ensure the light is unplugged from power supply during installation and maintenance.

Keep the lamp away from humidity.

Do not cover the lamp with drapes or anything else.

#### **CLEANING INSTRUCTIONS**

Use only a soft dry cloth to clean the appliance.

Do not use alcohol or other solvents.

#### **TECHNICAL SPECIFICATION**

Max. 40 watts. Do not exceed 40 watts.

#### **WARRANTY PROVISIONS**

No liability will be accepted for damage or injury caused by inappropriate use or incorrect installation.



#### **HARDWARE LIST**





















H9 x 2



















stellarworks.com info@stellarworks.com