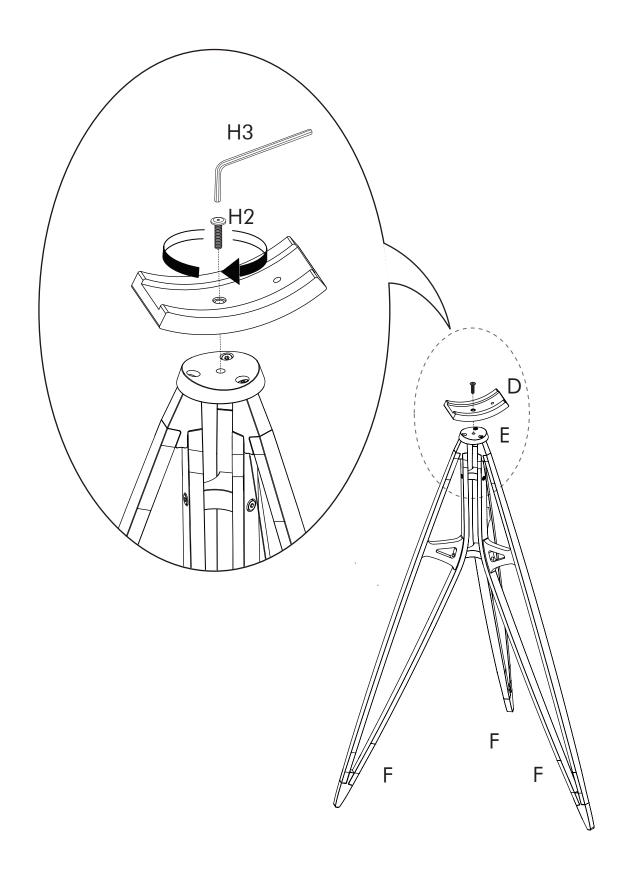

ave come loose, and re-tighting when necessary.
- Please keep these instructions for future reference.



#### **SAFETY INSTRUCTIONS**

The safety of this fixture is only guaranteed if the following instructions have been observed.

Ensure the light is unplugged from power supply during installation and maintenance.

Keep the lamp away from humidity.

Do not cover the lamp with drapes or anything else.

#### **CLEANING INSTRUCTIONS**

Use only a soft dry cloth to clean the appliance.

Do not use alcohol or other solvents.

#### **TECHNICAL SPECIFICATION**

Max. 40 watts. Do not exceed 40 watts.

#### **WARRANTY PROVISIONS**

No liability will be accepted for damage or injury caused by inappropriate use or incorrect installation.



#### **HARDWARE LIST**





















H9 x 2



















stellarworks.com info@stellarworks.com