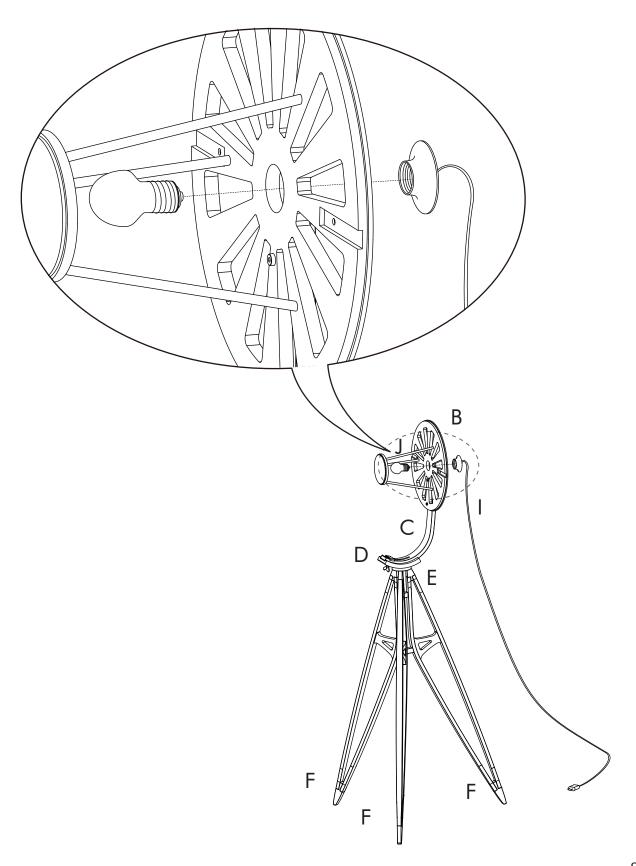

me loose, and re-tighting when necessary.
- Please keep these instructions for future reference.



#### **SAFETY INSTRUCTIONS**

The safety of this fixture is only guaranteed if the following instructions have been observed.

Ensure the light is unplugged from power supply during installation and maintenance.

Keep the lamp away from humidity.

Do not cover the lamp with drapes or anything else.

#### **CLEANING INSTRUCTIONS**

Use only a soft dry cloth to clean the appliance.

Do not use alcohol or other solvents.

#### **TECHNICAL SPECIFICATION**

Max. 40 watts. Do not exceed 40 watts.

#### **WARRANTY PROVISIONS**

No liability will be accepted for damage or injury caused by inappropriate use or incorrect installation.



#### **HARDWARE LIST**





















H9 x 2



















stellarworks.com info@stellarworks.com