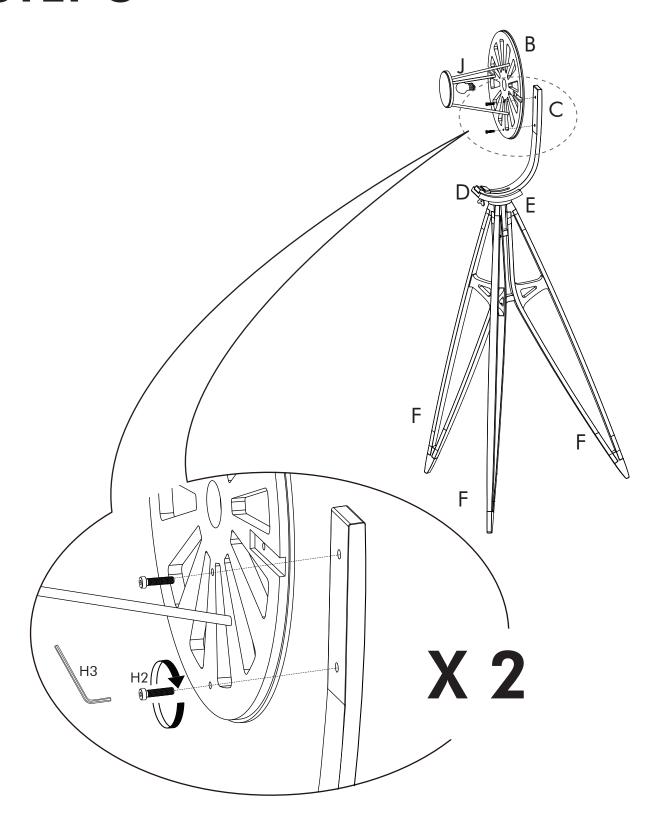

come loose, and re-tighting when necessary.
- Please keep these instructions for future reference.



#### **SAFETY INSTRUCTIONS**

The safety of this fixture is only guaranteed if the following instructions have been observed.

Ensure the light is unplugged from power supply during installation and maintenance.

Keep the lamp away from humidity.

Do not cover the lamp with drapes or anything else.

#### **CLEANING INSTRUCTIONS**

Use only a soft dry cloth to clean the appliance.

Do not use alcohol or other solvents.

#### **TECHNICAL SPECIFICATION**

Max. 40 watts. Do not exceed 40 watts.

#### **WARRANTY PROVISIONS**

No liability will be accepted for damage or injury caused by inappropriate use or incorrect installation.



#### **HARDWARE LIST**





















H9 x 2



















stellarworks.com info@stellarworks.com