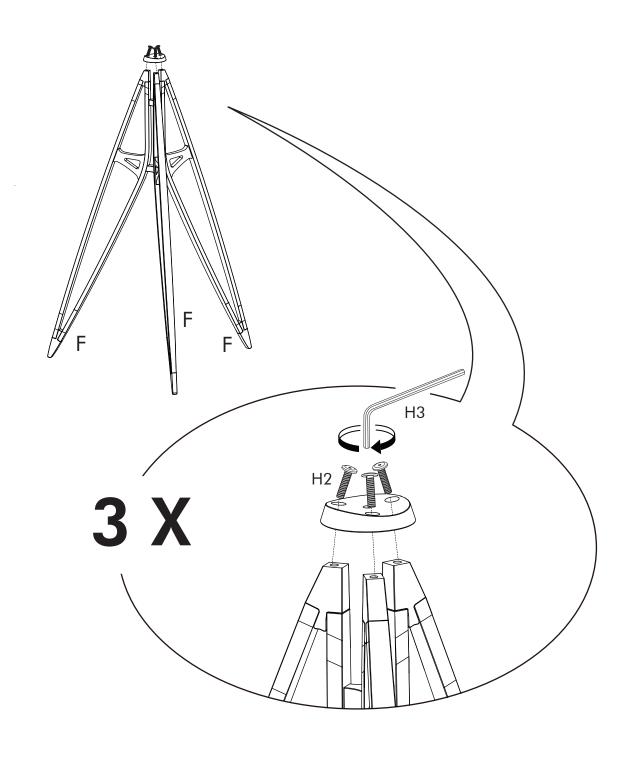

have come loose, and re-tighting when necessary.
- Please keep these instructions for future reference.



#### **SAFETY INSTRUCTIONS**

The safety of this fixture is only guaranteed if the following instructions have been observed.

Ensure the light is unplugged from power supply during installation and maintenance.

Keep the lamp away from humidity.

Do not cover the lamp with drapes or anything else.

#### **CLEANING INSTRUCTIONS**

Use only a soft dry cloth to clean the appliance.

Do not use alcohol or other solvents.

#### **TECHNICAL SPECIFICATION**

Max. 40 watts. Do not exceed 40 watts.

#### **WARRANTY PROVISIONS**

No liability will be accepted for damage or injury caused by inappropriate use or incorrect installation.



#### **HARDWARE LIST**





















H9 x 2



















stellarworks.com info@stellarworks.com