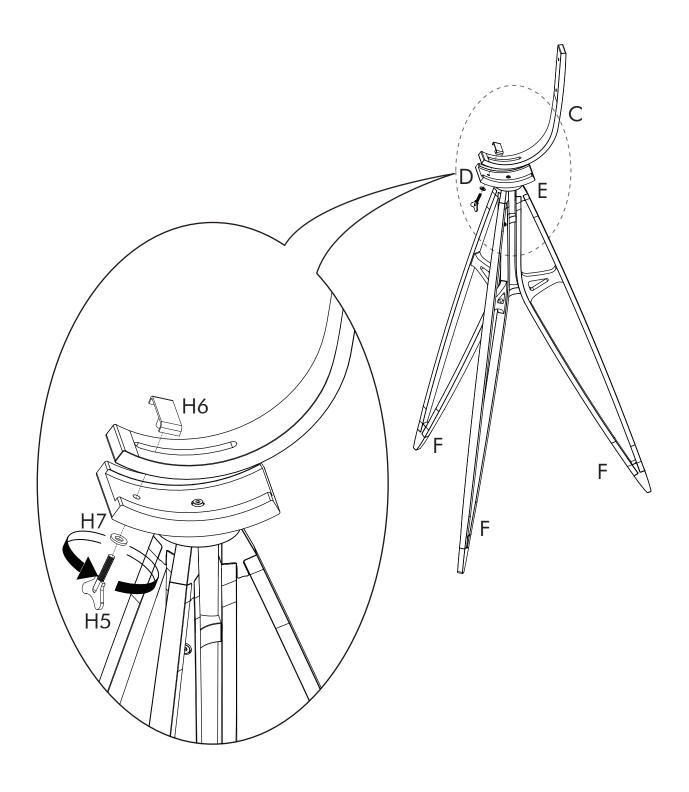

e come loose, and re-tighting when necessary.
- Please keep these instructions for future reference.



#### **SAFETY INSTRUCTIONS**

The safety of this fixture is only guaranteed if the following instructions have been observed.

Ensure the light is unplugged from power supply during installation and maintenance.

Keep the lamp away from humidity.

Do not cover the lamp with drapes or anything else.

#### **CLEANING INSTRUCTIONS**

Use only a soft dry cloth to clean the appliance.

Do not use alcohol or other solvents.

#### **TECHNICAL SPECIFICATION**

Max. 40 watts. Do not exceed 40 watts.

#### **WARRANTY PROVISIONS**

No liability will be accepted for damage or injury caused by inappropriate use or incorrect installation.



#### **HARDWARE LIST**





















H9 x 2



















stellarworks.com info@stellarworks.com