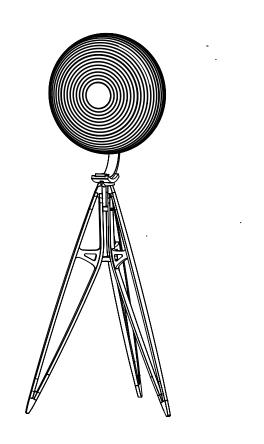

### **ASSEMBLY INSTRUCTIONS**

KY-L110

KYOTO FLOOR LAMP

### **/!**\ ATTENTION

- Bulb and wire are not included. Appropriate bulb and wire should be selected for location use.
- Identify all components before assembling. If any components are missing, please contact the dealer from whom you bought this product.
- Select an appropriate location.
- Place components on a soft surface to prevent damage during assembly.
- Ensure no components are disposed of when discarding packaging.
- Additional tools / power tools may be needed for installation. Please seek professional advice.
- Periodically check all fixings to ensure none have come loose, and re-tighting when necessary.
- Please keep these instructions for future reference.



#### **SAFETY INSTRUCTIONS**

The safety of this fixture i