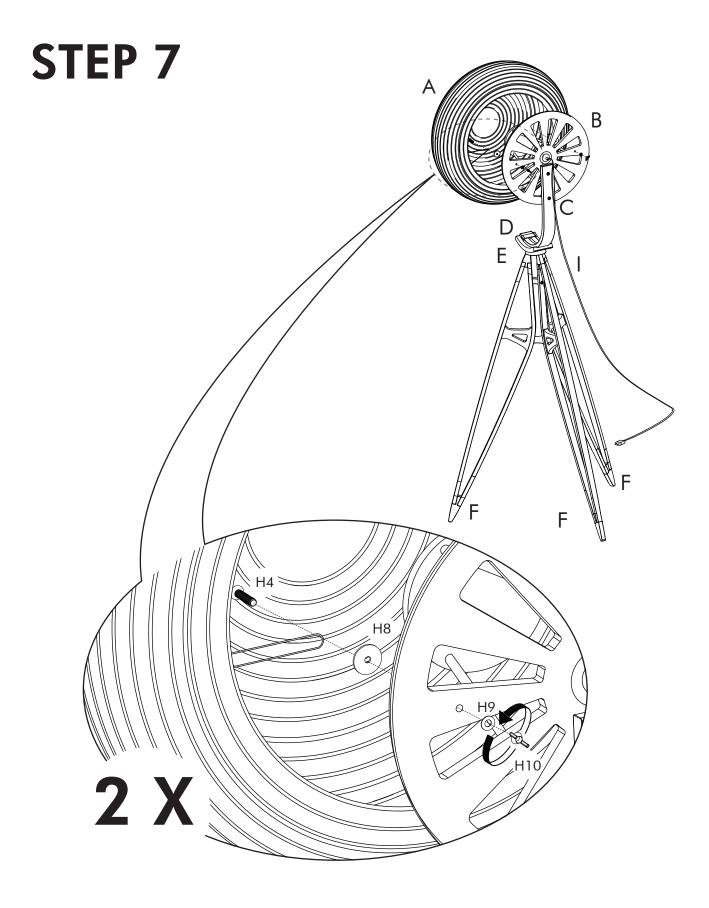

loose, and re-tighting when necessary.
- Please keep these instructions for future reference.



#### **SAFETY INSTRUCTIONS**

The safety of this fixture is only guaranteed if the following instructions have been observed.

Ensure the light is unplugged from power supply during installation and maintenance.

Keep the lamp away from humidity.

Do not cover the lamp with drapes or anything else.

#### **CLEANING INSTRUCTIONS**

Use only a soft dry cloth to clean the appliance.

Do not use alcohol or other solvents.

#### **TECHNICAL SPECIFICATION**

Max. 40 watts. Do not exceed 40 watts.

#### **WARRANTY PROVISIONS**

No liability will be accepted for damage or injury caused by inappropriate use or incorrect installation.



#### **HARDWARE LIST**





















H9 x 2



















stellarworks.com info@stellarworks.com