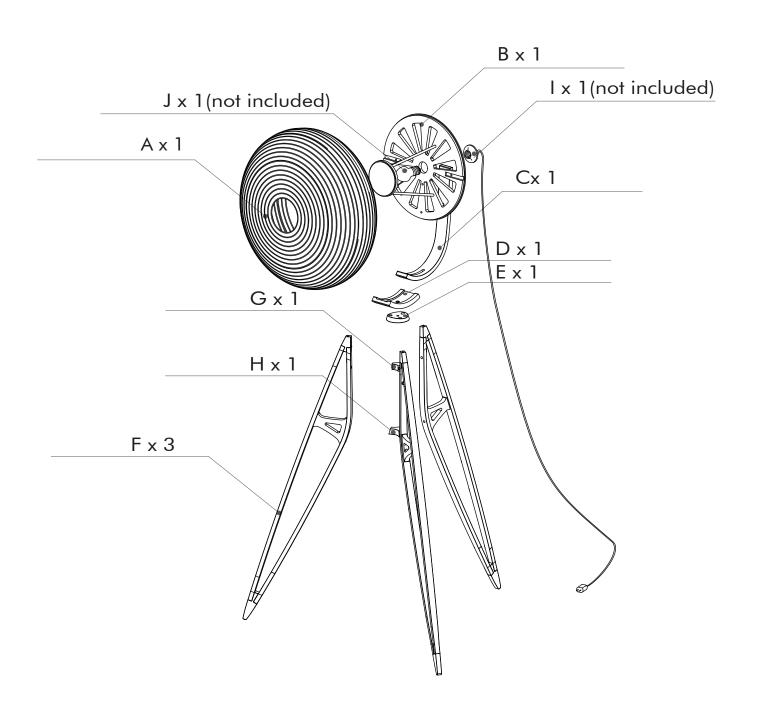

al advice.
- Periodically check all fixings to ensure none have come loose, and re-tighting when necessary.
- Please keep these instructions for future reference.



#### **SAFETY INSTRUCTIONS**

The safety of this fixture is only guaranteed if the following instructions have been observed.

Ensure the light is unplugged from power supply during installation and maintenance.

Keep the lamp away from humidity.

Do not cover the lamp with drapes or anything else.

#### **CLEANING INSTRUCTIONS**

Use only a soft dry cloth to clean the appliance.

Do not use alcohol or other solvents.

#### **TECHNICAL SPECIFICATION**

Max. 40 watts. Do not exceed 40 watts.

#### **WARRANTY PROVISIONS**

No liability will be accepted for damage or injury caused by inappropriate use or incorrect installation.



#### **HARDWARE LIST**





















H9 x 2



















stellarworks.com info@stellarworks.com