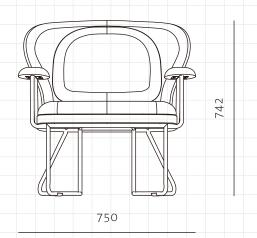

## Chillax Lounge Chair

CODE DIMENSIONS

NET WEIGHT ENVIRONMENT MATERIALS

**UPHOLSTERY** 

SHIPPING

CH-S131

W750 x D697 x H742mm

Seating height: 400mm