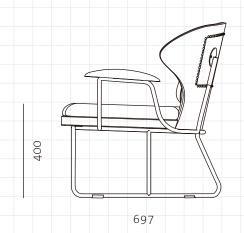

## Chillax Lounge Chair

CODE DIMENSIONS

NET WEIGHT ENVIRONMENT MATERIALS

**UPHOLSTERY** 

SHIPPING

CH-S131

W750 x D697 x H742mm

Seating height: 400mm