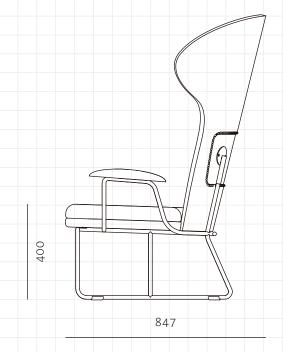

## Chillax Highback Chair

CODE DIMENSIONS

NET WEIGHT ENVIRONMENT MATERIALS

**UPHOLSTERY** 

SHIPPING

CH-S141

W800 x D847 x H1200mm

Seating height: 400mm