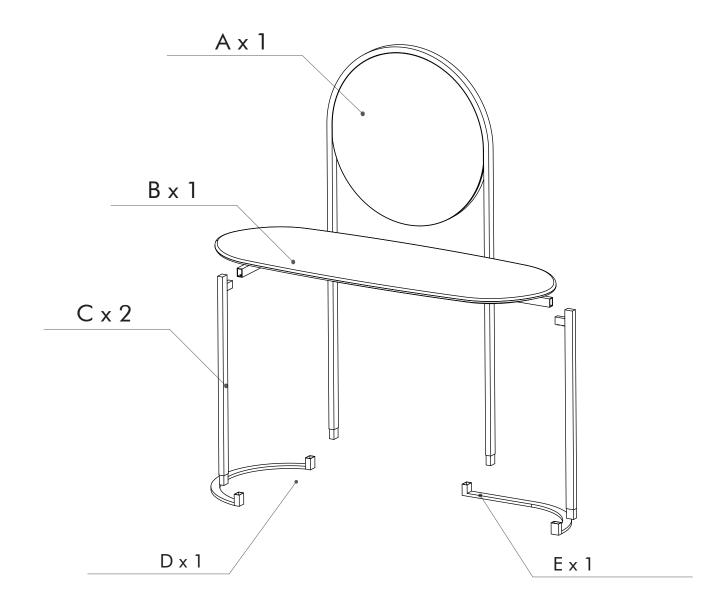

all fitting and ensure sufficient holding power before installation. If uncertain, please seek professional advice.

No liability will be accepted for damage or injury caused by inappropriate use or incorrectly installed furniture.

## 

- Identify all components before assembling. If any components are missing, please contact the dealer from whom you bought this product.
- Select an appropriate location.
- Place components on a soft surface to prevent damage during assembly.
- Ensure no components are disposed of when discarding packaging.
- Additional tools / power tools may be needed for installation.
  Please seek professional advice.
- Periodically check all fixings to ensure none have come loose, and re-tighting when necessary.
- Please keep these instructions for future reference.



#### HARDWARE LIST



🛞 STELLAR WORKS

# STEP 1



🛞 STELLAR WORKS

STEP 2



() STELLAR WORKS

**STEP 3** 





stellarworks.com info@stellarworks.com