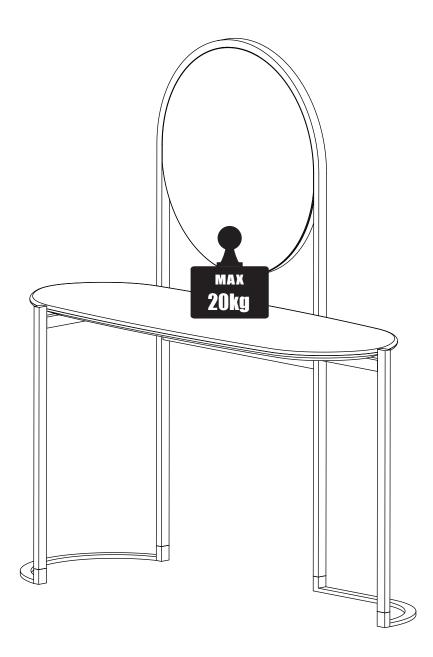

e.

No liability will be accepted for damage or injury caused by inappropriate use or incorrectly installed furniture.

## 

- Identify all components before assembling. If any components are missing, please contact the dealer from whom you bought this product.
- Select an appropriate location.
- Place components on a soft surface to prevent damage during assembly.
- Ensure no components are disposed of when discarding packaging.
- Additional tools / power tools may be needed for installation.
  Please seek professional advice.
- Periodically check all fixings to ensure none have come loose, and re-tighting when necessary.
- Please keep these instructions for future reference.



#### HARDWARE LIST



🛞 STELLAR WORKS

# STEP 1



🛞 STELLAR WORKS

STEP 2



() STELLAR WORKS

**STEP 3** 





stellarworks.com info@stellarworks.com