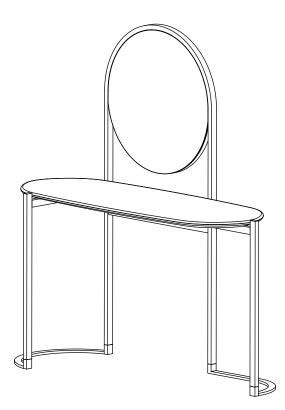

#### **ASSEMBLY INSTRUCTIONS**

BL-T720

**BLINK VANITY** 

### A SAFETY DISCLAIMER

Assembly should be carried out by qualified professionals. Failure to correctly assemble furniture may result in collapsing or toppling, and may cause damage or injury.

All furniture pieces that are designed to lean against the wall must be securely fixed to the wall with the appropriate fixing devices provided. Please identify the type of wall, select the appropriate wall fitting and ensure sufficient holding power before installation. If uncertain, please seek professional advice.

No liability will be accepted for damage or injury caused by inappropriate use or incorrectly installed furniture.

## 

- Identify all components before assembling. If any components are missing, please contact the dealer