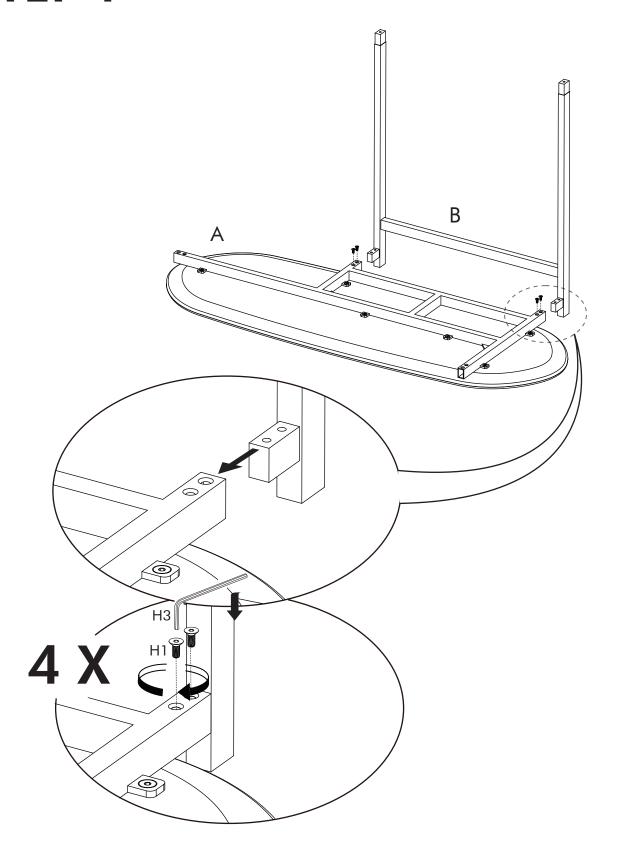

professional advice.

No liability will be accepted for damage or injury caused by inappropriate use or incorrectly installed furniture.



#### ∕!\ ATTENTION

- Identify all components before assembling. If any components are missing, please contact the dealer from whom you bought this product.
- Select an appropriate location.
- Place components on a soft surface to prevent damage during assembly.
- Ensure no components are disposed of when discarding packaging.
- Additional tools / power tools may be needed for installation. Please seek professional advice.
- Periodically check all fixings to ensure none have come loose, and re-tighting when necessary.
- Please keep these instructions for future reference.



#### **HARDWARE LIST**







H2 x 4 (M6 x 18) (Color: Brass)





## STEP 1



## STEP 2



# STEP 3





stellarworks.com info@stellarworks.com