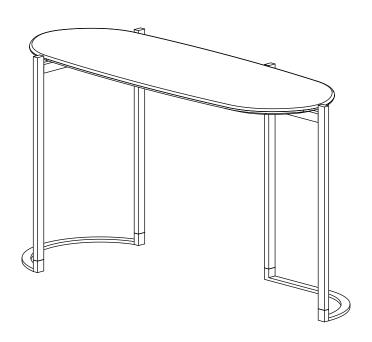

### **ASSEMBLY INSTRUCTIONS**

BL-T710

**BLINK CONSOLE** 



### /!\ SAFETY DISCLAIMER

Assembly should be carried out by qualified professionals. Failure to correctly assemble furniture may result in collapsing or toppling, and may cause damage or injury.

All furniture pieces that are designed to lean against the wall must be securely fixed to the wall with the appropriate fixing devices provided. Please identify the type of wall, select the appropriate wall fitting and ensure sufficient holding power before installation. If uncertain, please seek professional advice.

No liability will be accepted for damage or injury caused by inappropriate use or incorrectly installed furniture.



#### ∕!\ ATTENTION

- Identify all components before assembling. If any components are missing, pleas