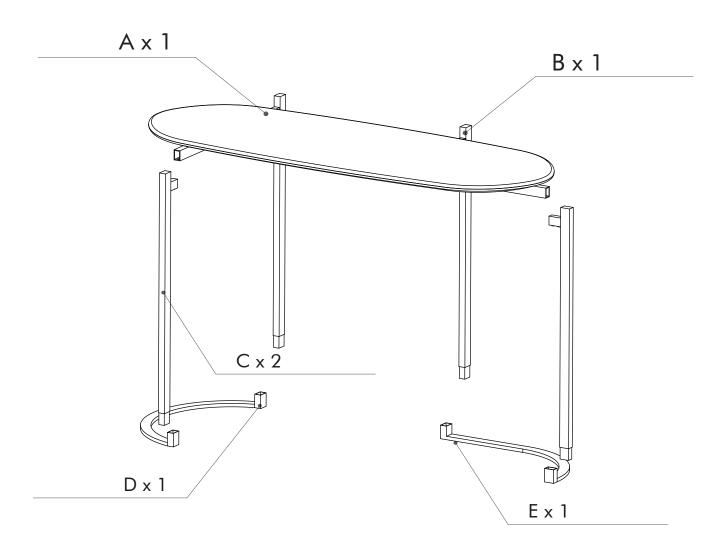

#### ∕!\ ATTENTION

- Identify all components before assembling. If any components are missing, please contact the dealer from whom you bought this product.
- Select an appropriate location.
- Place components on a soft surface to prevent damage during assembly.
- Ensure no components are disposed of when discarding packaging.
- Additional tools / power tools may be needed for installation. Please seek professional advice.
- Periodically check all fixings to ensure none have come loose, and re-tighting when necessary.
- Please keep these instructions for future reference.

#### **HARDWARE LIST**

H2 x 4 (M6 x 18) (Color: Brass)