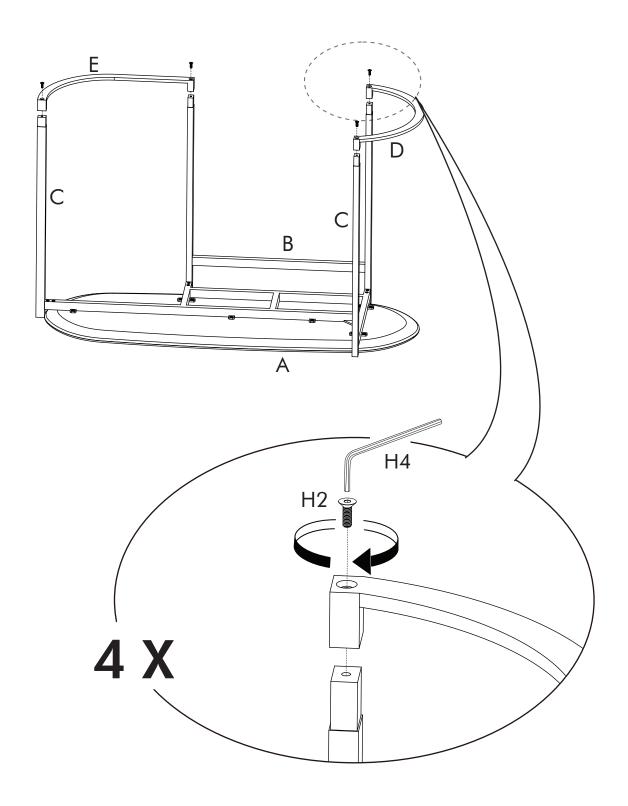

liability will be accepted for damage or injury caused by inappropriate use or incorrectly installed furniture.



#### ∕!\ ATTENTION

- Identify all components before assembling. If any components are missing, please contact the dealer from whom you bought this product.
- Select an appropriate location.
- Place components on a soft surface to prevent damage during assembly.
- Ensure no components are disposed of when discarding packaging.
- Additional tools / power tools may be needed for installation. Please seek professional advice.
- Periodically check all fixings to ensure none have come loose, and re-tighting when necessary.
- Please keep these instructions for future reference.



#### **HARDWARE LIST**







H2 x 4 (M6 x 18) (Color: Brass)





## STEP 1



## STEP 2



# STEP 3





stellarworks.com info@stellarworks.com