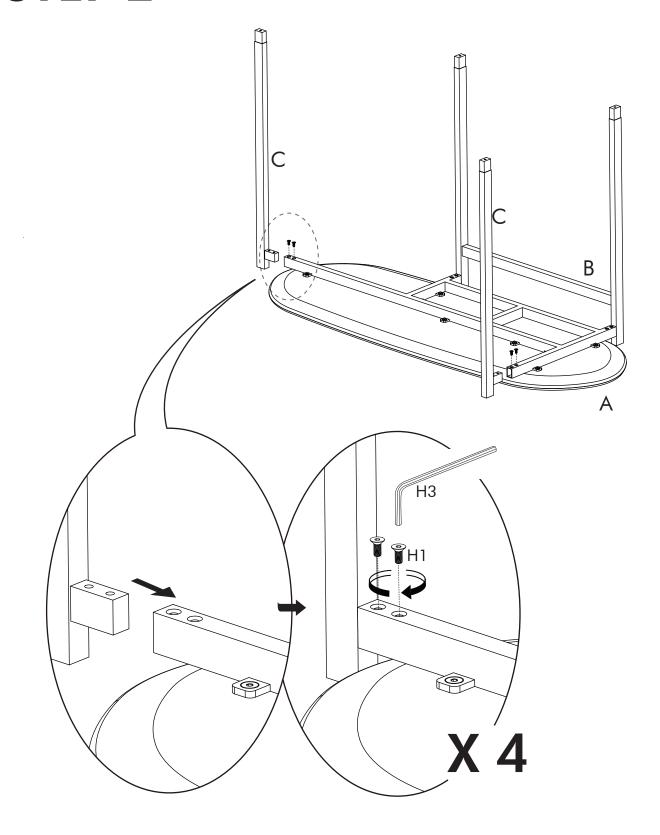

advice.

No liability will be accepted for damage or injury caused by inappropriate use or incorrectly installed furniture.



#### ∕!\ ATTENTION

- Identify all components before assembling. If any components are missing, please contact the dealer from whom you bought this product.
- Select an appropriate location.
- Place components on a soft surface to prevent damage during assembly.
- Ensure no components are disposed of when discarding packaging.
- Additional tools / power tools may be needed for installation. Please seek professional advice.
- Periodically check all fixings to ensure none have come loose, and re-tighting when necessary.
- Please keep these instructions for future reference.



#### **HARDWARE LIST**







H2 x 4 (M6 x 18) (Color: Brass)





## STEP 1



## STEP 2



# STEP 3





stellarworks.com info@stellarworks.com