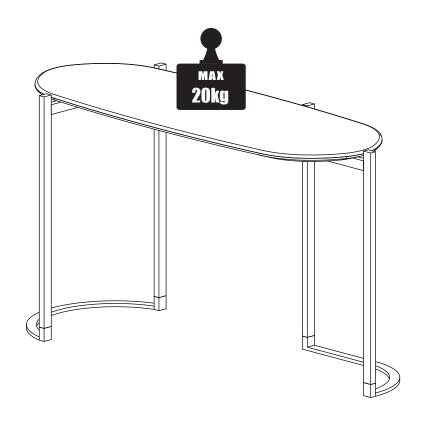

ability will be accepted for damage or injury caused by inappropriate use or incorrectly installed furniture.



#### ∕!\ ATTENTION

- Identify all components before assembling. If any components are missing, please contact the dealer from whom you bought this product.
- Select an appropriate location.
- Place components on a soft surface to prevent damage during assembly.
- Ensure no components are disposed of when discarding packaging.
- Additional tools / power tools may be needed for installation. Please seek professional advice.
- Periodically check all fixings to ensure none have come loose, and re-tighting when necessary.
- Please keep these instructions for future reference.



#### **HARDWARE LIST**







H2 x 4 (M6 x 18) (Color: Brass)





## STEP 1



## STEP 2



# STEP 3





stellarworks.com info@stellarworks.com