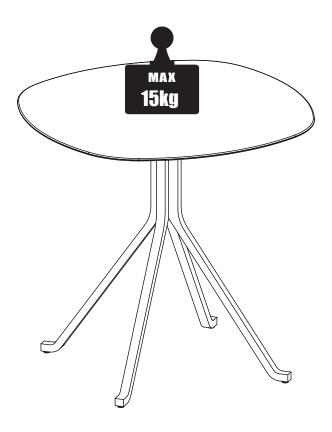

### ∕!\ ATTENTION

- Identify all components before assembling. If any components are missing, please contact the dealer from whom you bought this product.
- Select an appropriate location.
- Place components on a soft surface to prevent damage during assembly.
- Ensure no components are disposed of when discarding packaging.
- Additional tools / power tools may be needed for installation. Please seek professional advice.
- Periodically check all fixings to ensure none have come loose, and re-tighting when necessary.
- Please keep these instructions for future reference.