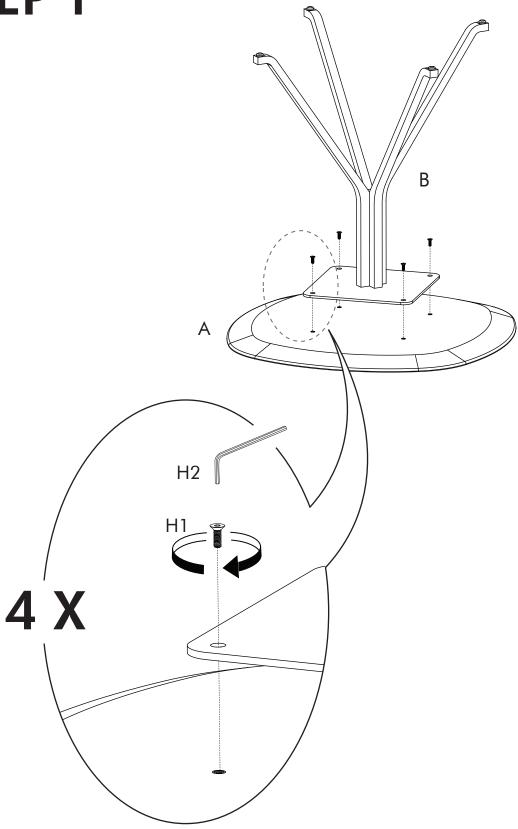

re installation. If uncertain, please seek professional advice.

No liability will be accepted for damage or injury caused by inappropriate use or incorrectly installed furniture.

### ∕!\ ATTENTION

- Identify all components before assembling. If any components are missing, please contact the dealer from whom you bought this product.
- Select an appropriate location.
- Place components on a soft surface to prevent damage during assembly.
- Ensure no components are disposed of when discarding packaging.
- Additional tools / power tools may be needed for installation. Please seek professional advice.
- Periodically check all fixings to ensure none have come loose, and re-tighting when necessary.
- Please keep these instructions for future reference.



## **HARDWARE LIST**







# STEP 1





stellarworks.com info@stellarworks.com