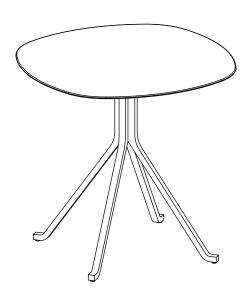

## **ASSEMBLY INSTRUCTIONS**

BL-T310-WD

BLINK CAFE TABLE - WOOD TOP

## /!\ SAFETY DISCLAIMER

Assembly should be carried out by qualified professionals. Failure to correctly assemble furniture may result in collapsing or toppling, and may cause damage or injury.

All furniture pieces that are designed to lean against the wall must be securely fixed to the wall with the appropriate fixing devices provided. Please identify the type of wall, select the appropriate wall fitting and ensure sufficient holding power before installation. If uncertain, please seek professional advice.

No liability will be accepted for damage or injury caused by inappropriate use or incorrectly installed furniture.

### ∕!\ ATTENTION

- Identify all components before assembling. If any components are missing,