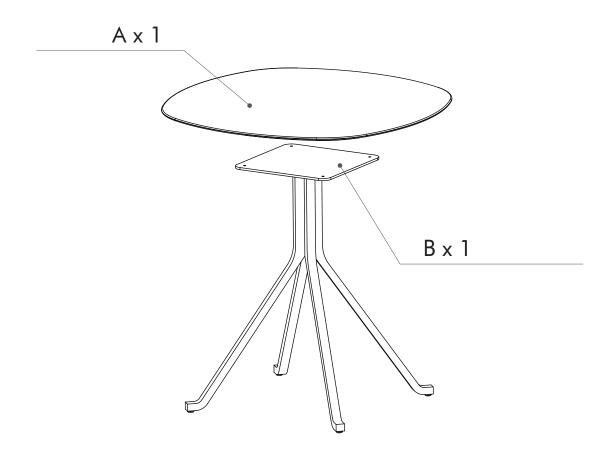

and ensure sufficient holding power before installation. If uncertain, please seek professional advice.

No liability will be accepted for damage or injury caused by inappropriate use or incorrectly installed furniture.

### ∕!\ ATTENTION

- Identify all components before assembling. If any components are missing, please contact the dealer from whom you bought this product.
- Select an appropriate location.
- Place components on a soft surface to prevent damage during assembly.
- Ensure no components are disposed of when discarding packaging.
- Additional tools / power tools may be needed for installation. Please seek professional advice.
- Periodically check all fixings to ensure none have come loose, and re-tighting when necessary.
- Please keep these instructions for future reference.



## **HARDWARE LIST**







# STEP 1





stellarworks.com info@stellarworks.com