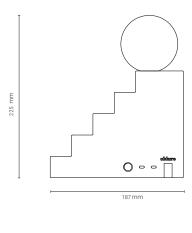

PRODUCT Stair Table lamp

SIZE 225 mm (H), 187 mm (L), 105 mm (W)

MOUNTING Table lamp

PRODUCT CODE NAST1003 (Black), NAST1004 (Beige)

NAST1005 (Yellow), NAST1007(Red)

FITTING G9 (replaceable)

WATT MAX 4 W (MAX. 2300W 10A Power outlet)

KELVIN - K

PLUG EU plug, MAX 10A power outlet 2300W
TECHNICAL FUTURES 2 x USB C charing port, 1 power outlet

ENVIRONMENT Indoor

FINISH Powder coating

COLOR Velvet Black, Beige, Deep Red, Mello yellow, Deep

Red

VOLTAGE 220-240V
CORD LENGTH 180cm
SWITCH Steel, glass

MATERIAL Table lamp with multiple purpose, on your

workstation, bedside table, book shell. Futures rotary dimmer switch, 2 x USB-C charing ports,

one power outlet underneath.

105 г