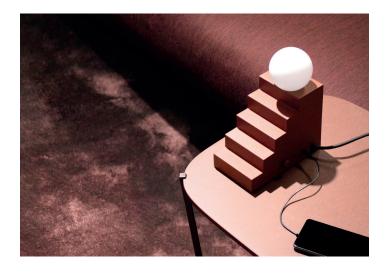

## STAIR Table lamp

NOTCHI ARCHITECTS

STAIR hides a set of functions as STAIR is equipped with two USB ports and a hidden electrical outlet. In a digital world where people see technology as a matter of course, this provides many user possibilities.

PRODUCT Stair Table lamp

SIZE 225 mm (H), 187 mm (L), 105 mm (W)

MOUNTING Table lamp

PRODUCT CODE NAST1003 (Black), NAST1004 (Beige)

NAST1005 (Yellow), NAST1007(Red)

FITTING G9 (replaceable)

WATT MAX 4 W (MAX. 2300W 10A Power outlet)

KELVIN - K

PLUG EU plug, MAX 10A power outlet 2300W
TECHNICAL FUTURES 2 x USB C charing port, 1 power outlet

ENVIRONMENT Indoor

FINISH Powder coating

COLOR Velvet Black, Beige, Deep Red, Mello yellow, Deep

Red

VOLTAGE 220-240V
CORD LENGTH 180cm
SWITCH Steel, glass

MATERIAL Table lamp with multiple purpose, on your

workstation, bedside table, book shell. Futures rotary dimmer switch, 2 x USB-C charing ports,

one power outlet underneath.

105 г