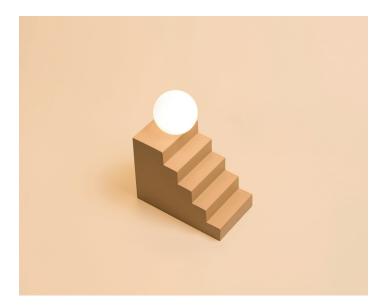

## STAIR Table lamp

NOTCHI ARCHITECTS

STAIR hides a set of functions as STAIR is equipped with two USB ports and a hidden electrical outlet. In a digital world where people see technology as a matter of course, this provides many user possibilities.

PRODUCT Stair Table lamp

SIZE 225 mm (H), 187 mm (L), 105 mm (W)

MOUNTING Table lamp

PRODUCT CODE NAST1003 (Black), NAST1004 (Beige)

NAST1005 (Yellow), NAST1007(Red)

FITTING G9 (replaceable)

WATT MAX 4 W (MAX. 2300W 10A Power outlet)

KELVIN - K

PLUG EU plug, MAX 10A power outlet 2300W
TECHNICAL FUTURES 2 x USB C charing port, 1 power outlet

ENVIRONMENT Indoor

FINISH Powder coating

COLOR Velvet Black, Beige, Deep Red, Mello yellow, Deep

Red

VOLTAGE 220-240V
CORD LENGTH 180cm
SWITCH Steel, glass

MATERIAL Table lamp with multiple purpose, on your

workstation, bedside table, book shell. Futures rotary dimmer switch, 2 x USB-C charing ports,

one power outlet underneath.

105 г