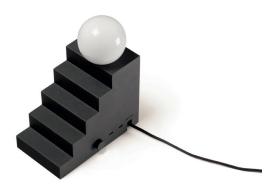

## STAIR Table lamp

NOTCHI ARCHITECTS

STAIR hides a set of functions as STAIR is equipped with two USB ports and a hidden electrical outlet. In a digital world where people see technology as a matter of course, this provides many user possibilities.

PRODUCT Stair Table lamp

SIZE 225 mm (H), 187 mm (L), 105 mm (W)

MOUNTING Table lamp

PRODUCT CODE NAST1003 (Black), NAST1004 (Beige)

NAST1005 (Yellow), NAST1007(Red)

FITTING G9 (replaceable)

WATT MAX 4 W (MAX. 2300W 10A Power outlet)