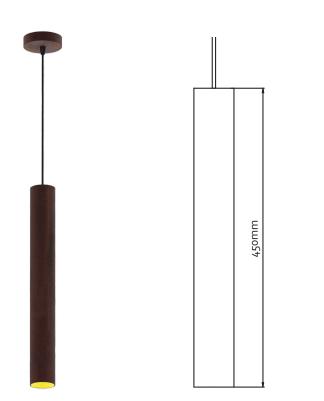

## Roest vertical 45

H: 45cm | Ø:6cm

Recommended bulb type (not included) 2700K LED GU10 Max 10 Watt

220 - 240V 50-60Hz

Includes a 2 meter black fabric cord and a rusted steel canopy. 5 or 8 meter cords are available upon request