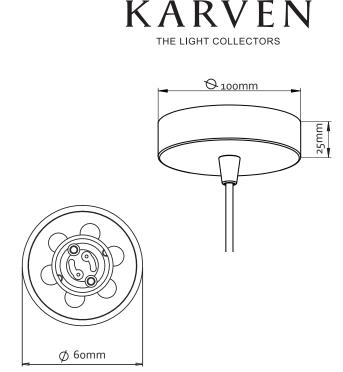

## Roest vertical 45

H: 45cm | Ø:6cm

Recommended bulb type (not included) 2700K LED GU10 Max 10 Watt

220 - 240V 50-60Hz

Includes a 2 meter black fabric cord and a rusted steel canopy. 5 or 8 meter cords are available upon request

Packaging size: 11 x 11 x 50 cm Packaging weight: 2.4 Kg

Hanging weight: 2.1 Kg

SKU: RO-03 8719324853026

Custom sizes are available upon request

Handmade in Holland