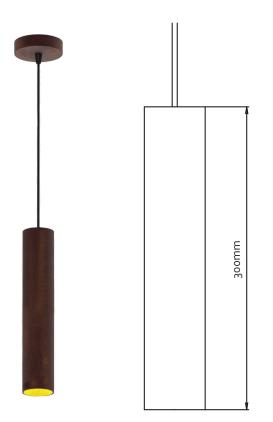

## CE (=)

| Innonna    | H: 30cm   Ø:6cm                                                                                                     |
|------------|---------------------------------------------------------------------------------------------------------------------|
|            | Recommended bulb type (not included)<br>2700K LED GU10 Max 10 Watt                                                  |
| 5          | 220 - 240V 50-60Hz                                                                                                  |
| P          | Includes a 2 meter black fabric cord and<br>a rusted steel canopy. 5 or 8 meter cords<br>are available upon request |
| $\bigcirc$ | Packaging size: 11 x 11 x 35 cm<br>Packaging weight: 1.7 Kg                                                         |
|            | Hanging weight: 1.5 Kg                                                                                              |
|            | SKU: RO-02<br>8719324853019                                                                                         |
| Õ          | Custom sizes are available upon request                                                                             |
|            | Handmade in Holland                                                                                                 |