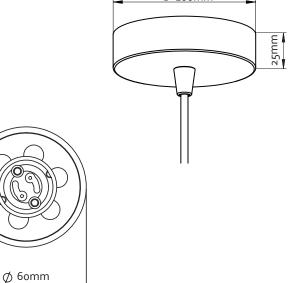

## CE (=)

| Innonna    | H: 30cm   Ø:6cm                                                                                                     |
|------------|---------------------------------------------------------------------------------------------------------------------|
|            | Recommended bulb type (not included)<br>2700K LED GU10 Max 10 Watt                                                  |
| 5          | 220 - 240V 50-60Hz                                                                                                  |
| P          | Includes a 2 meter black fabric cord and<br>a rusted steel canopy. 5 or 8 meter cords<br>are available upon request |
| $\bigcirc$ | Packaging size: 11 x 11 x 35 cm<br>Packaging weight: 1.7 Kg                                                         |
|            | Hanging weight: 1.5 Kg                                                                                              |
|            | SKU: RO-02<br>8719324853019                                                                                         |
| Õ          | Custom sizes are available upon request                                                                             |
|            | Handmade in Holland                                                                                                 |