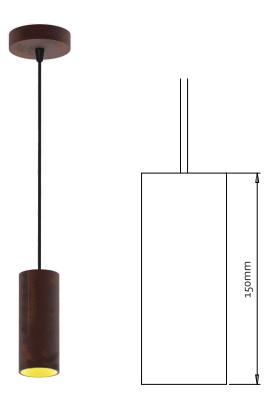

## **(**

| Inninni  | H: 15cm  Ø:6cm                                                                                                      | De<br>Th                |
|----------|---------------------------------------------------------------------------------------------------------------------|-------------------------|
| <b>F</b> | Recommended bulb type (not included)<br>2700K LED GU10 Max 10 Watt                                                  | sir<br>sto<br>co<br>tre |
| 5        | 220 - 240V 50-60Hz                                                                                                  | Fi                      |
| P        | Includes a 2 meter black fabric cord and<br>a rusted steel canopy. 5 or 8 meter cords<br>are available upon request | Na<br>De<br>Va          |
|          | Packaging size: 11 x 11 x 20 cm<br>Packaging weight: 1.1Kg                                                          |                         |
|          | Hanging weight: 1 Kg                                                                                                |                         |
|          | SKU: RO-01<br>8719324853002                                                                                         |                         |
| Õ        | Custom sizes are available upon request                                                                             |                         |
|          | Handmade in Holland                                                                                                 |                         |

## Roest vertical 15