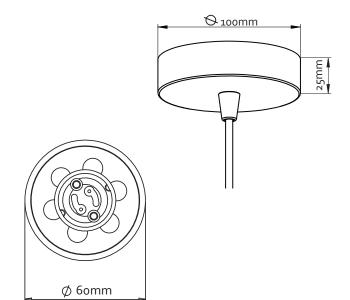

## **(**

| Inninni  | H: 15cm  Ø:6cm                                                                                                      | De<br>Th                |
|----------|---------------------------------------------------------------------------------------------------------------------|-------------------------|
| <b>F</b> | Recommended bulb type (not included)<br>2700K LED GU10 Max 10 Watt                                                  | sir<br>sto<br>co<br>tre |
| 5        | 220 - 240V 50-60Hz                                                                                                  | Fi                      |
| P        | Includes a 2 meter black fabric cord and<br>a rusted steel canopy. 5 or 8 meter cords<br>are available upon request | Na<br>De<br>Va          |
|          | Packaging size: 11 x 11 x 20 cm<br>Packaging weight: 1.1Kg                                                          |                         |
|          | Hanging weight: 1 Kg                                                                                                |                         |
|          | SKU: RO-01<br>8719324853002                                                                                         |                         |
| Õ        | Custom sizes are available upon request                                                                             |                         |
|          | Handmade in Holland                                                                                                 |                         |