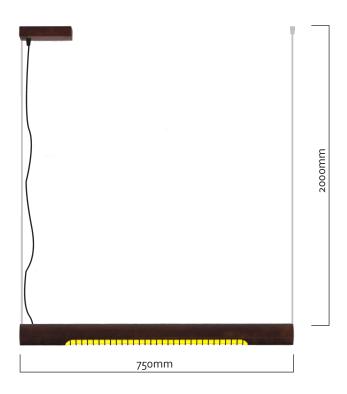

## Roest horizontal 75

L: 75cm | Ø:6cm

LED, 2700K, 82 CRI (typical)

220 - 240V 50-60Hz

Includes cords of 2 meters long and a powdercoated black canopy. 5 or 8 meter cords are available upon request

Packaging size: 77 x 12 x 8 cm Packaging weight: 4 Kg

Hanging weight: 3.7 Kg

SKU: RO-05 8719324853040

Custom sizes are available upon request

Handmade in Holland