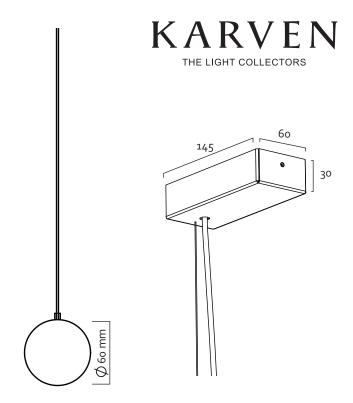

## Roest horizontal 75

L: 75cm | Ø:6cm

LED, 2700K, 82 CRI (typical)

220 - 240V 50-60Hz

Includes cords of 2 meters long and a powdercoated black canopy. 5 or 8 meter cords are available upon request

Packaging size: 77 x 12 x 8 cm Packaging weight: 4 Kg

Hanging weight: 3.7 Kg

SKU: RO-05 8719324853040

Custom sizes are available upon request

Handmade in Holland