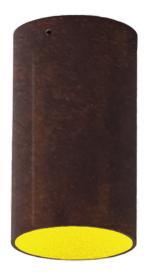

## Roest ceiling 20

H: 20cm | Ø:11,4cm

Recommended bulb type (not included) 2700K LED GU10 Max 10 Watt

220 - 240V 50-60Hz

Includes a steel mounting bracket

Packaging size: 12 x 12 x 25 cm Packaging weight: 1.9 Kg

## Description:

The Roest collection by VanJoost bends the norm with its unpretentious simplicity, in which the design has met no equal. Nature's reaction between steel, oxygen, water and time. Handmade in Holland, Roest presents natural colors in unusual settings. After the natural oxidation process, all items are treated to stop further rusting.

## Finish:

Nature's reaction between steel, oxygen, water and time.

Designer:

VanJoost

Roest products are naturally rusted and although they are thoroughly treated, Roest lighting can be scratched by sharp objects, leaving an orange marking. When this occurs, polish the scratch with Linseed oil and a cloth.