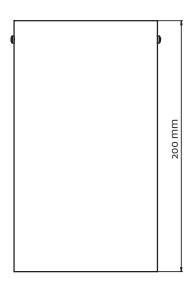

## Roest ceiling 20

H: 20cm | Ø:11,4cm

Recommended bulb type (not included) 2700K LED GU10 Max 10 Watt

220 - 240V 50-60Hz

Includes a steel mounting bracket

Packaging size: 12 x 12 x 25 cm Packaging weight: 1.9 Kg