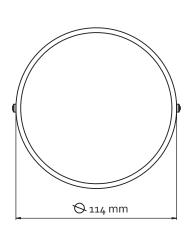

## Roest ceiling 20

H: 20cm | Ø:11,4cm

Recommended bulb type (not included) 2700K LED GU10 Max 10 Watt

220 - 240V 50-60Hz

Includes a steel mounting bracket

Packaging size: 12 x 12 x 25 cm Packaging weight: 1.9 Kg