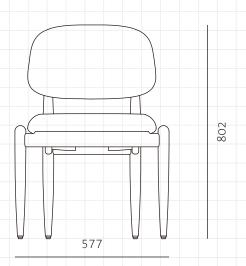

## Slow Side Chair

CODE DIMENSIONS

NET WEIGHT ENVIRONMENT MATERIALS SL-S210

W577 x D578 x H802mm

Seating height: 468mm

6.7 kg

Indoor

Solid wood frame, Upholstery