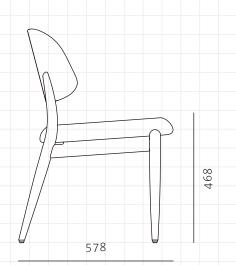

## Slow Side Chair

CODE DIMENSIONS

NET WEIGHT ENVIRONMENT MATERIALS SL-S210

W577 x D578 x H802mm

Seating height: 468mm

6.7 kg

Indoor

Solid wood frame, Upholstery