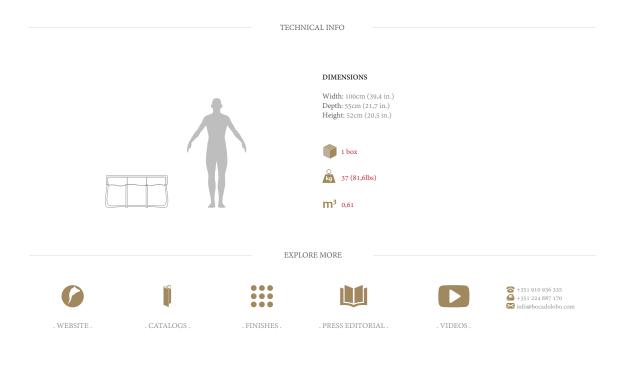

MASTER BEDROOM COLLECTION SINUOUS NIGHTSTAND

Characterised by luscious curves and a sleek gold plate finish, the Sinuous Nightstand has a luxurious flux to it. Combining a classic aesthetic with a modern touch, in a manner only Boca do Lobo knows, this exclusive nightstand suits all bedrooms, guaranteed to fill them with class and character.