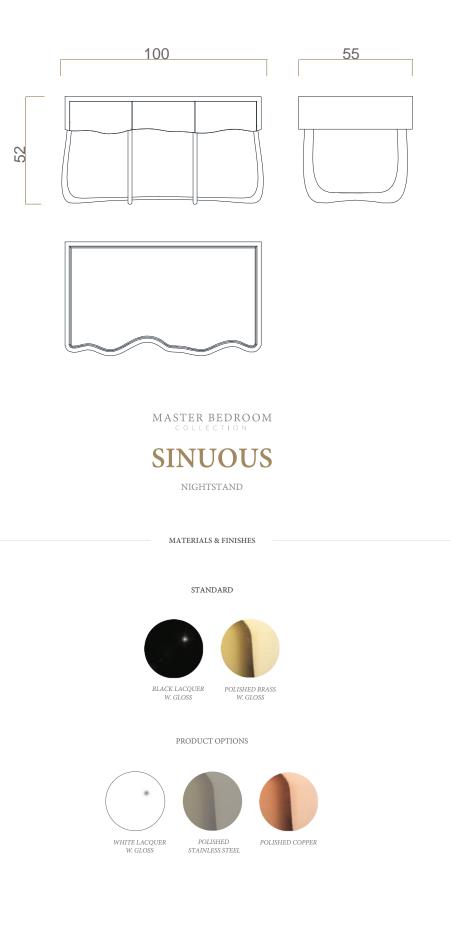

MASTER BEDROOM COLLECTION SINUOUS NIGHTSTAND

Characterised by luscious curves and a sleek gold plate finish, the Sinuous Nightstand has a luxurious flux to it. Combining a classic aesthetic with a modern touch, in a manner only Boca do Lobo knows, this exclusive nightstand suits all bedrooms, guaranteed to fill them with class and character.

Product features: Handcrafted structure made from mahogany with a high gloss black lacquer finish. Contains three drawers finished with polished brass. Arts and Techniques: Joinery, Lacquering and Varnishing. Materials and Finishes: Mahogany, High Gloss Varnish, Polished Brass. Product Options: High gloss colored lacquer in black or white. Box finished in

Product Options: High gloss colored lacquer in black or white. Box finished in brass, copper or polished stainless steel. Customization: Custom sizes and colors are available with an upcharge. Observations for mounting: Pads on the base to protect the support area.