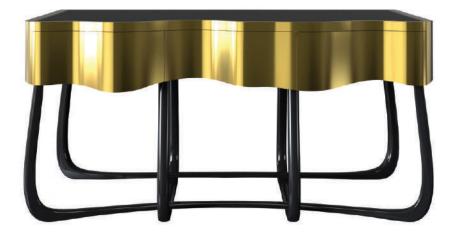

MASTER BEDROOM COLLECTION SINUOUS NIGHTSTAND

Characterised by luscious curves and a sleek gold plate finish, the Sinuous Nightstand has a luxurious flux to it. Combining a classic aesthetic with a modern touch, in a manner only Boca do Lobo knows, this exclusive nightstand suits all bedrooms, guaranteed to fill them with class and character.

Product features: Handcrafted structure made from mahogany with a high gloss black lacquer finish. Contains three drawers finished with polished brass. Arts and Techniques: Joinery, Lacquering and Varnishing. Materials and Finishes: Mahogany, High Gloss Varnish, Polished Brass. Product Options: High gloss colored lacquer in black or white. Box finished in

Product Options: High gloss colored lacquer in black or white. Box finished in brass, copper or polished stainless steel. Customization: Custom sizes and colors are available with an upcharge. Observations for mounting: Pads on the base to protect the support area.