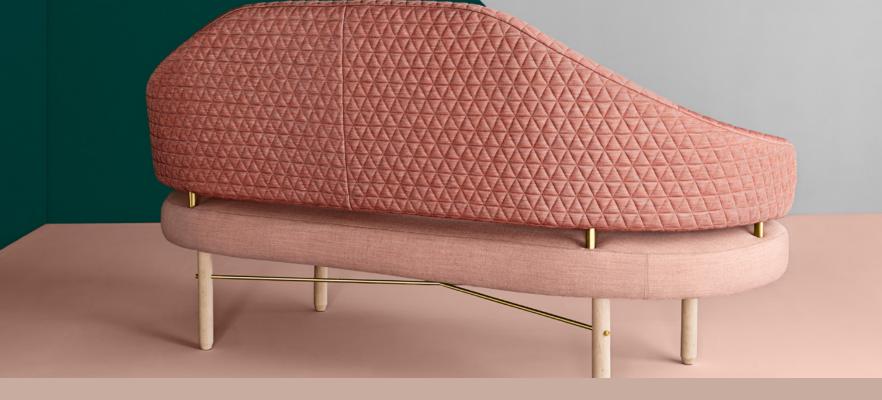

Simone seeks to be the main character in every play, to be the star of the show in every room.

## SIMONE Sputnik Sofa

Its light structure, its sensual curves reminds us of the elegance of a grand piano. No wonder why it borrows its name from the outstanding singer and pianist Nina Simon

Height /95 Depth /76 Width /182

All measurements are approximate

Technical Features

Pine wood structure reinforced wit plywood. Beech wood legs. Seat polyurethane 3542. Backrest polyurethane HR22. Golden iron metallic parts.

3 SEATERS SIMONE SOFA Height /95 Depth /76 Width /18