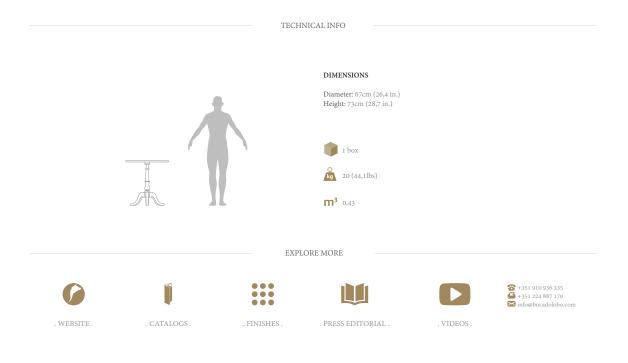

Customization: Limited Edition, Singular Products.

Observations for mounting: Pads on the base to protect the support area. Clean and Care: Dry cloth.

Custom colors and finishes are available with an upcharge. Please contact info@bocadolobo.com