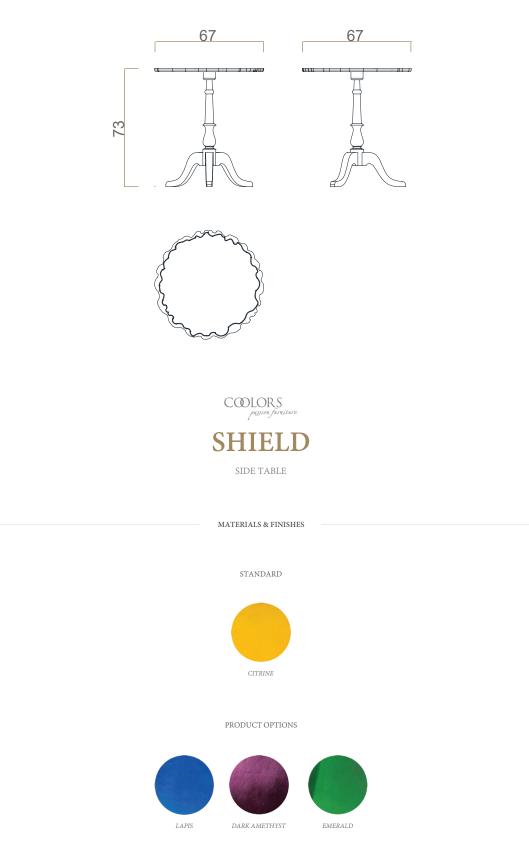

COLORS pagion functions SHIELD SIDE TABLE

Coolors Collection by Boca do Lobo includes some of the most unique and stunningly beautiful furnishings you have ever seen. That's the case of Shield, a modern yellow side table for a contemporary living room like yours. Ideal for a sophisticated home decoration, this table's classical silhouette and flowing details will surely remind you of the Atlantic Ocean. Shield, made from mahogany and covered entirely with silver leaf, can also be transformed into an original coffee table or tea table, according to your favorite tastes. It is supported in a column that ends in three delicate feet, giving way to distinctive, decorative legs inspired by antique furniture. And a high gloss finish reflects the highly polished surfaces colored over silver leaf in a choice of emerald, lapis, amethyst or citrine. **Product features:** Table in wood, with a twisted column ending on tripod feet. Delicately carved and covered entirely with silver leaf colored in citrine. **Arts and Techniques:** Joinery, Application of Silver Leaf, Turnery and Varnishing.

Materials and Finishes: Wood, Silver Leaf, High Gloss Varnish.

**Product Options:** Finished in silver leaf with a high gloss varnish. Colors available: emerald, lapis, amethyst or citrine. Finished in gold leaf, silver leaf or copper leaf. Finished with a high gloss varnish.