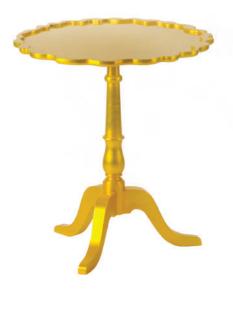

COLORS pagion functions SHIELD SIDE TABLE

Coolors Collection by Boca do Lobo includes some of the most unique and stunningly beautiful furnishings you have ever seen. That's the case of Shield, a modern yellow side table for a contemporary living room like yours. Ideal for a sophisticated home decoration, this table's classical silhouette and flowing details will surely remind you of the Atlantic Ocean. Shield, made from mahogany and covered entirely with silver leaf, can also be transformed into an original coffee table or tea table, according to your favorite tastes. It is supported in a column that ends in three delicate feet, giving way to distinctive, decorative legs inspired by antique furniture. And a high gloss finish reflects the highly polished surfaces colored over silver leaf in a choice of emerald, lapis, amethyst or citrine. **Product features:** Table in wood, with a twisted column ending on tripod feet. Delicately carved and covered entirely with silver leaf colored in citrine. **Arts and Techniques:** Joinery, Application of Silver Leaf, Turnery and Varnishing.