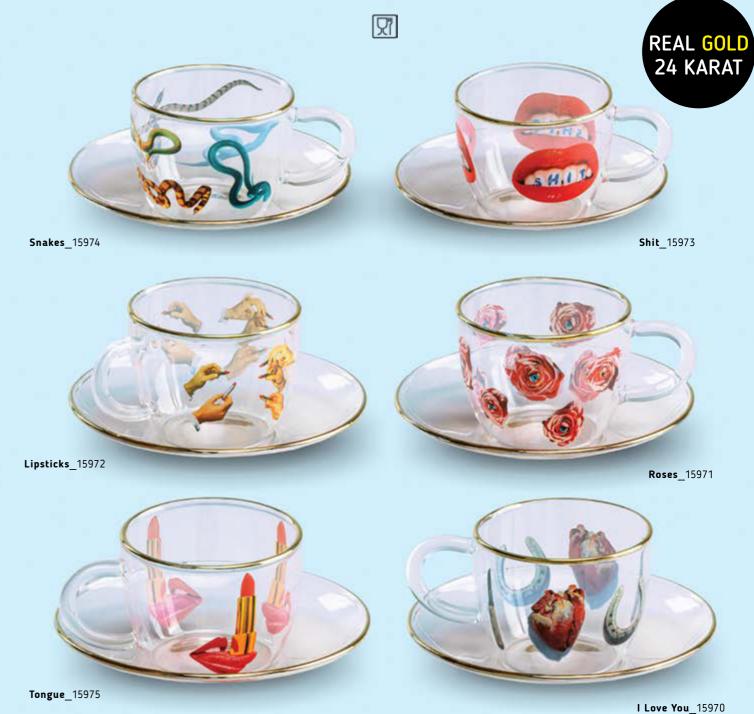

# **COFFEE CUPS**

DESIGN: TOILETPAPER | MATERIAL: BOROSILICATE GLASS, GOLD

**SIZE:** CUP: cm. 6,5 x 8,8 h. 5  $\approx$  | 2.6" h. 3.5" h. 2  $\approx$  - PLATE ø cm. 11,2 h. 1,8  $\approx$  | ø 4.4" h. 0.7"  $\approx$ 

Set of six glasses and six cups made of glass with a **golden edge**.

A slightly retro touch for a modern and edgy collection, in classic TOILETPAPER style.

They're perfect for a coffee break and aperitif sipped under a colorful neon light.