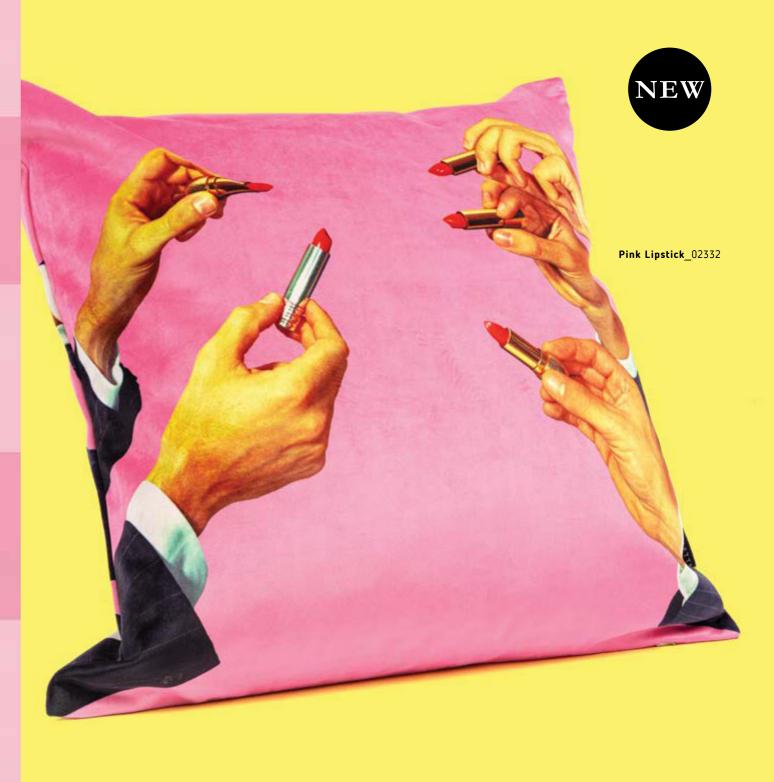

## **CUSHIONS**

DESIGN: TOILETPAPER | MATERIAL: COVER IN POLYESTER, PLUME OR POLYESTER PADDING

### **SIZE:** cm. 50 x 50 ≈ | 19.7" x 19.7" ≈

## The sweetest kiss

The most sexy and irreverent graphics by TOILETPAPER, now on their softest version. Sharp and comfy at the same time, this collection of pillows is the perfect oxymoron to decorate your living room!

OPTIONS AVAILABLE:

POLYESTER COVER FIRE PROOF COVER + POLYESTER PADDING

COVER + PLUME PADDING

SELETTI

The irreverent and visionary spirit of **DIESEL**found in **SELETTI its ideal universe**:
together they revolutionised the style.
The creative team of Diesel Living works closely with the design team from Seletti on a collection which represents the perfect fusion between Diesel's lifestyle and Seletti's creativity and know-how.