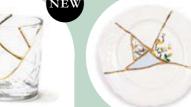

## Only for hyper-realistic romantics

the ancient Japanese art that exalts fragility by joining fragments with gold

Kintsugi Japanese art assumes contemporary shapes. The delicate porcelaine is glorified and enriched with gold fragments for a tableweare collection made of charming and unexpected compositions.

**Glass** 09656 ø cm. 8,2 h. 10 ≈ ø 3.2" h. 3.9" ≈

**Glass** 09657 ø cm. 7,6 h. 10,5 ≈ ø 3" h. 4.1" ≈

**Glass** 09658 ø cm. 8,7 h. 9,5 ≈ ø 3.4" h. 3.7" ≈

Mug\_09652 ø cm. 8,5 h. 9 ≈ ø 3.3" h. 3.5" ≈

**Tray\_**09655 cm. 42,5 x 29,5 h. 3,5 ≈ 16.7" x 11.6" h. 1.4" ≈

Dinner plate 09612 ø cm. 27,5 h. 3 ≈ ø 10.8" h. 1.2" ≈

Dinner plate 09613 Dinner plate 09611 ø cm. 27,5 h. 3 ≈ ø cm. 27,5 h. 3 ≈ ø 10.8" h.1 .2" ≈ ø 10.8" h. 1.2" ≈

**Soup bowl** 09622 ø cm. 22 h. 4 ≈ 8.7" h. 1.6" ≈