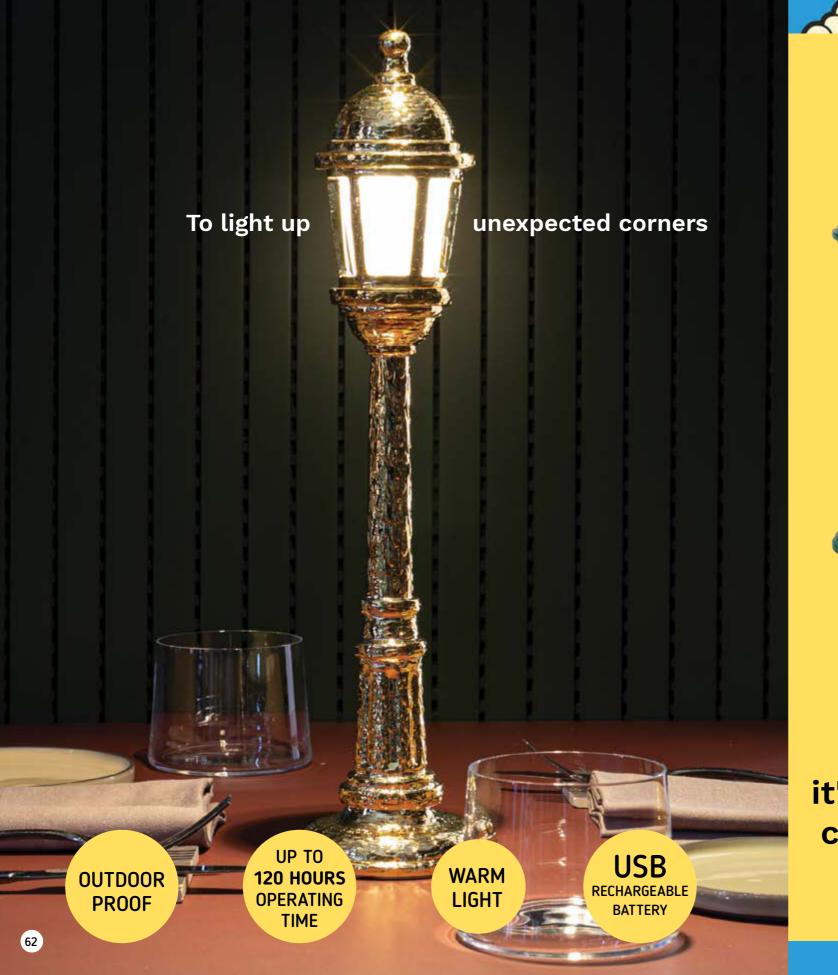

## STREET LAMP DINING

**DESIGN:** BLOW | **MATERIAL:** RESIN, ACRYLIC | **SIZE:** Ø cm. 9,8 h.42 ≈ | Ø 3.9" h.16,5" ≈

Street Lamp Dining transforms every surface in a fantastic diorama, with a retro aftertaste.

Compact version of Street Lamp Floor, it's the perfect detail to create unexpected corners and tables with the right informal and bizarre atmosphere.

3W - 300 Lumen - 2700 K | EU/EX: 120/230V 50/60Hz - Output 5V | Charger cable: 1,5 mt.  $\approx$  - 4.8 ft.  $\approx$ 