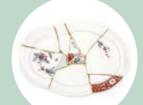

## Only for hyper-realistic romantics

the ancient Japanese art that exalts fragility by joining fragments with gold

Kintsugi Japanese art assumes contemporary shapes. The delicate porcelaine is glorified and enriched with gold fragments for a tableweare collection made of charming and unexpected compositions.