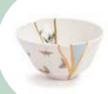

## Only for hyper-realistic romantics

the ancient Japanese art that exalts fragility by joining fragments with gold

Kintsugi Japanese art assumes contemporary shapes. The delicate porcelaine is glorified and enriched with gold fragments for a tableweare collection made of charming and unexpected compositions.

Salad Bowl 09638 ø cm. 19 h. 7,2 ≈ ø 7.5" h. 2.8" ≈

Salad Bowl 09636 ø cm. 19 h. 7,2 ≈ ø 7.5" h. 2.8" ≈

Salad Bowl 09637 ø cm. 19 h. 7,2 ≈ ø 7.5" h. 2.8" ≈

Mug\_09651 ø cm. 8,5 h. 9 ≈ ø 3.3" h. 3.5" ≈

**Mug\_**09653 ø cm. 8,5 h. 9 ≈ ø 3.3" h. 3.5" ≈