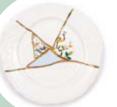

## Only for hyper-realistic romantics

the ancient Japanese art that exalts fragility by joining fragments with gold

Kintsugi Japanese art assumes contemporary shapes. The delicate porcelaine is glorified and enriched with gold fragments for a tableweare collection made of charming and unexpected compositions.