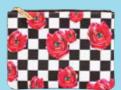

## **CASES**

DESIGN: TOILETPAPER | MATERIAL: OUTSIDE 100% PU, LINING 100% POLYESTER

## **Show off your secrets**

Super colorful, irreverent and versatile: the new and unmissable collection of five cases designed by TOILETPAPER

is a **melting pot of shapes and colors** that gives that touch of cheeky originality to every situation, between sassy mouths, roses, lipsticks and snakes.

**SIZE:** cm.15,5 x 9,5 ≈ | 6.1" x 3.7" ≈ —

**Snakes** 02512

Roses 02511

**Shit** 02510

Lipstick\_02513

**SIZE:** cm.21 x 9 ≈ | 8.2" x 3.5" ≈

**Snakes\_**02522

Roses\_02521