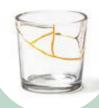

## Only for hyper-realistic romantics

the ancient Japanese art that exalts fragility by joining fragments with gold

Kintsugi Japanese art assumes contemporary shapes. The delicate porcelaine is glorified and enriched with gold fragments for a tableweare collection made of charming and unexpected compositions.