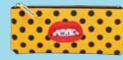

## **CASES**

DESIGN: TOILETPAPER | MATERIAL: OUTSIDE 100% PU, LINING 100% POLYESTER

## **Show off your secrets**

Super colorful, irreverent and versatile: the new and unmissable collection of five cases designed by TOILETPAPER

is a **melting pot of shapes and colors** that gives that touch of cheeky originality to every situation, between sassy mouths, roses, lipsticks and snakes.

**SIZE:** cm.15,5 x 9,5 ≈ | 6.1" x 3.7" ≈ —

**Snakes** 02512

Roses 02511

**Shit** 02510

Lipstick\_02513

**SIZE:** cm.21 x 9 ≈ | 8.2" x 3.5" ≈

**Snakes\_**02522

Roses\_02521