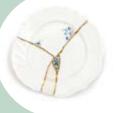

## Only for hyper-realistic romantics

the ancient Japanese art that exalts fragility by joining fragments with gold

Kintsugi Japanese art assumes contemporary shapes. The delicate porcelaine is glorified and enriched with gold fragments for a tableweare collection made of charming and unexpected compositions.

Dinner plate 09612 ø cm. 27,5 h. 3 ≈ ø 10.8" h. 1.2" ≈

Dinner plate 09613 Dinner plate 09611 ø cm. 27,5 h. 3 ≈ ø cm. 27,5 h. 3 ≈ ø 10.8" h.1 .2" ≈ ø 10.8" h. 1.2" ≈

**Soup bowl** 09622 ø cm. 22 h. 4 ≈ 8.7" h. 1.6" ≈

Soup bowl 09621 **Soup bowl** 09623 ø cm. 22 h. 4 ≈ ø cm. 22 h. 4 ≈ 8.7" h. 1.6" ≈ 8.7" h. 1.6" ≈

Dessert plate 09603 ø cm. 21 h. 2,8 ≈ ø 8.3" h. 1.1" ≈

Dessert plate 09601 ø cm. 21 h. 2,8 ≈ ø 8.3" h. 1.1" ≈