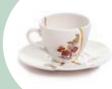

## Only for hyper-realistic romantics

the ancient Japanese art that exalts fragility by joining fragments with gold

Kintsugi Japanese art assumes contemporary shapes. The delicate porcelaine is glorified and enriched with gold fragments for a tableweare collection made of charming and unexpected compositions.

Coffee cup + saucer 09642 Coffee cup + saucer 09643 Coffee cup + saucer 09641 Coffee cup ø cm. 6,4 h. 5 ≈ | ø 2.4" h. 2" ≈ Saucer ø cm. 11,4 h. 1,5  $\approx$  | ø 4.4" h. 0.6"  $\approx$ 