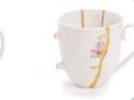

## Only for hyper-realistic romantics

the ancient Japanese art that exalts fragility by joining fragments with gold

Kintsugi Japanese art assumes contemporary shapes. The delicate porcelaine is glorified and enriched with gold fragments for a tableweare collection made of charming and unexpected compositions.

Salad Bowl 09638 ø cm. 19 h. 7,2 ≈ ø 7.5" h. 2.8" ≈

Salad Bowl 09636 ø cm. 19 h. 7,2 ≈ ø 7.5" h. 2.8" ≈

Salad Bowl 09637 ø cm. 19 h. 7,2 ≈ ø 7.5" h. 2.8" ≈

Mug\_09651 ø cm. 8,5 h. 9 ≈ ø 3.3" h. 3.5" ≈

**Mug\_**09653 ø cm. 8,5 h. 9 ≈ ø 3.3" h. 3.5" ≈