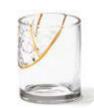

## Only for hyper-realistic romantics

the ancient Japanese art that exalts fragility by joining fragments with gold

Kintsugi Japanese art assumes contemporary shapes. The delicate porcelaine is glorified and enriched with gold fragments for a tableweare collection made of charming and unexpected compositions.