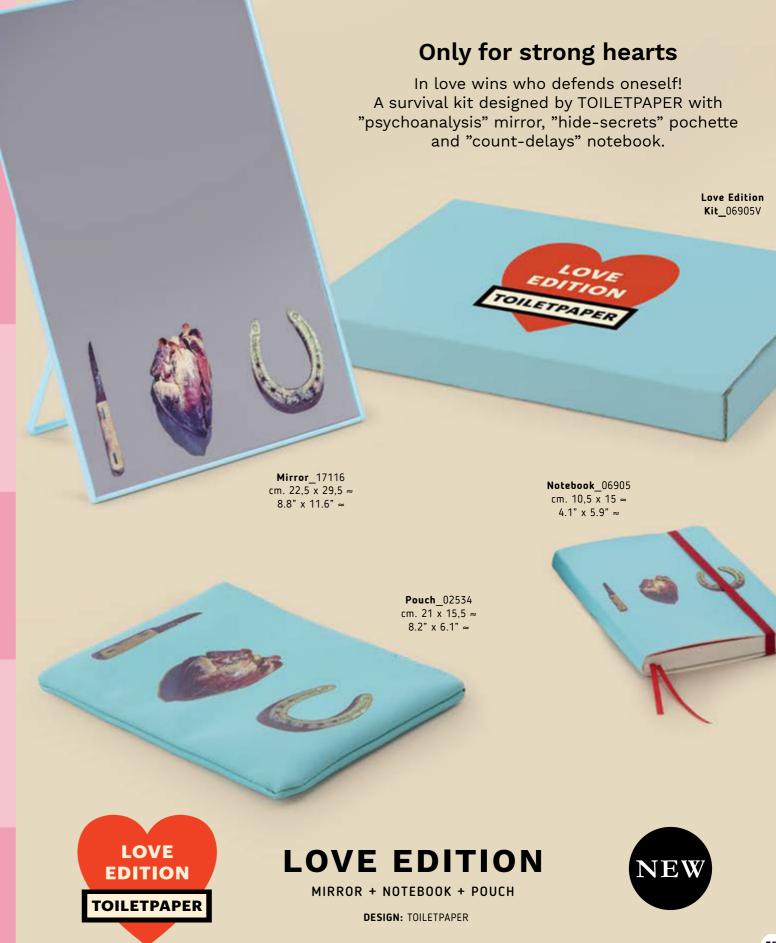

# SELETTI TOILETPAPER

An exceptional collection of home decor born from the collaboration between Maurizio Cattelan and Pierpaolo Ferrari, creators of the extraordinary magazine TOILETPAPER, where the surreal images of the magazine blend together with the world's most eccentric design brand SELETTI.

With its black humour in pastel colours and the inexhaustible instinct for experimentation, the collaboration between Seletti and Toiletpaper gives birth to a series of cult products, a must-have for those who dare.