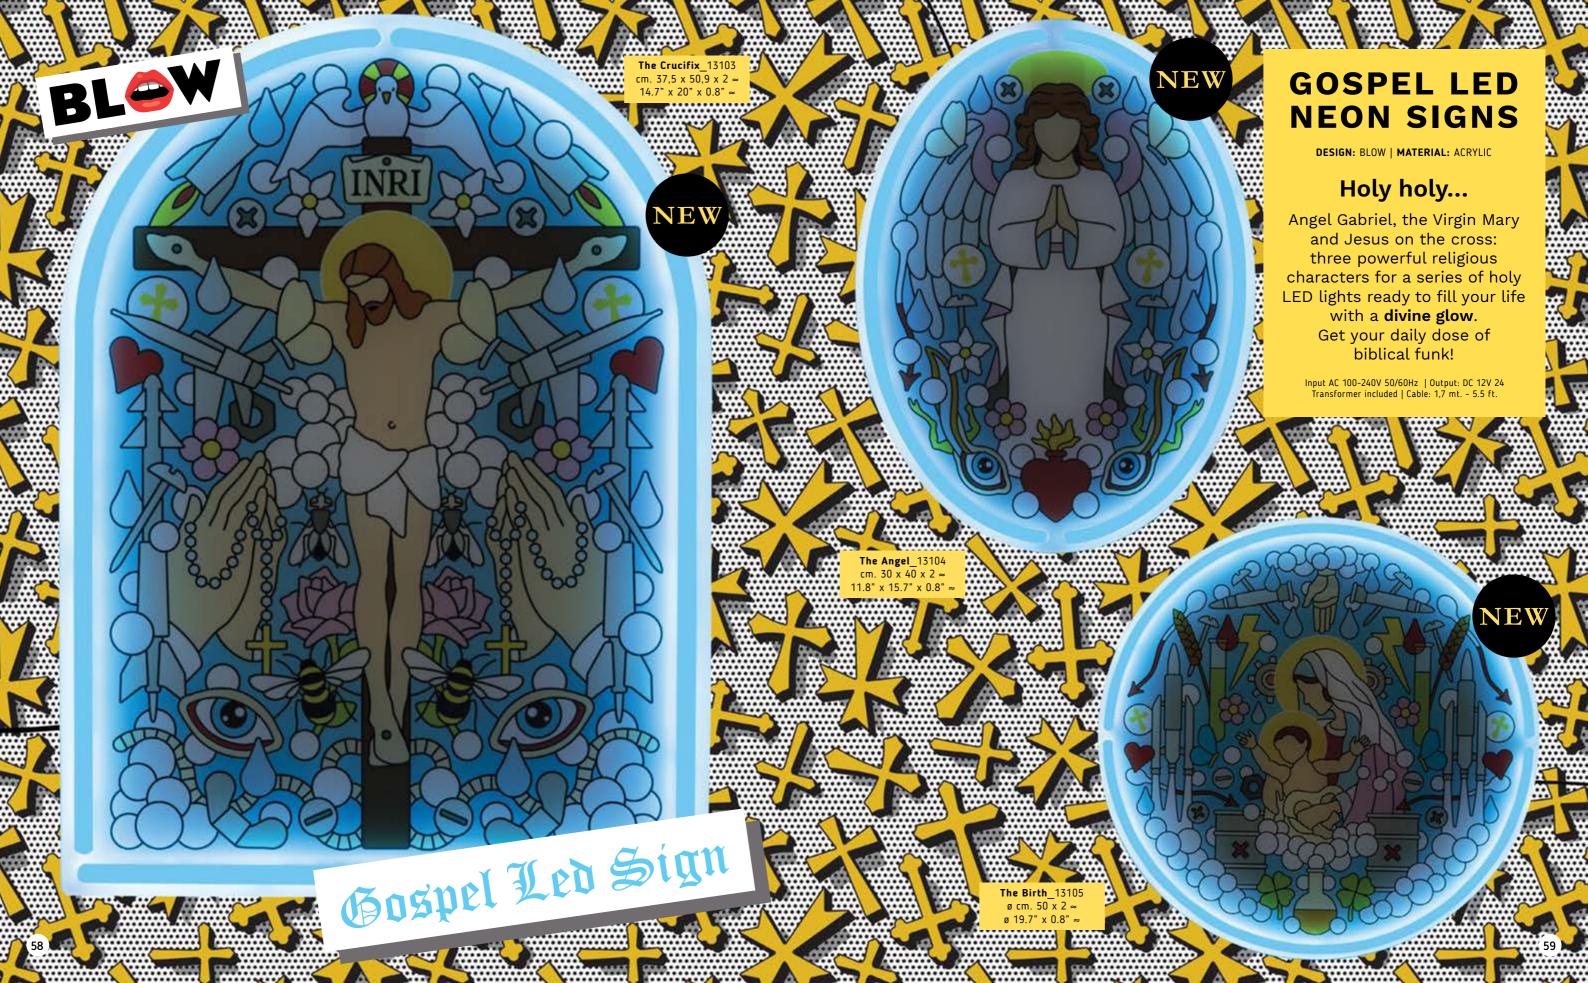

and
irresistibly cheeky designs.

BLOW is a new multi-faceted brand, aiming at the
idea of affordable design.

The whole concept behind the BLOW collection is the will to offer to design aficionados **dreamlike objects**, created by Studio Job's unmistakable fantasy, allowing them to furnish their homes with unique and affordable objects.

## **Innovation and originality**

are at the core of Studio Job's exploration of the limit between design and art.

## **CUJO THE CAT**

ΔΜΡ



**DESIGN:** BLOW | **MATERIAL:** RESIN **SIZE:** cm. 70 x 20 h. 32,5 ≈ | 27.6" x 7.9" h. 12.8" ≈

## Beware of the black cat!

Impeccable and independent pet, **CUJO the Cat** is ready to protect what he believes in. Rechargeable, statuary and with iridescent eyes, the perfect cat for the lovers of darkness.









## STREET LAMP DINING

**DESIGN:** BLOW | **MATERIAL:** RESIN, ACRYLIC | **SIZE:** Ø cm. 9,8 h.42 ≈ | Ø 3.9" h.16,5" ≈



Street Lamp Dining transforms every surface in a fantastic diorama, with a retro aftertaste.

Compact version of Street Lamp Floor, it's the perfect detail to create unexpected corners and tables with the right informal and bizarre atmosphere.

3W - 300 Lumen - 2700 K | EU/EX: 120/230V 50/60Hz - Output 5V | Charger cable: 1,5 mt.  $\approx$  - 4.8 ft.  $\approx$ 







# SELETTI

# MUSEUM

## WHERE ART MEETS DESIGN

Always original, never conventional:

Seletti MUSEUM represents

the joining link between design and art,

the revolutionary and avant-garde connection that

gives a nod to experimentation.

Emerging artists
along with more experienced ones,
will try