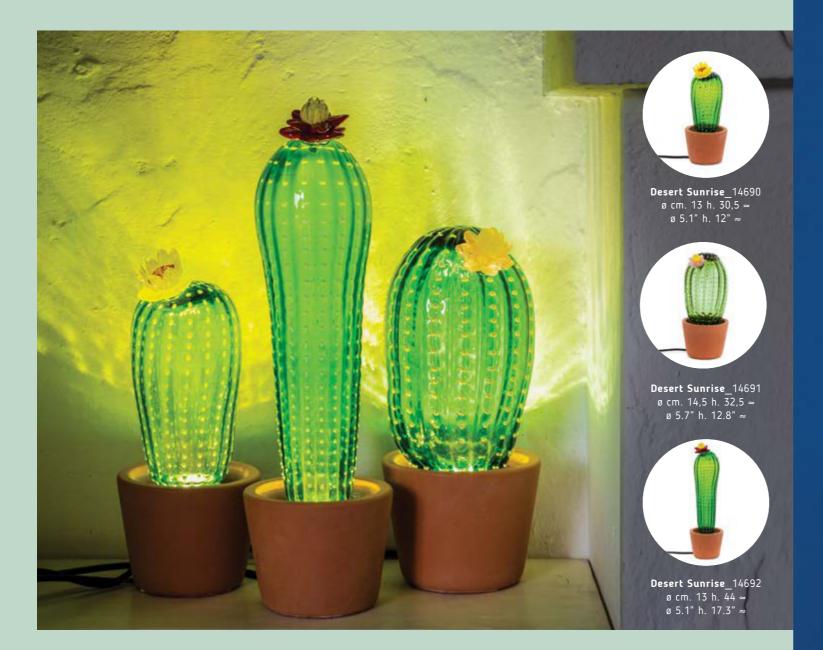

## **DESERT SUNRISE**

TABLE / FLOOR LAMP

DESIGN: MARCANTONIO | MATERIAL: ARTS BLOW GLASS, CEMENT

## **Beauty and Pragmatism**

Transparencies and tricks of light for these iconic and ironic lamps, designed by Marcantonio.

Beautiful also with the light off,
"Desert sunrise" are entirely handmade,
making every shape and detail completely unique.