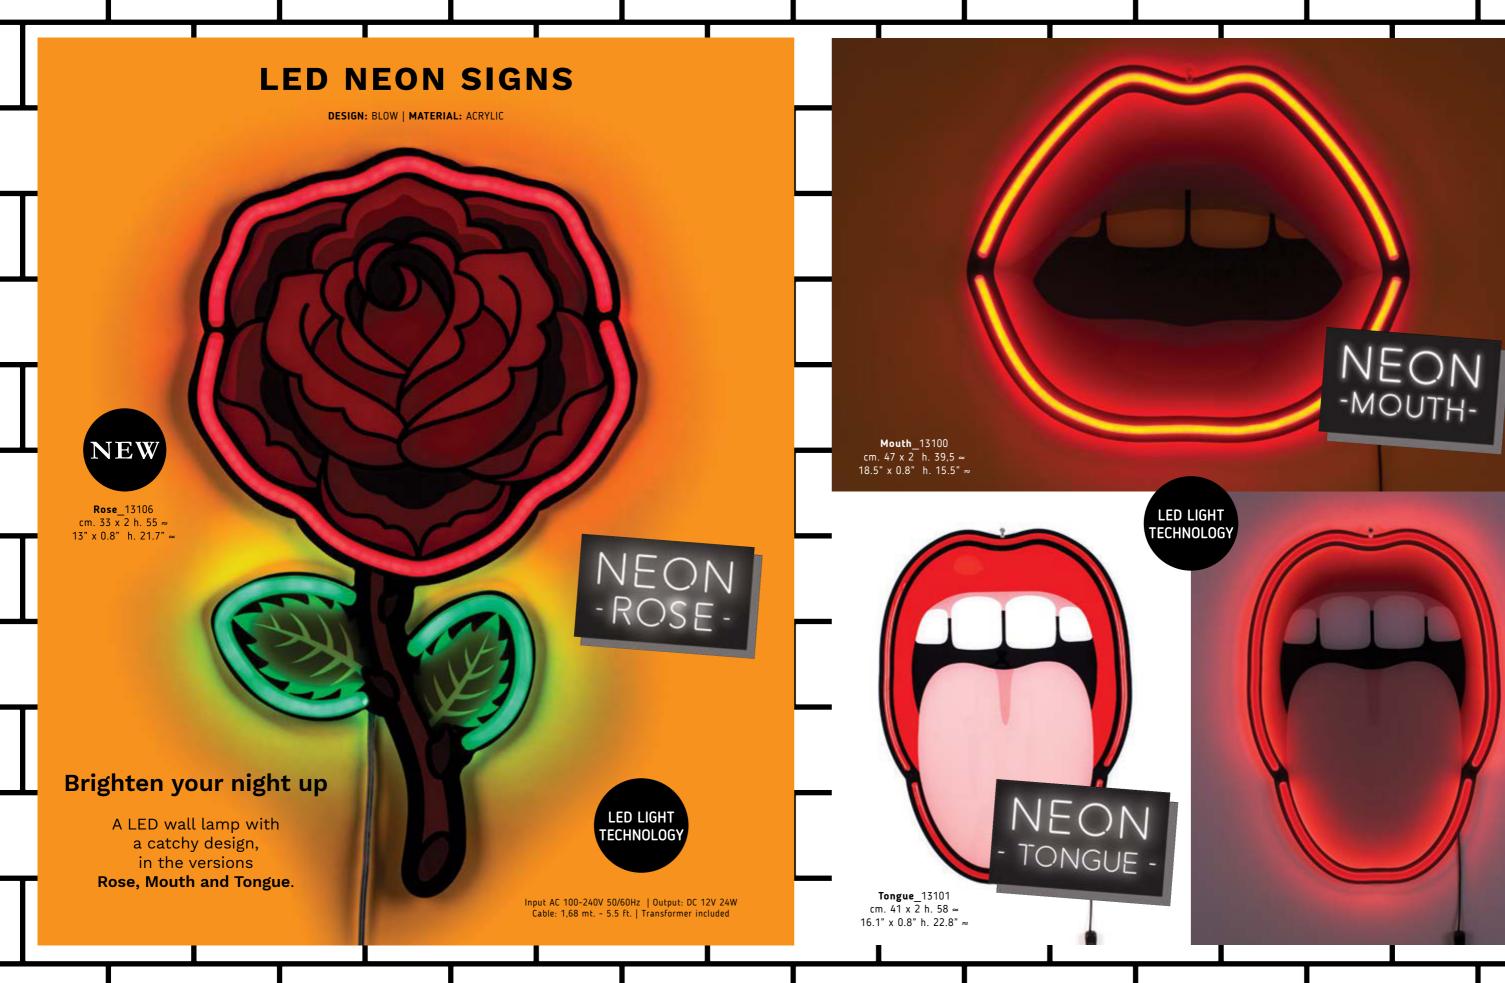

d
irresistibly cheeky designs.

BLOW is a new multi-faceted brand, aiming at the
idea of affordable design.

The whole concept behind the BLOW collection is the will to offer to design aficionados **dreamlike objects**, created by Studio Job's unmistakable fantasy, allowing them to furnish their homes with unique and affordable objects.

## **Innovation and originality**

are at the core of Studio Job's exploration of the limit between design and art.

## **CUJO THE CAT**

ΔΜΡ



**DESIGN:** BLOW | **MATERIAL:** RESIN **SIZE:** cm. 70 x 20 h. 32,5 ≈ | 27.6" x 7.9" h. 12.8" ≈

## Beware of the black cat!

Impeccable and independent pet, **CUJO the Cat** is ready to protect what he believes in. Rechargeable, statuary and with iridescent eyes, the perfect cat for the lovers of darkness.









## STREET LAMP DINING

**DESIGN:** BLOW | **MATERIAL:** RESIN, ACRYLIC | **SIZE:** Ø cm. 9,8 h.42 ≈ | Ø 3.9" h.16,5" ≈



Street Lamp Dining transforms every surface in a fantastic diorama, with a retro aftertaste.

Compact version of Street Lamp Floor, it's the perfect detail to create unexpected corners and tables with the right informal and bizarre atmosphere.

3W - 300 Lumen - 2700 K | EU/EX: 120/230V 50/60Hz - Output 5V | Charger cable: 1,5 mt.  $\approx$  - 4.8 ft.  $\approx$ 







# SELETTI

# MUSEUM

## WHERE ART MEETS DESIGN

Always original, never conventional:

Seletti MUSEUM represents

the joining link between design and art,

the revolutionary and avant-garde connection that

gives a nod to experimentation.

Emerging artists
along with more experienced ones,
will try th