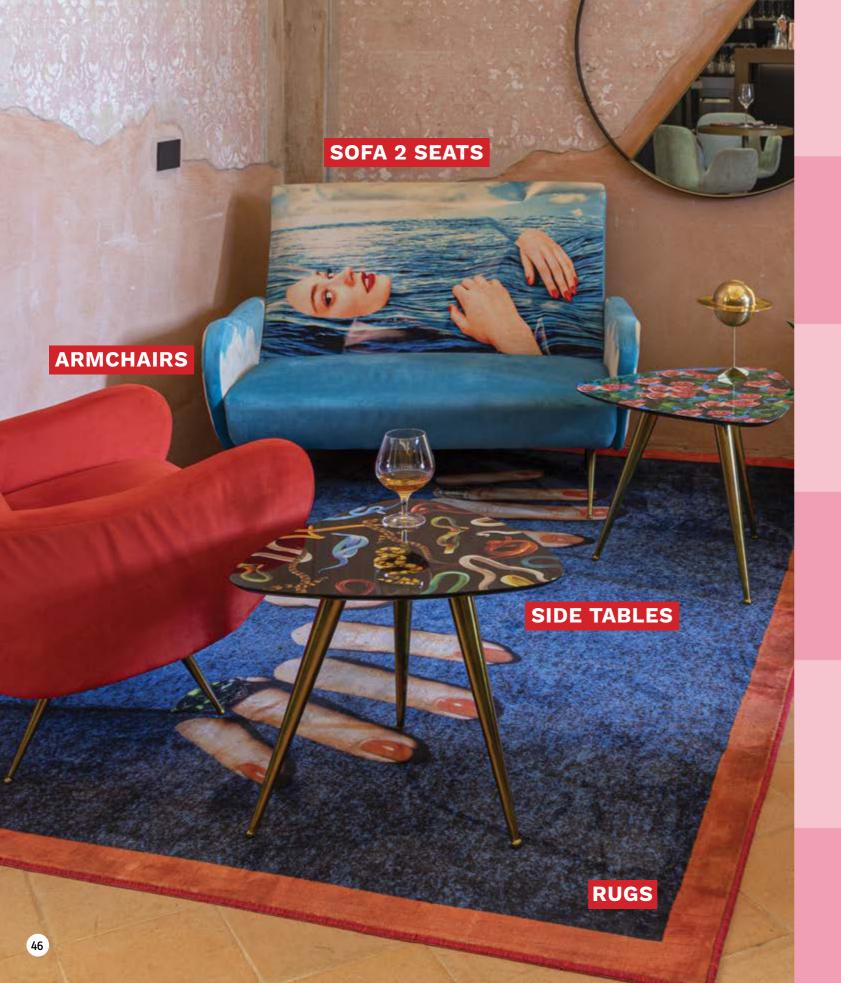

# INTERIORS COLLECTION

Turn your space on with TOILETPAPER

A collection with an original and captivating design with colorful and irreverent furniture and accessories.

The perfect line to make the living room, the office, the café or the hotel unique with a magnetic touch and a scratchy taste.

The collaboration between Diesel Living and Seletti is an explosion of personality for homes and interiors; a mix of industrial style, dark and adrenaline filled rock & roll with a splash of bright-toned, mischievous pop.

The style of the vintage look, together with the clash of aesthetic add prestige; textures and surfaces hold surprises; furniture and objects communicate a bold and provocative spirit... for a successful living.