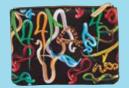

## **CASES**

DESIGN: TOILETPAPER | MATERIAL: OUTSIDE 100% PU, LINING 100% POLYESTER

## **Show off your secrets**

Super colorful, irreverent and versatile: the new and unmissable collection of five cases designed by TOILETPAPER

is a **melting pot of shapes and colors** that gives that touch of cheeky originality to every situation, between sassy mouths, roses, lipsticks and snakes.

**SIZE:** cm.15,5 x 9,5 ≈ | 6.1" x 3.7" ≈ —

**Snakes** 02512

Roses 02511

**Shit** 02510

Lipstick\_02513

**SIZE:** cm.21 x 9 ≈ | 8.2" x 3.5" ≈

**Snakes\_**02522

Roses\_02521