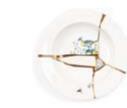

## Only for hyper-realistic romantics

the ancient Japanese art that exalts fragility by joining fragments with gold

Kintsugi Japanese art assumes contemporary shapes. The delicate porcelaine is glorified and enriched with gold fragments for a tableweare collection made of charming and unexpected compositions.