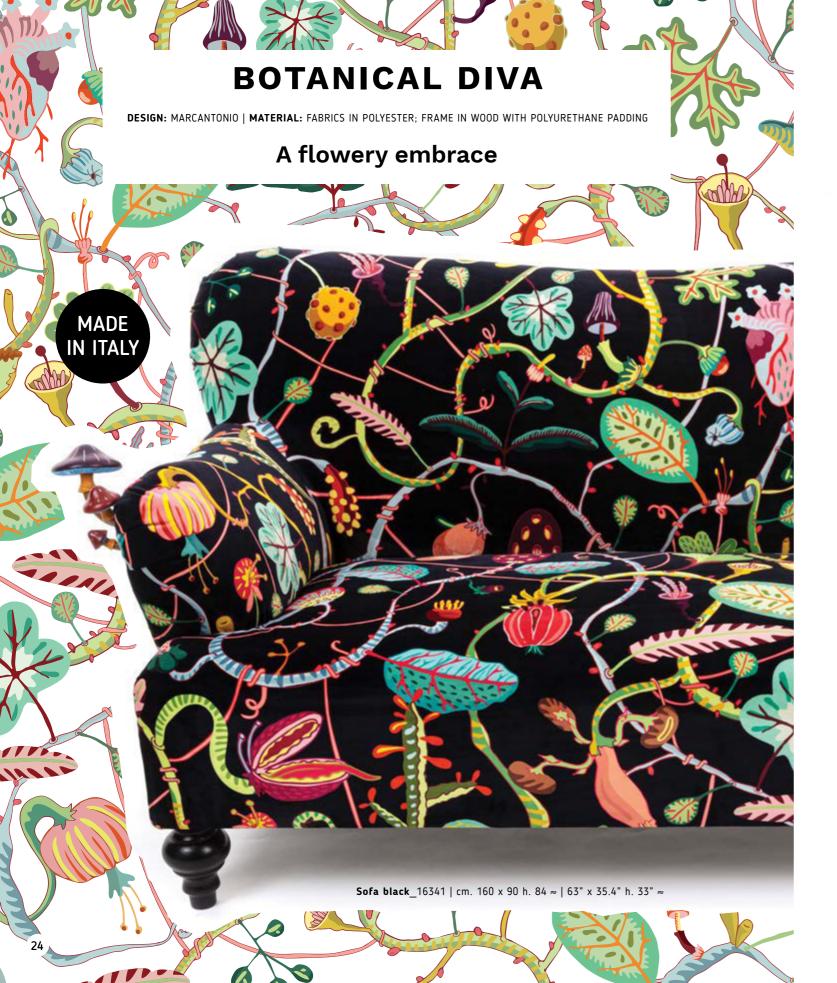

The couch and the armchair, with their sensual and comfy lines, are covered up in a flowery and ironic pattern, mixing 50's taste with a touch of frivolity.