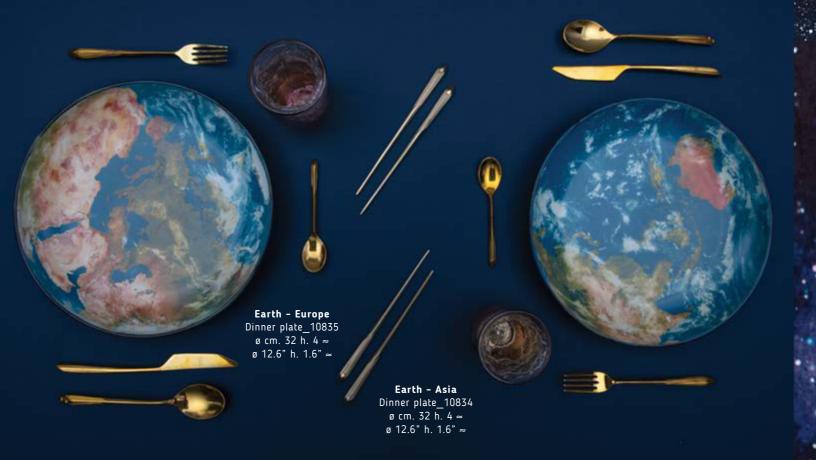

# **EARTH PLATES**

DESIGN: DIESEL LIVING | MATERIAL: PORCELAIN

A missing planet in the stellar series designed by Diesel, Earth is **the last addition** to the COSMIC DINER collection. Unquestioned leader, it's the plate that cannot be missed on the tables of aspiring astronauts and NASA fans.