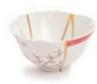

## Only for hyper-realistic romantics

the ancient Japanese art that exalts fragility by joining fragments with gold

Kintsugi Japanese art assumes contemporary shapes. The delicate porcelaine is glorified and enriched with gold fragments for a tableweare collection made of charming and unexpected compositions.

Salad Bowl 09638 ø cm. 19 h. 7,2 ≈ ø 7.5" h. 2.8" ≈

Salad Bowl 09636 ø cm. 19 h. 7,2 ≈ ø 7.5" h. 2.8" ≈

Salad Bowl 09637 ø cm. 19 h. 7,2 ≈ ø 7.5" h. 2.8" ≈

Mug\_09651 ø cm. 8,5 h. 9 ≈ ø 3.3" h. 3.5" ≈

**Mug\_**09653 ø cm. 8,5 h. 9 ≈ ø 3.3" h. 3.5" ≈