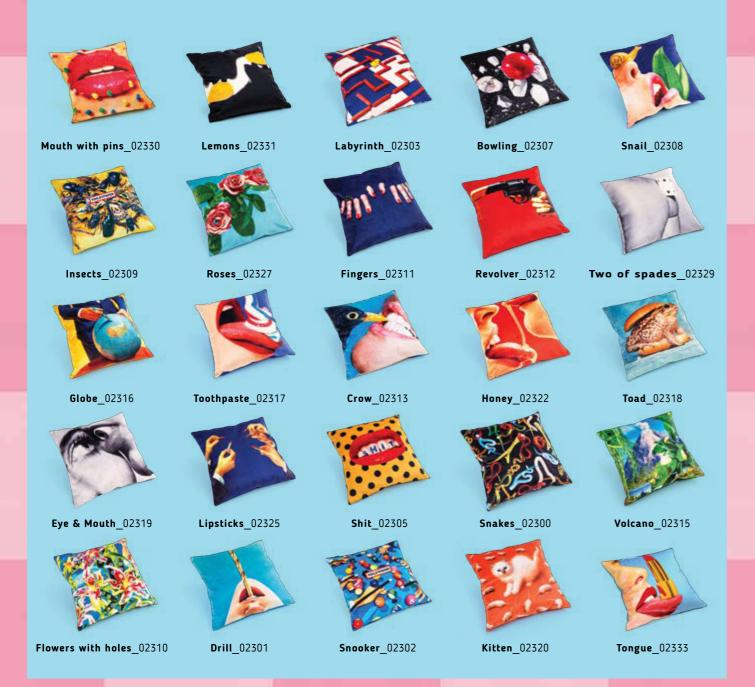

## **CUSHIONS**

DESIGN: TOILETPAPER | MATERIAL: COVER IN POLYESTER, PLUME OR POLYESTER PADDING

### **SIZE:** cm. 50 x 50 ≈ | 19.7" x 19.7" ≈

## The sweetest kiss

The most sexy and irreverent graphics by TOILETPAPER, now on their softest version. Sharp and comfy at the same time, this collection of pillows is the perfect oxymoron to decorate your living room!

OPTIONS AVAILABLE:

POLYESTER COVER FIRE PROOF COVER + POLYESTER PADDING

COVER + PLUME PADDING

SELETTI

The irreverent and visionary spirit of **DIESEL**found in **SELETTI its ideal universe**:
together they revolutionised the style.
The creative team of Diesel Living works closely with the design team from Seletti on a collection which represents the perfect fusion between Diesel's lifestyle and Seletti's creativity and know-how.