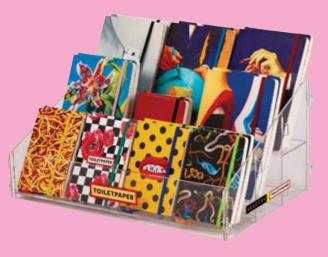

# NOTEBOOKS & CASES COLLECTION

DESIGN: TOILETPAPER | MATERIAL: POLYESTER, PU & IVORY PAPER

Super colorful, irreverent and versatile: it's the new and unmissable collection of 20 cases and 10 notebooks designed by TOILETPAPER.

## **NOTEBOOKS**

DESIGN: TOILETPAPER | MATERIAL: IVORY PAPER

## Only for daring pens

Bored by the usual notebooks, flat and dull? At last a collection with **disruptive and surreal covers**, designed by TOILETPAPER: the right amount of irreverence, to inspire the most daring pens.