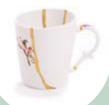

## Only for hyper-realistic romantics

the ancient Japanese art that exalts fragility by joining fragments with gold

Kintsugi Japanese art assumes contemporary shapes. The delicate porcelaine is glorified and enriched with gold fragments for a tableweare collection made of charming and unexpected compositions.

Salad Bowl 09638 ø cm. 19 h. 7,2 ≈ ø 7.5" h. 2.8" ≈

Salad Bowl 09636 ø cm. 19 h. 7,2 ≈ ø 7.5" h. 2.8" ≈

Salad Bowl 09637 ø cm. 19 h. 7,2 ≈ ø 7.5" h. 2.8" ≈

Mug\_09651 ø cm. 8,5 h. 9 ≈ ø 3.3" h. 3.5" ≈

**Mug\_**09653 ø cm. 8,5 h. 9 ≈ ø 3.3" h. 3.5" ≈