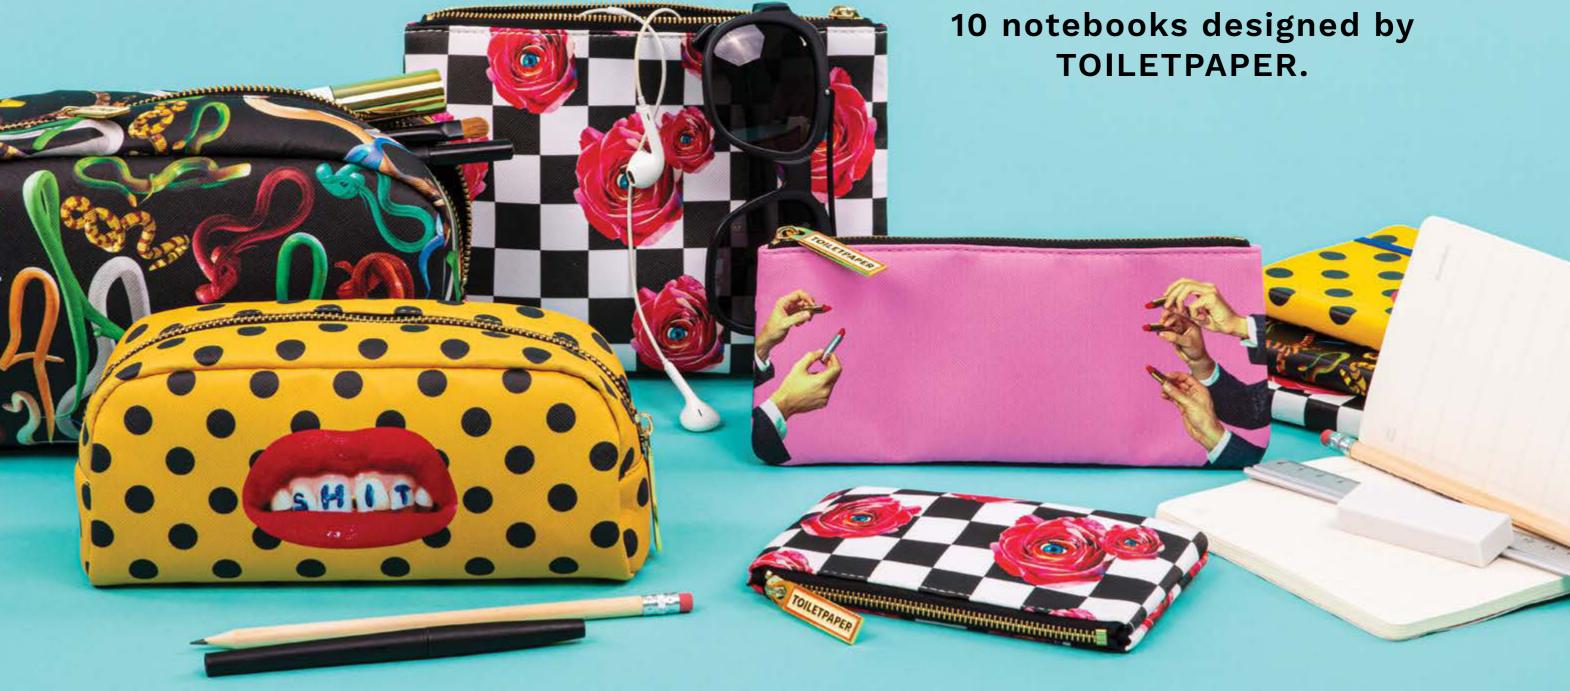

# NOTEBOOKS & CASES COLLECTION

DESIGN: TOILETPAPER | MATERIAL: POLYESTER, PU & IVORY PAPER

Super colorful, irreverent and versatile: it's the new and unmissable collection of 20 cases and 10 notebooks designed by TOILETPAPER.

## **CASES**

DESIGN: TOILETPAPER | MATERIAL: OUTSIDE 100% PU, LINING 100% POLYESTER

## **Show off your secrets**

Super colorful, irreverent and versatile: the new and unmissable collection of five cases designed by TOILETPAPER

is a **melting pot of shapes and colors** that gives that touch of cheeky originality to every situation, between sassy mouths, roses, lipsticks and snakes.

## **NOTEBOOKS**

DESIGN: TOILETPAPER | MATERIAL: IVORY PAPER

## Only for daring pens

Bored by the usual notebooks, flat and dull? At last a collection with **disruptive and surreal covers**, designed by TOILETPAPER: the right amount of irreverence, to inspire the most daring pens.