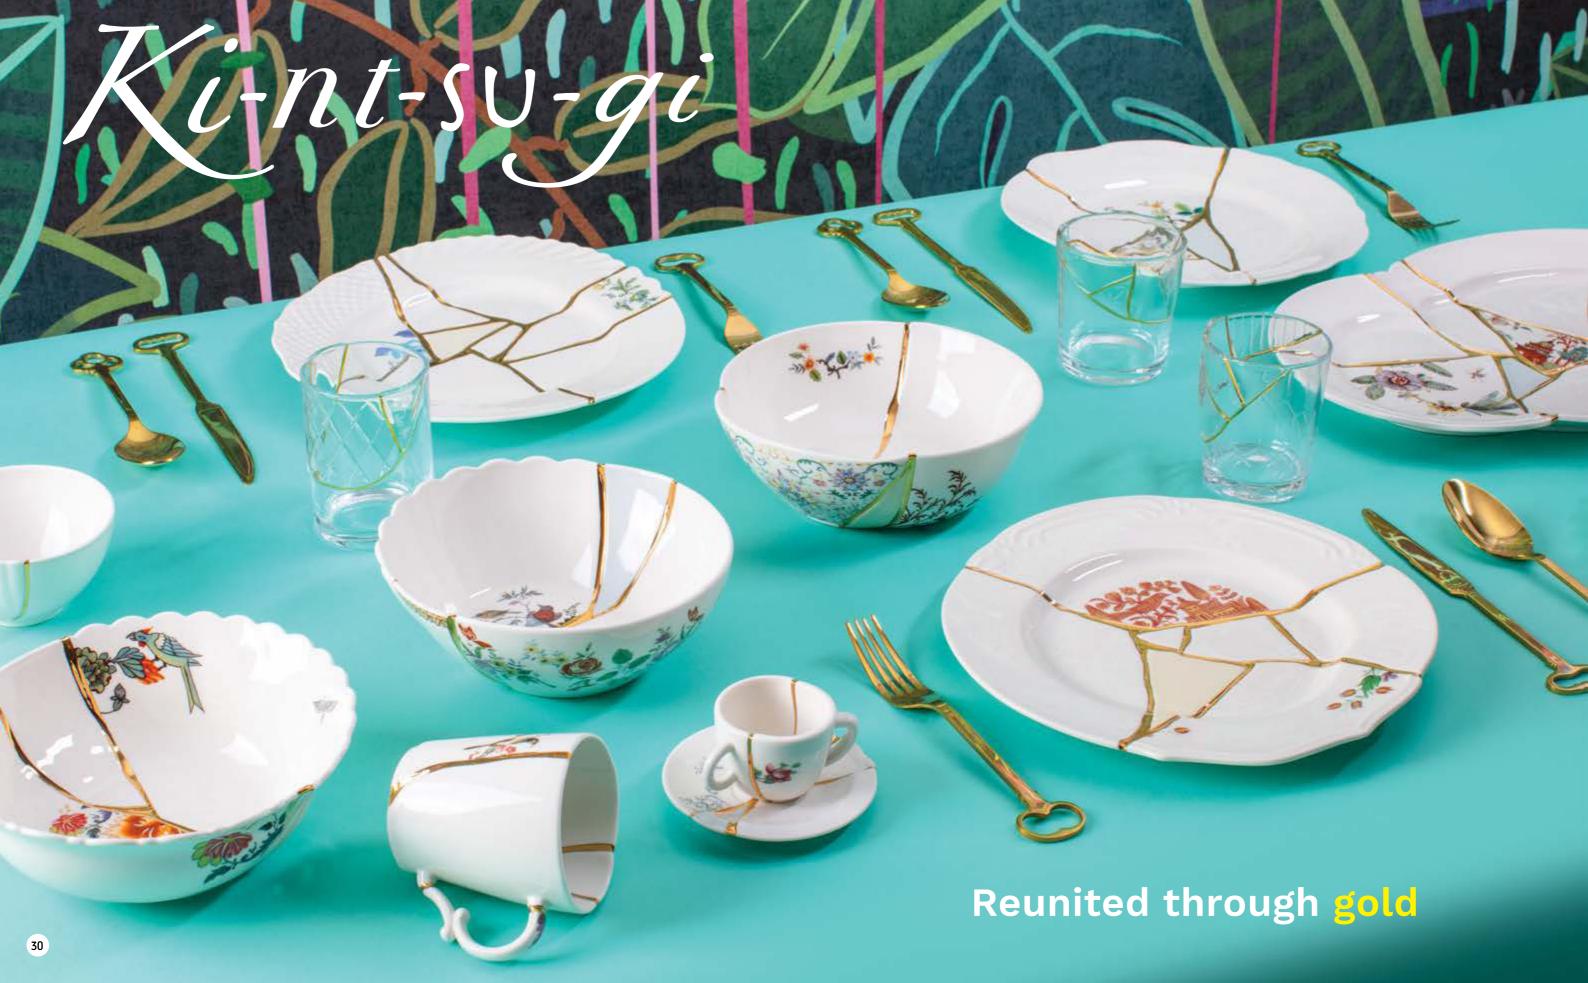

## Only for hyper-realistic romantics

the ancient Japanese art that exalts fragility by joining fragments with gold

Kintsugi Japanese art assumes contemporary shapes. The delicate porcelaine is glorified and enriched with gold fragments for a tableweare collection made of charming and unexpected compositions.