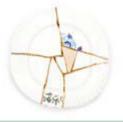

## Only for hyper-realistic romantics

the ancient Japanese art that exalts fragility by joining fragments with gold

Kintsugi Japanese art assumes contemporary shapes. The delicate porcelaine is glorified and enriched with gold fragments for a tableweare collection made of charming and unexpected compositions.