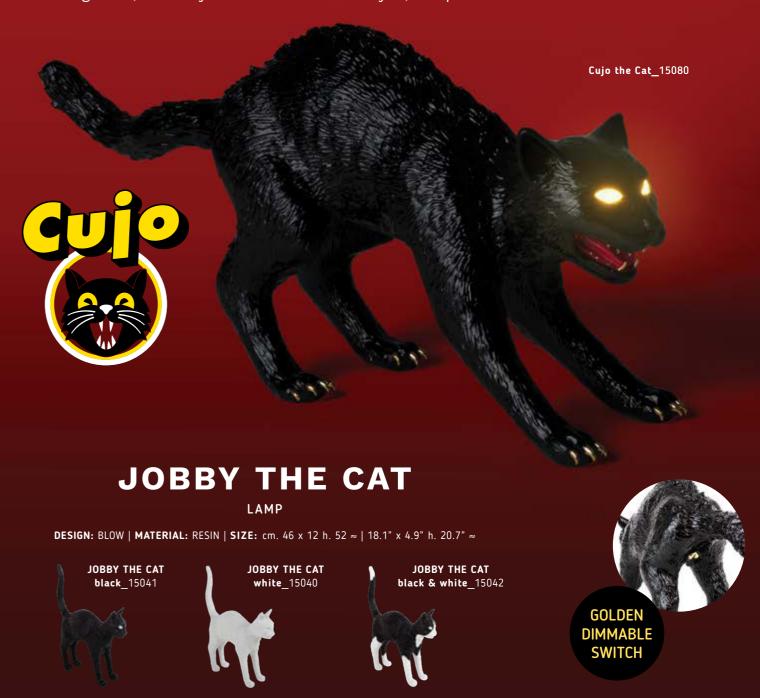

## **CUJO THE CAT**

ΔΜΡ

**DESIGN:** BLOW | **MATERIAL:** RESIN **SIZE:** cm. 70 x 20 h. 32,5 ≈ | 27.6" x 7.9" h. 12.8" ≈

## Beware of the black cat!

Impeccable and independent pet, **CUJO the Cat** is ready to protect what he believes in. Rechargeable, statuary and with iridescent eyes, the perfect cat for the lovers of darkness.