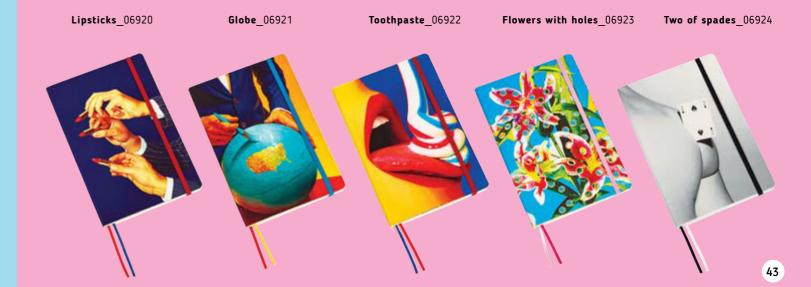

## **NOTEBOOKS**

DESIGN: TOILETPAPER | MATERIAL: IVORY PAPER

## Only for daring pens

Bored by the usual notebooks, flat and dull? At last a collection with **disruptive and surreal covers**, designed by TOILETPAPER: the right amount of irreverence, to inspire the most daring pens.

— **SIZE:** cm. 10,5 x 15 ≈ | 4.1" x 5.9"≈

**SIZE:** cm. 14 x 21 ≈ | 5.5" x 8.3"≈ —