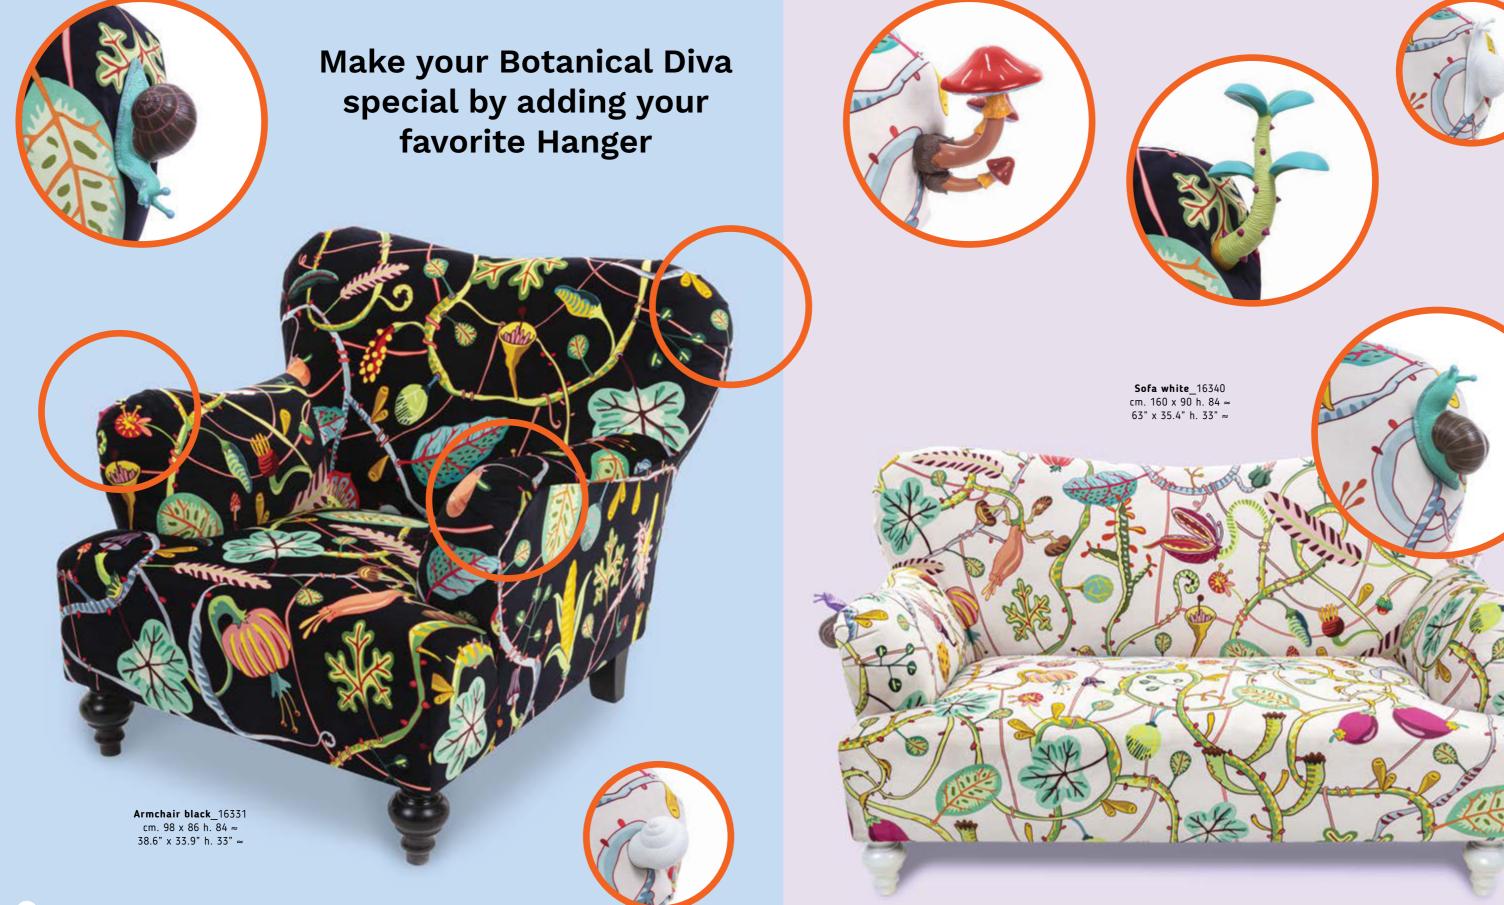

The couch and the armchair, with their sensual and comfy lines, are covered up in a flowery and ironic pattern, mixing 50's taste with a touch of frivolity.