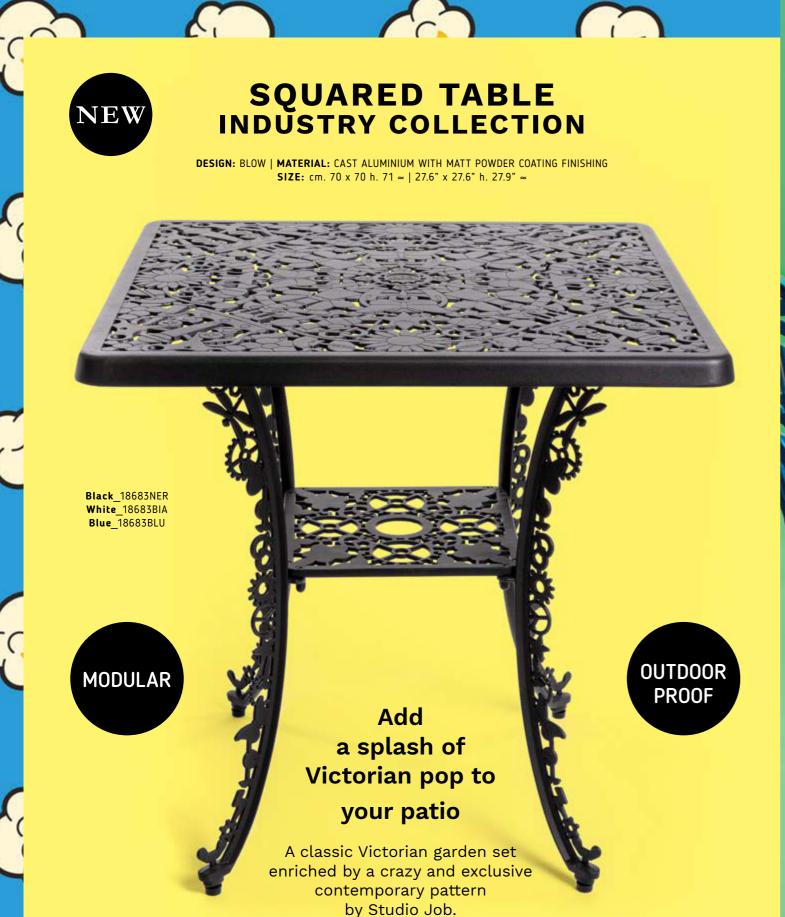

Job Smeets and Nynke Tynagel, create
the craziest and most innovative brand collaboration,
characterized by unconventional and
irresistibly cheeky designs.

BLOW is a new multi-faceted brand, aiming at the
idea of affordable design.

The whole concept behind the BLOW collection is the will to offer to design aficionados **dreamlike objects**, created by Studio Job's unmistakable fantasy, allowing them to furnish their homes with unique and affordable objects.

## **Innovation and originality**

are at the core of Studio Job's exploration of the limit between design and art.