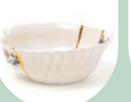

## Only for hyper-realistic romantics

the ancient Japanese art that exalts fragility by joining fragments with gold

Kintsugi Japanese art assumes contemporary shapes. The delicate porcelaine is glorified and enriched with gold fragments for a tableweare collection made of charming and unexpected compositions.

Salad Bowl 09638 ø cm. 19 h. 7,2 ≈ ø 7.5" h. 2.8" ≈

Salad Bowl 09636 ø cm. 19 h. 7,2 ≈ ø 7.5" h. 2.8" ≈

Salad Bowl 09637 ø cm. 19 h. 7,2 ≈ ø 7.5" h. 2.8" ≈

Mug\_09651 ø cm. 8,5 h. 9 ≈ ø 3.3" h. 3.5" ≈

**Mug\_**09653 ø cm. 8,5 h. 9 ≈ ø 3.3" h. 3.5" ≈