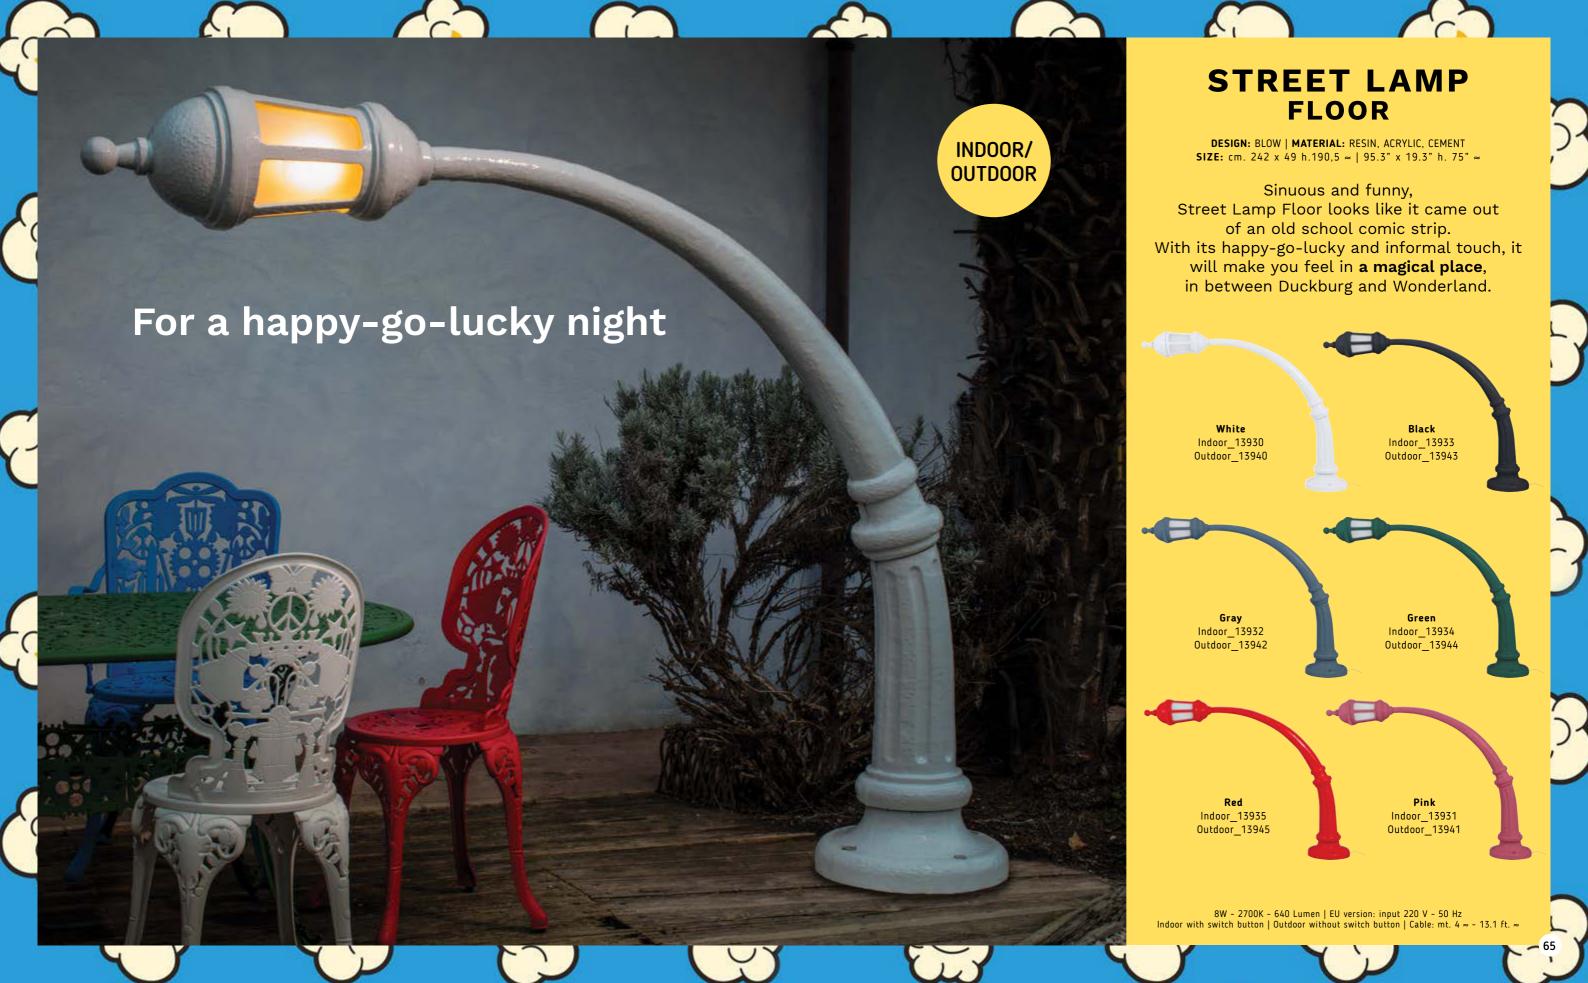

:** BLOW | **MATERIAL:** RESIN **SIZE:** cm. 70 x 20 h. 32,5 ≈ | 27.6" x 7.9" h. 12.8" ≈

## Beware of the black cat!

Impeccable and independent pet, **CUJO the Cat** is ready to protect what he believes in. Rechargeable, statuary and with iridescent eyes, the perfect cat for the lovers of darkness.









## STREET LAMP DINING

**DESIGN:** BLOW | **MATERIAL:** RESIN, ACRYLIC | **SIZE:** Ø cm. 9,8 h.42 ≈ | Ø 3.9" h.16,5" ≈



Street Lamp Dining transforms every surface in a fantastic diorama, with a retro aftertaste.

Compact version of Street Lamp Floor, it's the perfect detail to create unexpected corners and tables with the right informal and bizarre atmosphere.

3W - 300 Lumen - 2700 K | EU/EX: 120/230V 50/60Hz - Output 5V | Charger cable: 1,5 mt.  $\approx$  - 4.8 ft.  $\approx$ 







# SELETTI

# MUSEUM

## WHERE ART MEETS DESIGN

Always original, never conventional:

Seletti MUSEUM represents

the joining link between design and art,

the revolutionary and avant-garde connection that

gives a nod to experimentation.

Emerging artists
along with more experienced ones,
will try their hand at creating modern souvenirs,
iconic objects symbolizing a new and
enlightened patronage.



## **AXCEPT YOUR ENEMIES**

MAX HUGE X SELETTI

MATERIAL: RESIN | SIZE: cm. 17 h.57 ≈ | Ø 6.7" h.22.4" ≈



## Will you ACCEPT or AXCEPT your enemies?

Iconic and pop to the core, Max Huges' axe is an object with a strong aesthetic value and a surrealistic nature.

In tune to its visual impact, the pun in the title enriches the art piece with a subtle and ambivalent meaning, transforming