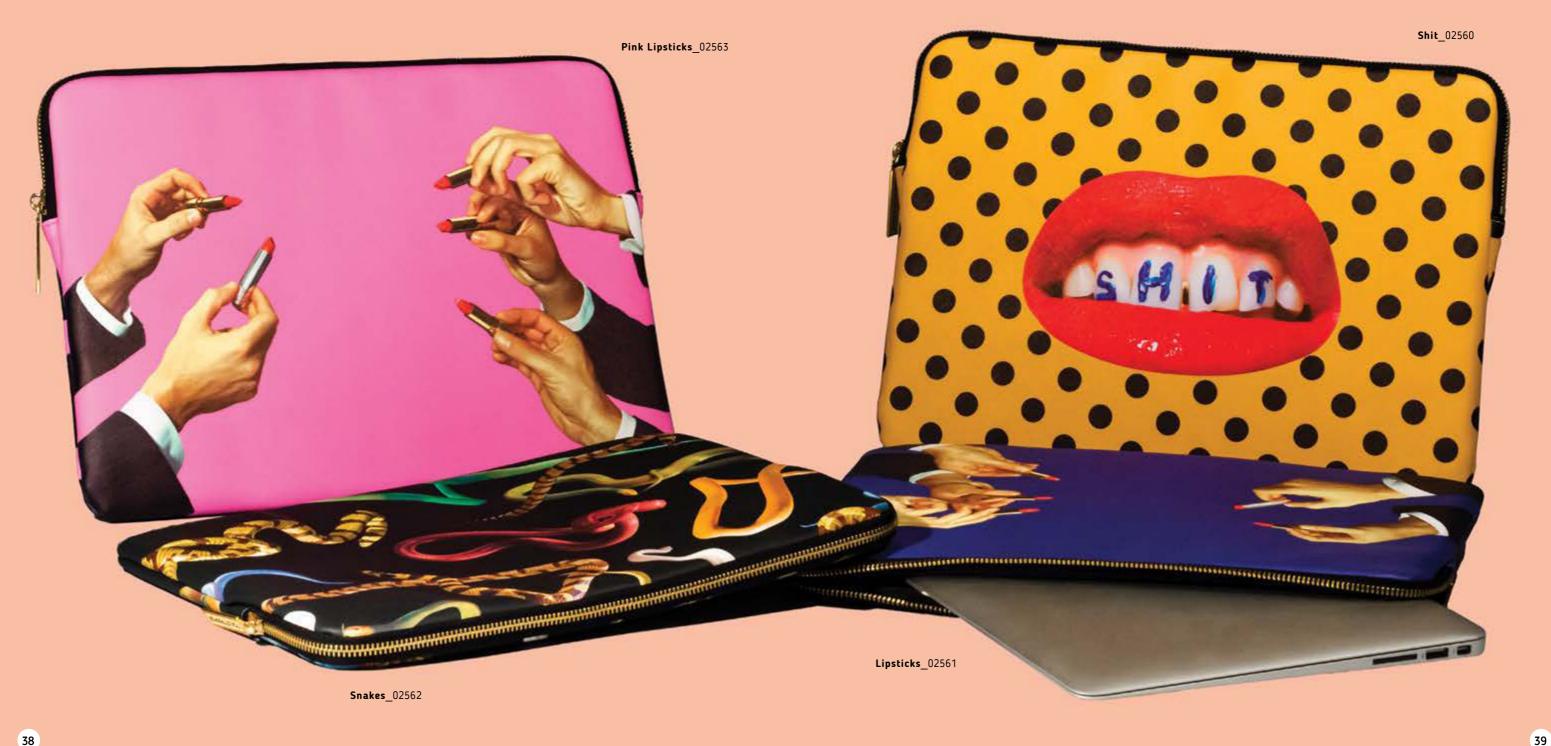

## **LAPTOP BAGS**

DESIGN: TOILETPAPER | MATERIAL: OUTSIDE 100% PU, LINING 100% POLYESTER

**SIZE:** cm. 34,5 x 25 h.  $2 \approx |13.6" \times 9.8" \text{ h. } 0.8" \approx \text{ fits Macbook Air or other laptop } 13"/15" \text{ screen.}$ 

## Forbidden to go unnoticed!

Defend your laptop from impacts and gossips with these super colorful cases, designed by TOILETPAPER.

38