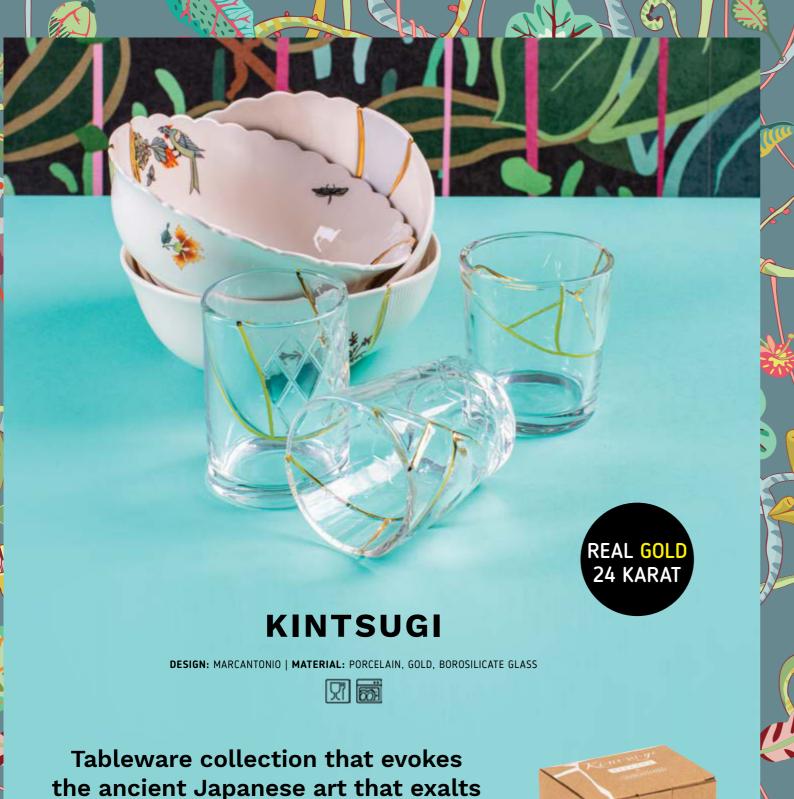

# **LOVE IN BLOOM GOLD**

DESIGN: MARCANTONIO | MATERIAL: FINE PORCELAIN, GOLD FINISHING

## Only for hyper-realistic romantics

the ancient Japanese art that exalts fragility by joining fragments with gold

Kintsugi Japanese art assumes contemporary shapes. The delicate porcelaine is glorified and enriched with gold fragments for a tableweare collection made of charming and unexpected compositions.