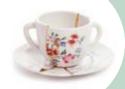

## Only for hyper-realistic romantics

the ancient Japanese art that exalts fragility by joining fragments with gold

Kintsugi Japanese art assumes contemporary shapes. The delicate porcelaine is glorified and enriched with gold fragments for a tableweare collection made of charming and unexpected compositions.

Coffee cup + saucer 09642 Coffee cup + saucer 09643 Coffee cup + saucer 09641 Coffee cup ø cm. 6,4 h. 5 ≈ | ø 2.4" h. 2" ≈ Saucer ø cm. 11,4 h. 1,5  $\approx$  | ø 4.4" h. 0.6"  $\approx$ 