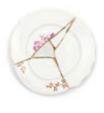

## Only for hyper-realistic romantics

the ancient Japanese art that exalts fragility by joining fragments with gold

Kintsugi Japanese art assumes contemporary shapes. The delicate porcelaine is glorified and enriched with gold fragments for a tableweare collection made of charming and unexpected compositions.

Dinner plate 09612 ø cm. 27,5 h. 3 ≈ ø 10.8" h. 1.2" ≈

Dinner plate 09613 Dinner plate 09611 ø cm. 27,5 h. 3 ≈ ø cm. 27,5 h. 3 ≈ ø 10.8" h.1 .2" ≈ ø 10.8" h. 1.2" ≈

**Soup bowl** 09622 ø cm. 22 h. 4 ≈ 8.7" h. 1.6" ≈

Soup bowl 09621 **Soup bowl** 09623 ø cm. 22 h. 4 ≈ ø cm. 22 h. 4 ≈ 8.7" h. 1.6" ≈ 8.7" h. 1.6" ≈

Dessert plate 09603 ø cm. 21 h. 2,8 ≈ ø 8.3" h. 1.1" ≈

Dessert plate 09601 ø cm. 21 h. 2,8 ≈ ø 8.3" h. 1.1" ≈