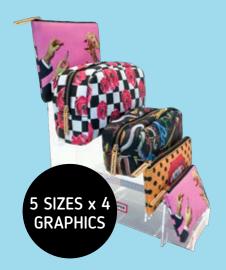

## **CASES**

DESIGN: TOILETPAPER | MATERIAL: OUTSIDE 100% PU, LINING 100% POLYESTER

## **Show off your secrets**

Super colorful, irreverent and versatile: the new and unmissable collection of five cases designed by TOILETPAPER

is a **melting pot of shapes and colors** that gives that touch of cheeky originality to every situation, between sassy mouths, roses, lipsticks and snakes.

**SIZE:** cm.15,5 x 9,5 ≈ | 6.1" x 3.7" ≈ —

**Snakes** 02512

Roses 02511

**Shit** 02510

Lipstick\_02513

**SIZE:** cm.21 x 9 ≈ | 8.2" x 3.5" ≈

**Snakes\_**02522

Roses\_02521

**Shit\_**02520

 ${\color{red}\textbf{Lipstick}\_02523}$ 

**SIZE:** cm.21 x 15,5 ≈ | 8.2" x 6.1" ≈

**Snakes** 02532

 $\textbf{Roses}\_02531$ 

**Shit** 02530

Lipstick\_02533

**SIZE:** cm.20,5 x 7 h. 9 ≈ | 8.1" x 2.8" h. 3.5" ≈

**Snakes\_**02542

**Roses\_**02541

**Shit\_**02540

Lipstick\_02543

**SIZE:** cm.23 x 8 h.13 ≈ | 9" x 3.1" h. 5.1" ≈

**Snakes**\_02552

Roses\_02551

and the same

**Shit**\_02550

Lipstick\_02553