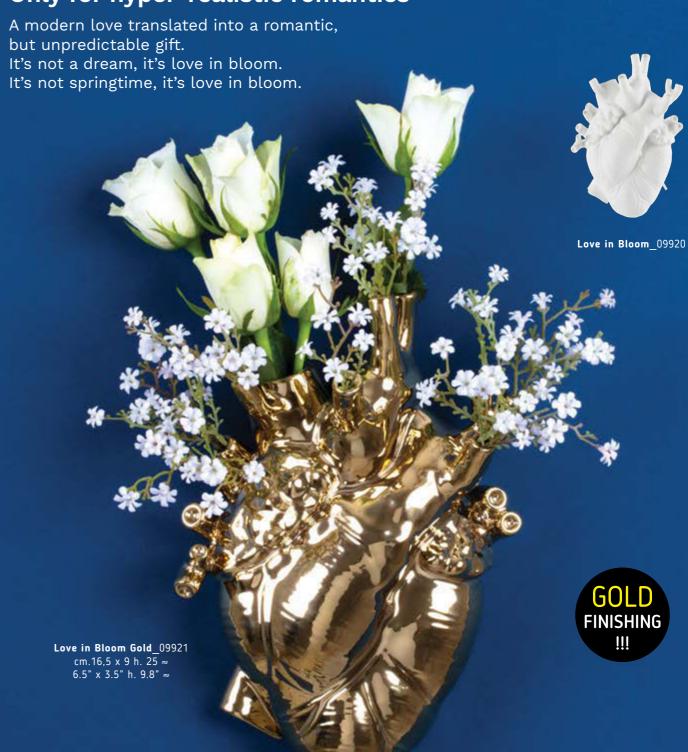

# **LOVE IN BLOOM GOLD**

DESIGN: MARCANTONIO | MATERIAL: FINE PORCELAIN, GOLD FINISHING

## Only for hyper-realistic romantics

the ancient Japanese art that exalts fragility by joining fragments with gold

Kintsugi Japanese art assumes contemporary shapes. The delicate porcelaine is glorified and enriched with gold fragments for a tableweare collection made of charming and unexpected compositions.