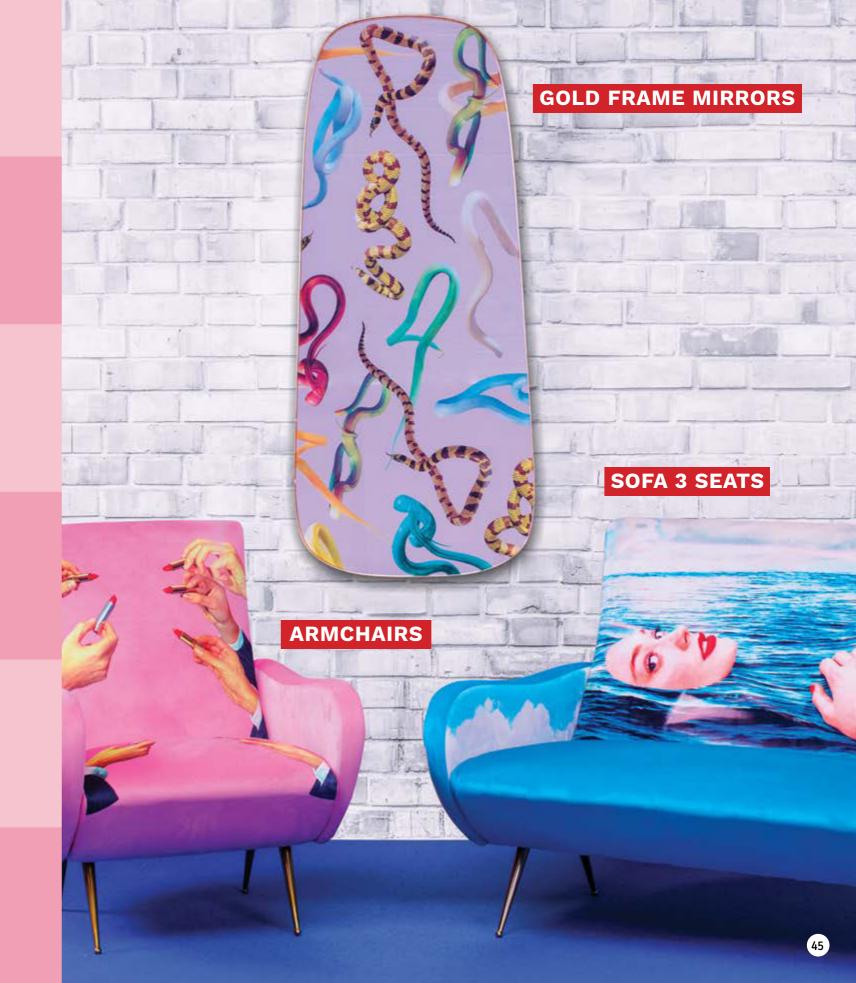

# SELETTI TOILETPAPER

An exceptional collection of home decor born from the collaboration between Maurizio Cattelan and Pierpaolo Ferrari, creators of the extraordinary magazine TOILETPAPER, where the surreal images of the magazine blend together with the world's most eccentric design brand SELETTI.

With its black humour in pastel colours and the inexhaustible instinct for experimentation, the collaboration between Seletti and Toiletpaper gives birth to a series of cult products, a must-have for those who dare.

## **Show off your secrets**

Super colorful, irreverent and versatile: the new and unmissable collection of five cases designed by TOILETPAPER

is a **melting pot of shapes and colors** that gives that touch of cheeky originality to every situation, between sassy mouths, roses, lipsticks and snakes.