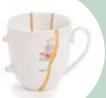

## Only for hyper-realistic romantics

the ancient Japanese art that exalts fragility by joining fragments with gold

Kintsugi Japanese art assumes contemporary shapes. The delicate porcelaine is glorified and enriched with gold fragments for a tableweare collection made of charming and unexpected compositions.