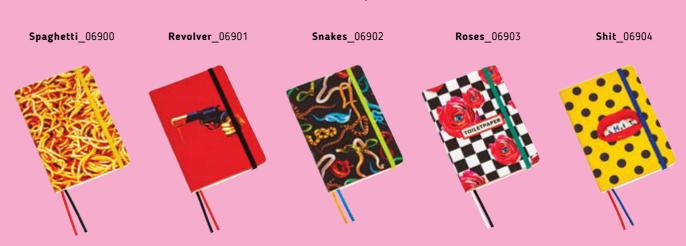

## **NOTEBOOKS**

DESIGN: TOILETPAPER | MATERIAL: IVORY PAPER

## Only for daring pens

Bored by the usual notebooks, flat and dull? At last a collection with **disruptive and surreal covers**, designed by TOILETPAPER: the right amount of irreverence, to inspire the most daring pens.

— **SIZE:** cm. 10,5 x 15 ≈ | 4.1" x 5.9"≈

**SIZE:** cm. 14 x 21 ≈ | 5.5" x 8.3"≈ —