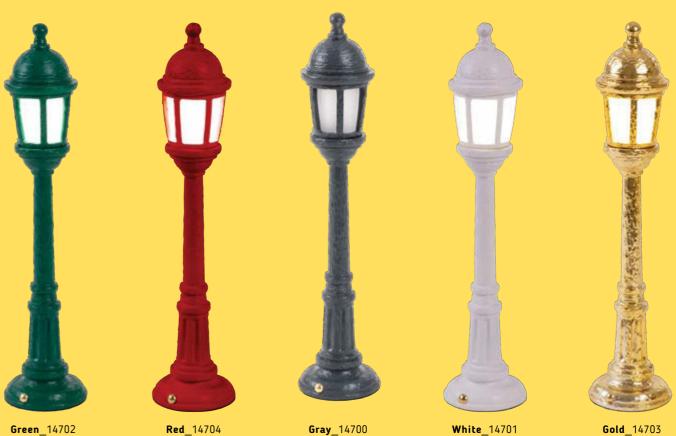

## STREET LAMP DINING

**DESIGN:** BLOW | **MATERIAL:** RESIN, ACRYLIC | **SIZE:** Ø cm. 9,8 h.42 ≈ | Ø 3.9" h.16,5" ≈

Street Lamp Dining transforms every surface in a fantastic diorama, with a retro aftertaste.

Compact version of Street Lamp Floor, it's the perfect detail to create unexpected corners and tables with the right informal and bizarre atmosphere.

3W - 300 Lumen - 2700 K | EU/EX: 120/230V 50/60Hz - Output 5V | Charger cable: 1,5 mt.  $\approx$  - 4.8 ft.  $\approx$ 