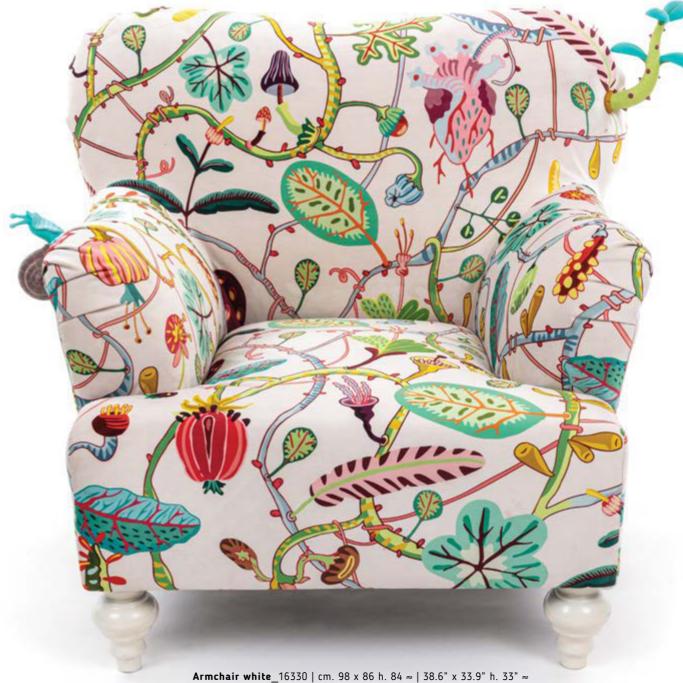

The couch and the armchair, with their sensual and comfy lines, are covered up in a flowery and ironic pattern, mixing 50's taste with a touch of frivolity.