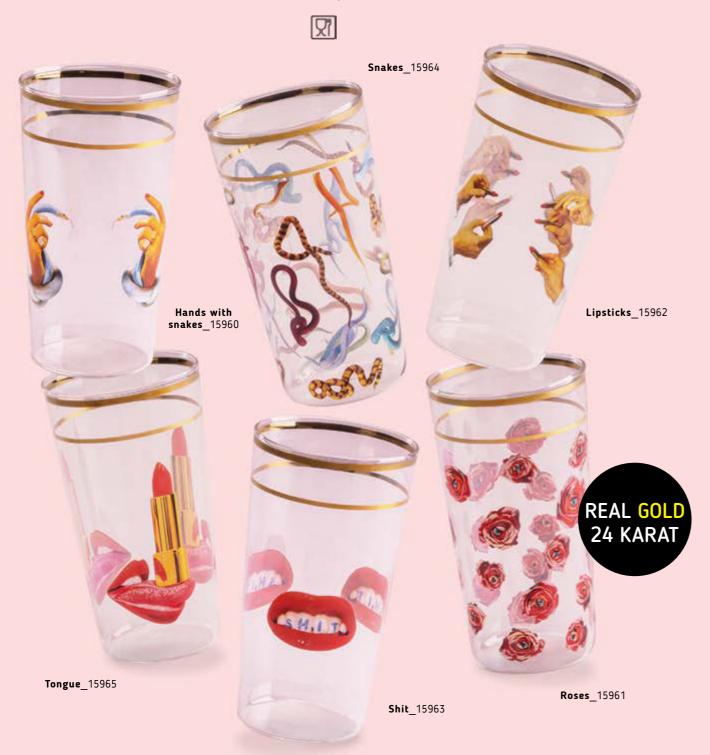

## **GLASSES**

DESIGN: TOILETPAPER | MATERIAL: BOROSILICATE GLASS, GOLD

**SIZE:** ø cm. 7 h. 13  $\approx$  | ø 2.8" h. 5.1"  $\approx$ 

A slightly retro touch for a modern and edgy collection, in classic TOILETPAPER style

Set of six glasses and six cups made of glass with a **golden edge**.

A slightly retro touch for a modern and edgy collection, in classic TOILETPAPER style.

They're perfect for a coffee break and aperitif sipped under a colorful neon light.