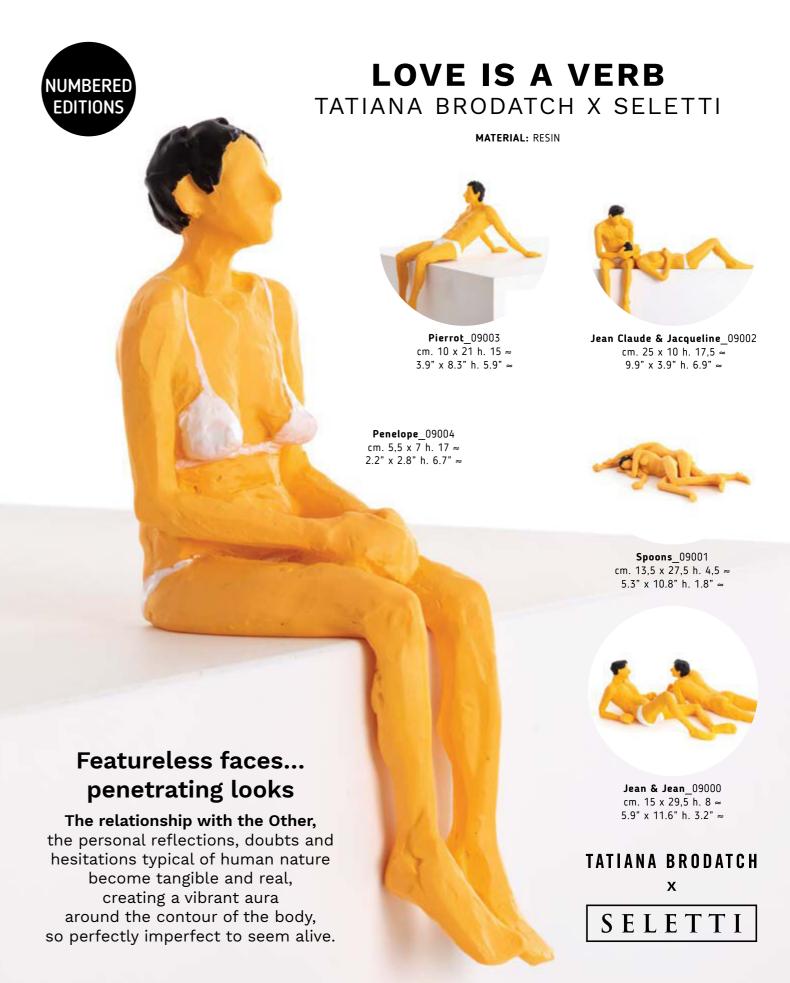

2 ≈ | Ø 3.9" h.16,5" ≈



Street Lamp Dining transforms every surface in a fantastic diorama, with a retro aftertaste.

Compact version of Street Lamp Floor, it's the perfect detail to create unexpected corners and tables with the right informal and bizarre atmosphere.

3W - 300 Lumen - 2700 K | EU/EX: 120/230V 50/60Hz - Output 5V | Charger cable: 1,5 mt.  $\approx$  - 4.8 ft.  $\approx$ 







# SELETTI

# MUSEUM

## WHERE ART MEETS DESIGN

Always original, never conventional:

Seletti MUSEUM represents

the joining link between design and art,

the revolutionary and avant-garde connection that

gives a nod to experimentation.

Emerging artists
along with more experienced ones,
will try their hand at creating modern souvenirs,
iconic objects symbolizing a new and
enlightened patronage.



## **AXCEPT YOUR ENEMIES**

MAX HUGE X SELETTI

MATERIAL: RESIN | SIZE: cm. 17 h.57 ≈ | Ø 6.7" h.22.4" ≈



## Will you ACCEPT or AXCEPT your enemies?

Iconic and pop to the core, Max Huges' axe is an object with a strong aesthetic value and a surrealistic nature.

In tune to its visual impact, the pun in the title enriches the art piece with a subtle and ambivalent meaning, transforming a bare linguistic divertissement in a real ontological nonsense: just like a modern Sybil, the artist lets the beholders and their mood interpret the sentence "Axcept your enemies". Don't kill the messenger.

# JOIN THE (R)EVOLUTION

Subscribe to our brand new website www.b2b.seletti.it
Dedicated to our business clients and place your orders!

ART DIRECTION: Sebastiano Mastroeni, Ivan Piperis
DESIGN & PR