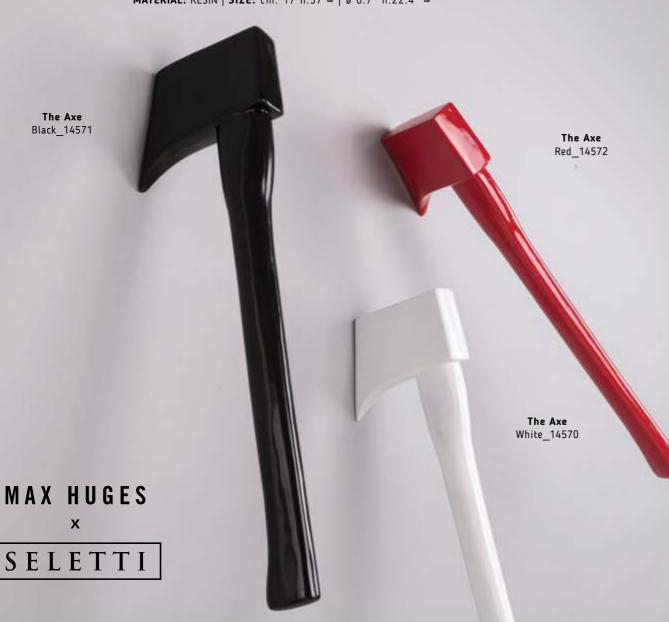

## **AXCEPT YOUR ENEMIES**

MAX HUGE X SELETTI

MATERIAL: RESIN | SIZE: cm. 17 h.57 ≈ | Ø 6.7" h.22.4" ≈

## Will you ACCEPT or AXCEPT your enemies?

Iconic and pop to the core, Max Huges' axe is an object with a strong aesthetic value and a surrealistic nature.

In tune to its visual impact, the pun in the title enriches the art piece with a subtle and ambivalent meaning, transforming a bare linguistic divertissement in a real ontological nonsense: just like a modern Sybil, the artist lets the beholders and their mood interpret the sentence "Axcept your enemies". Don't kill the messenger.