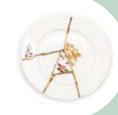

## Only for hyper-realistic romantics

the ancient Japanese art that exalts fragility by joining fragments with gold

Kintsugi Japanese art assumes contemporary shapes. The delicate porcelaine is glorified and enriched with gold fragments for a tableweare collection made of charming and unexpected compositions.

Dinner plate 09612 ø cm. 27,5 h. 3 ≈ ø 10.8" h. 1.2" ≈

Dinner plate 09613 Dinner plate 09611 ø cm. 27,5 h. 3 ≈ ø cm. 27,5 h. 3 ≈ ø 10.8" h.1 .2" ≈ ø 10.8" h. 1.2" ≈

**Soup bowl** 09622 ø cm. 22 h. 4 ≈ 8.7" h. 1.6" ≈

Soup bowl 09621 **Soup bowl** 09623 ø cm. 22 h. 4 ≈ ø cm. 22 h. 4 ≈ 8.7" h. 1.6" ≈ 8.7" h. 1.6" ≈

Dessert plate 09603 ø cm. 21 h. 2,8 ≈ ø 8.3" h. 1.1" ≈

Dessert plate 09601 ø cm. 21 h. 2,8 ≈ ø 8.3" h. 1.1" ≈