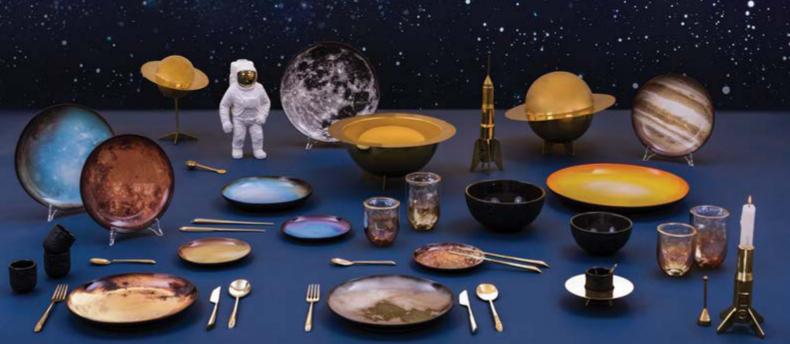

# SOLAR SYSTEM HANGERS

DESIGN: DIESEL LIVING | MATERIAL: OAK WOOD

Recreate or reinvent
the solar system in your home,
with this series of
extra-terrestrial hangers.

Why limit yourself to our planet when you can have the whole bunch at hand?