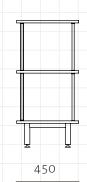

## Seiton 3

895

CODE DIMENSIONS

NET WEIGHT ENVIRONMENT MATERIALS SE-SF130

W1815 x D450 x H895mm

39.0 kg

Indoor

Powder coated steel frame, veneer laminated top, brass plated stainless steel/powder coated steel legs
\*Please refer to website or contact your local representative for complete material swatches.