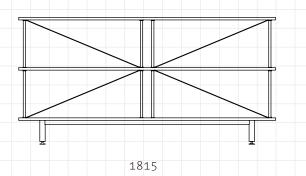

## Seiton 3

895

CODE DIMENSIONS

NET WEIGHT ENVIRONMENT MATERIALS SE-SF130

W1815 x D450 x H895mm

39.0 kg

Indoor

Powder coated steel frame, veneer laminated top, brass plated stainless steel/powder coated steel legs
\*Please refer to website or contact your local representative for complete material swatches.