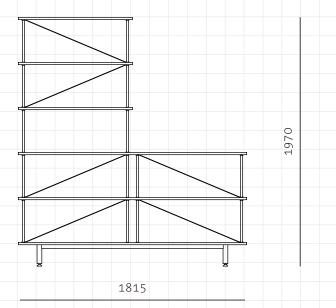

## Seiton 3-3 L

CODE DIMENSIONS

NET WEIGHT ENVIRONMENT MATERIALS SE-SF133-L

W1815x D450 x H1970mm

57.5 kg

Indoor

Powder coated steel frame, veneer laminated top, brass plated stainless steel/powder coated steel legs
\*Please refer to website or contact your local representative for complete material swatches.