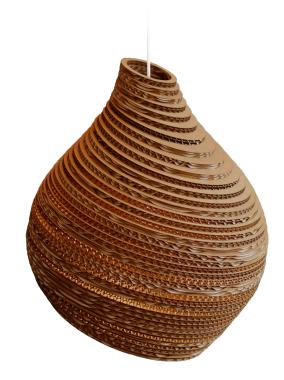

## scraplights hive15 pendant

**GP-263** 

## Available colors

Natural

|                   | North America                           | All other countries             |
|-------------------|-----------------------------------------|---------------------------------|
| Bulb              | Max 15W LED, E26 (GU24 available), 120V | 15W LED, E27, 220V              |
| Cord              | Black, 8ft (18ft available)             | Black fabric, 2m (5m available) |
| Canopy            | Black powder coated, Ø 5in              | Black powder coated, Ø 10cm     |
| Color temperature | 2700K                                   | 2700K                           |
| Shade material    | Recycled corrugated cardboard           | Recycled corrugated cardboard   |
| Country of origin | United States/The Netherlands           | The Netherlands                 |
| Fire retardant    | Yes                                     | Yes                             |
| Shade size        | Ø 15, H 18 (in)                         | Ø 38, H 46 (cm)                 |
| Box weight        | 6.6lbs                                  | 3kg                             |
| Certification     | (l)                                     | CE                              |