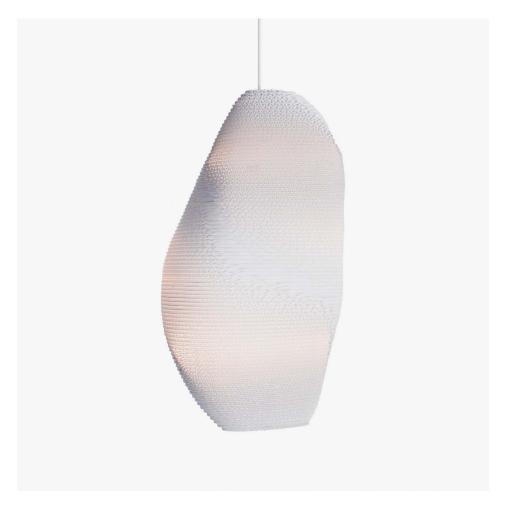

## **Denny Pendant White** GP2009-W-2

## **Available colors**

Natural

White

| North America                           | Europe                                                                                                                                                                                          |
|-----------------------------------------|-------------------------------------------------------------------------------------------------------------------------------------------------------------------------------------------------|
| Max 15W LED, E26 (GU24 available), 120V | Max 15W LED, E26, 220V                                                                                                                                                                          |
| 2700K (recommended)                     | 2700K (recommended)                                                                                                                                                                             |
| Dependent on bulb                       | Dependent on bulb                                                                                                                                                                               |
| Black, 6.5ft (16ft available)           | Black fabric, 2m (5m available)                                                                                                                                                                 |
| Black powder coated, Ø 5, H 1 (in)      | Black powder coated, Ø 10, H 2.5 (cm)                                                                                                                                                           |
| Corrugated cardboard                    | Corrugated cardboard                                                                                                                                                                            |
| Ø 14, H 25 (in)                         | Ø 34, H 63 (cm)                                                                                                                                                                                 |
| 2.20lbs                                 | 1.00kg                                                                                                                                                                                          |
| Yes                                     | Yes                                                                                                                                                                                             |
| United States/The Netherlands           | The Netherlands                                                                                                                                                                                 |
|                                         | Max 15W LED, E26 (GU24 available), 120V 2700K (recommended) Dependent on bulb Black, 6.5ft (16ft available) Black powder coated, Ø 5, H 1 (in) Corrugated cardboard Ø 14, H 25 (in) 2.20lbs Yes |