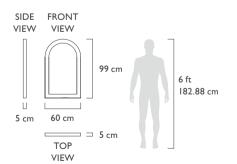

## FOREST MIRROR

Forest Mirror is an arched mirror, and its frame has brass inlay resembling the beauty of natural wood.

Collection **FOREST** 

Recommended Use In a residence, hotel or commercial space

Description Mirror Dimension

Width 60 cm Depth 5 cm

Height 99 cm

Material Nautical Resin, Brass,

Plywood, Mirror