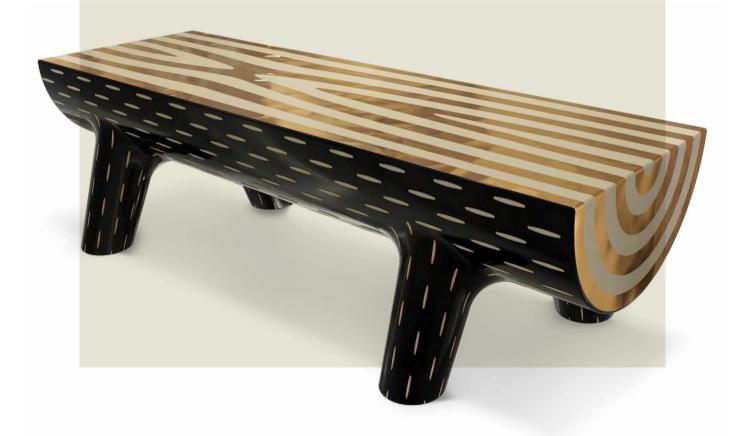

## FOREST BENCH

Forest Bench is a fun seat with a brass inlay top and "walking" legs.