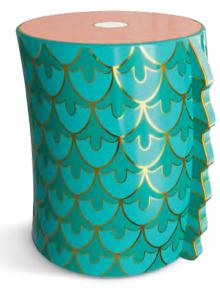

## PAW STOOL

Resembling the paw of an animal, Paw Stool has the balance to be used with either side up as a seat or table!

Collection FOREST

Dimension

Recommended Use In a residence, hotel or commercial space

Description Seat/Table

Width 44 cm Depth 53.5 cm

Depth 53.5 cm Height 43 cm

Material Nautical Resin, Brass