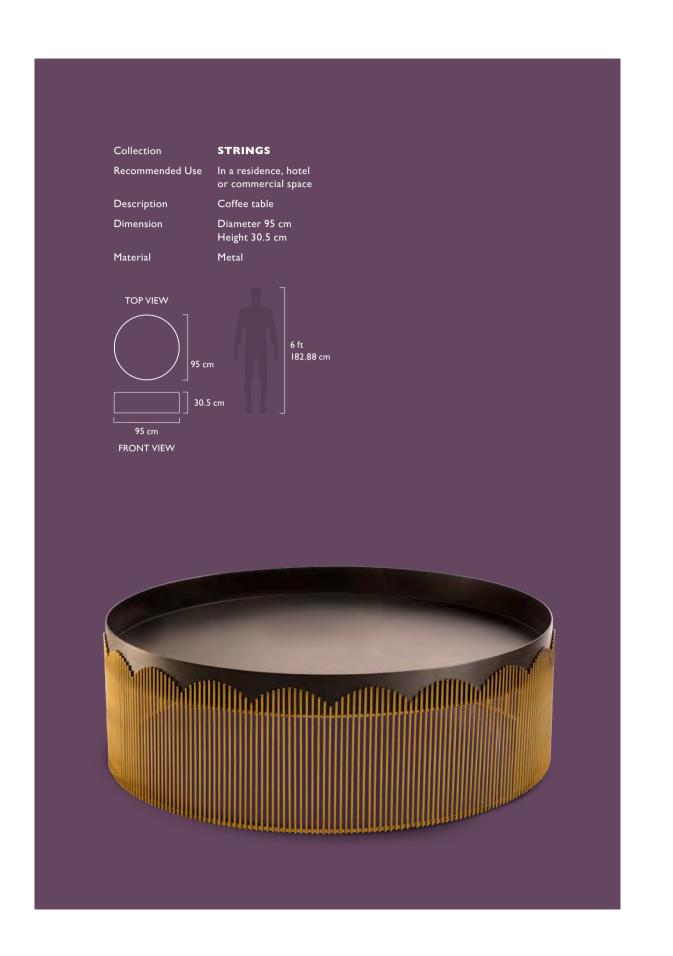

aterial Foam, Wood, Velvet





## STRINGS CABINET BLUE

Strings Cabinet Blue is a tall metal cabinet made of multiple steel "strings" with a lace-like edge to make an elegant storage cabinet.



Strings Cabinet Gold is a tall metal cabinet made of multiple steel "strings" with a lace-like edge to make an elegant storage cabinet.



Recommended Use For a luxury residence or hotel

Description Cabinet
Dimension Width 123 cm

Depth 56 cm Height 195 cm

Material Meta



TOP VIEW





## STRINGS CREDENZA

Strings Credenza is a metal cabinet made of multiple steel "strings" with a lace-like edge to make an elegant side board.

Collection STRINGS

Recommended Use In a residence, hotel or commercial space

Description Sideboard

Dimension Width 123 cm Depth 56 cm Height 74 cm

Material Meta











#### SCARLET SPLENDOUR DESIGNS PVT. LTD. 9B WOOD STREET, KOLKATA 700 016, INDIA.

P: +91 33 4050 1000 1 M: +91 98310 10243

E: info@scarletsplendour.com | I | W: www.scarletsplendour.com