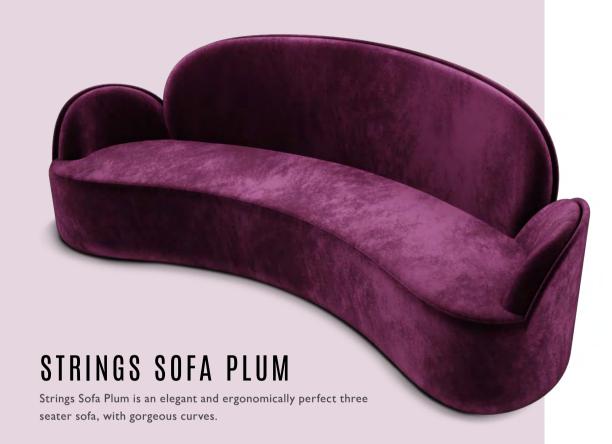

Collection STRINGS

Recommended Use In a residence, hotel or commercial space

Description Sof

Dimension Width 250 cm Depth 101.5 cm Height 96.5 cm

Material Foam, Wood, Velvet