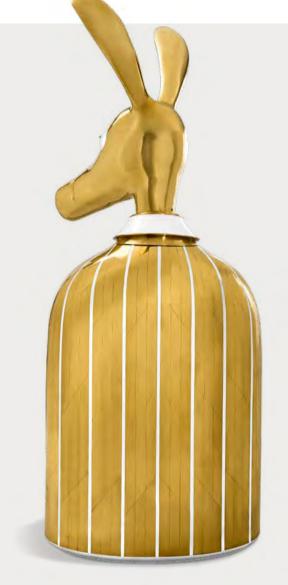

## CIUCO CABINET

The Ciuco Cabinet has a large brass donkey head that sits atop a brass and resin lined shirt. The buttons are knobs to open the tuxedo revealing a spacious cabinet within. A sculptural, decadent conversation piece.