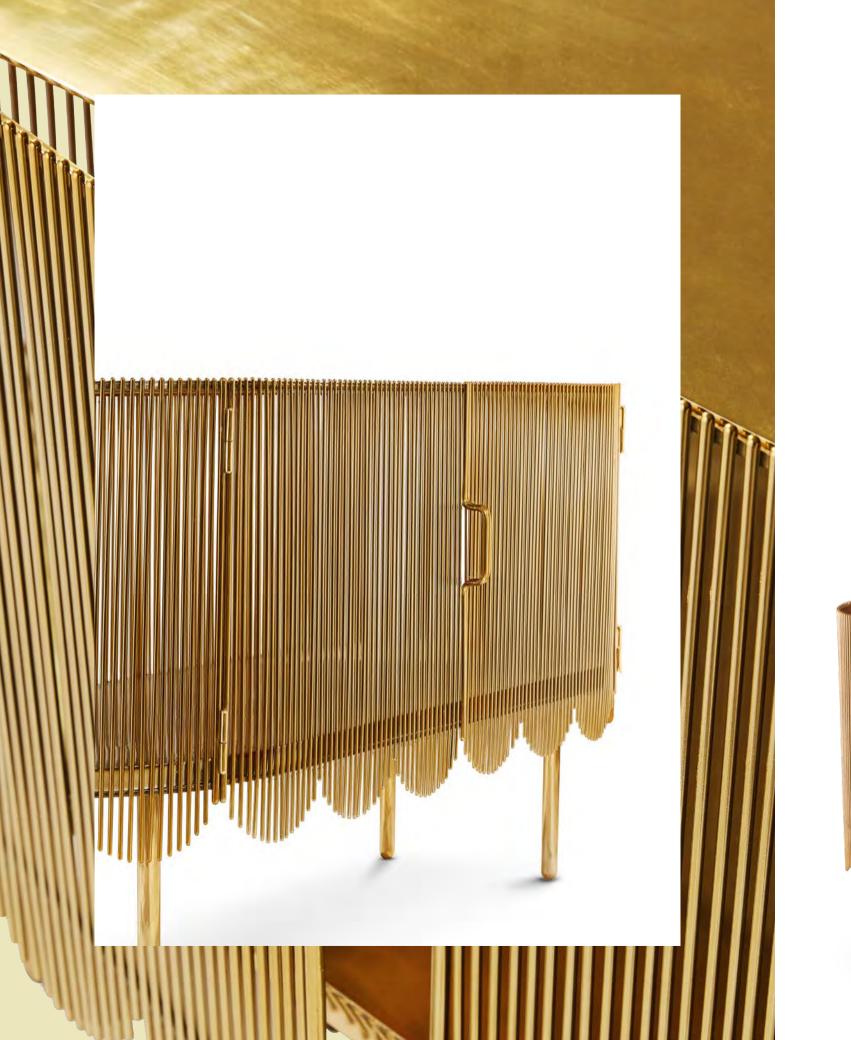

## STRINGS CREDENZA

Strings Credenza is a metal cabinet made of multiple steel "strings" with a lace-like edge to make an elegant side board.

Collection STRINGS

Recommended Use In a residence, hotel or commercial space

Description Sideboard

Dimension Width 123 cm Depth 56 cm Height 74 cm

Material Meta