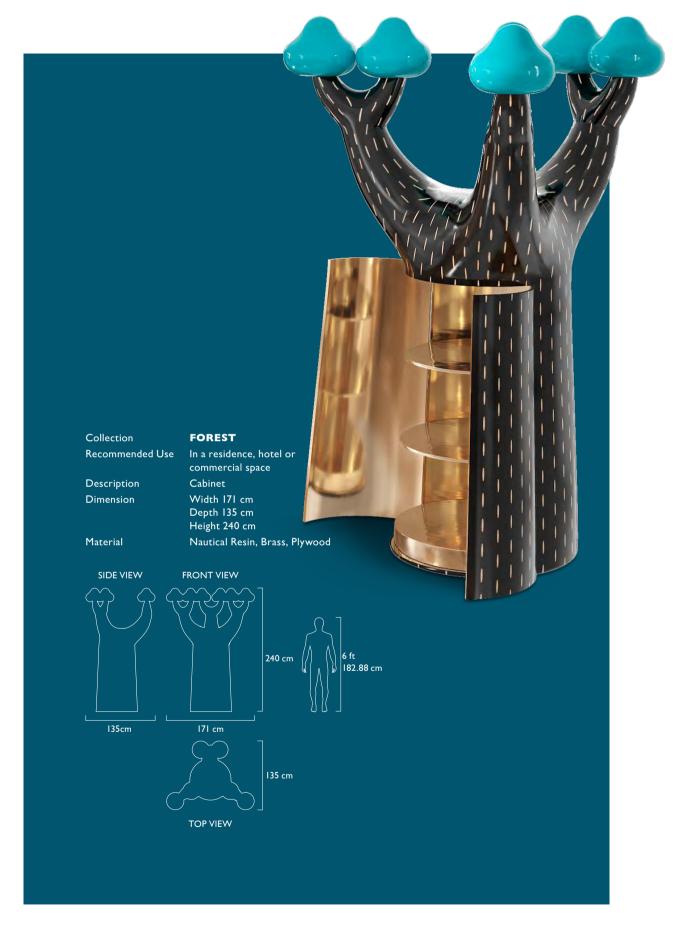

## FOREST BENCH

Forest Bench is a fun seat with a brass inlay top and "walking" legs.