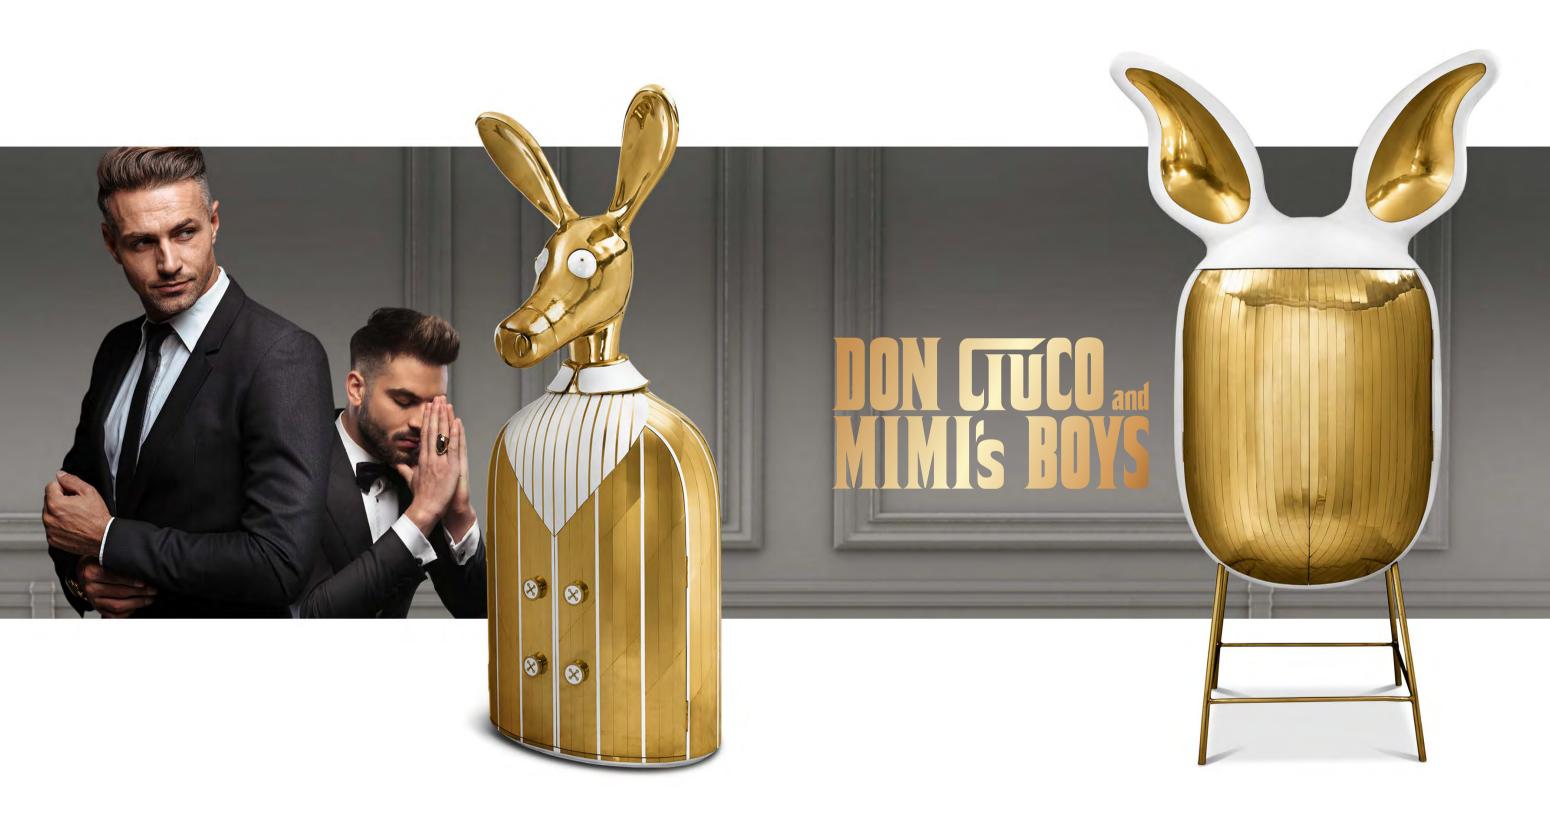

## CIUCO CABINET

The Ciuco Cabinet has a large brass donkey head that sits atop a brass and resin lined shirt. The buttons are knobs to open the tuxedo revealing a spacious cabinet within. A sculptural, decadent conversation piece.