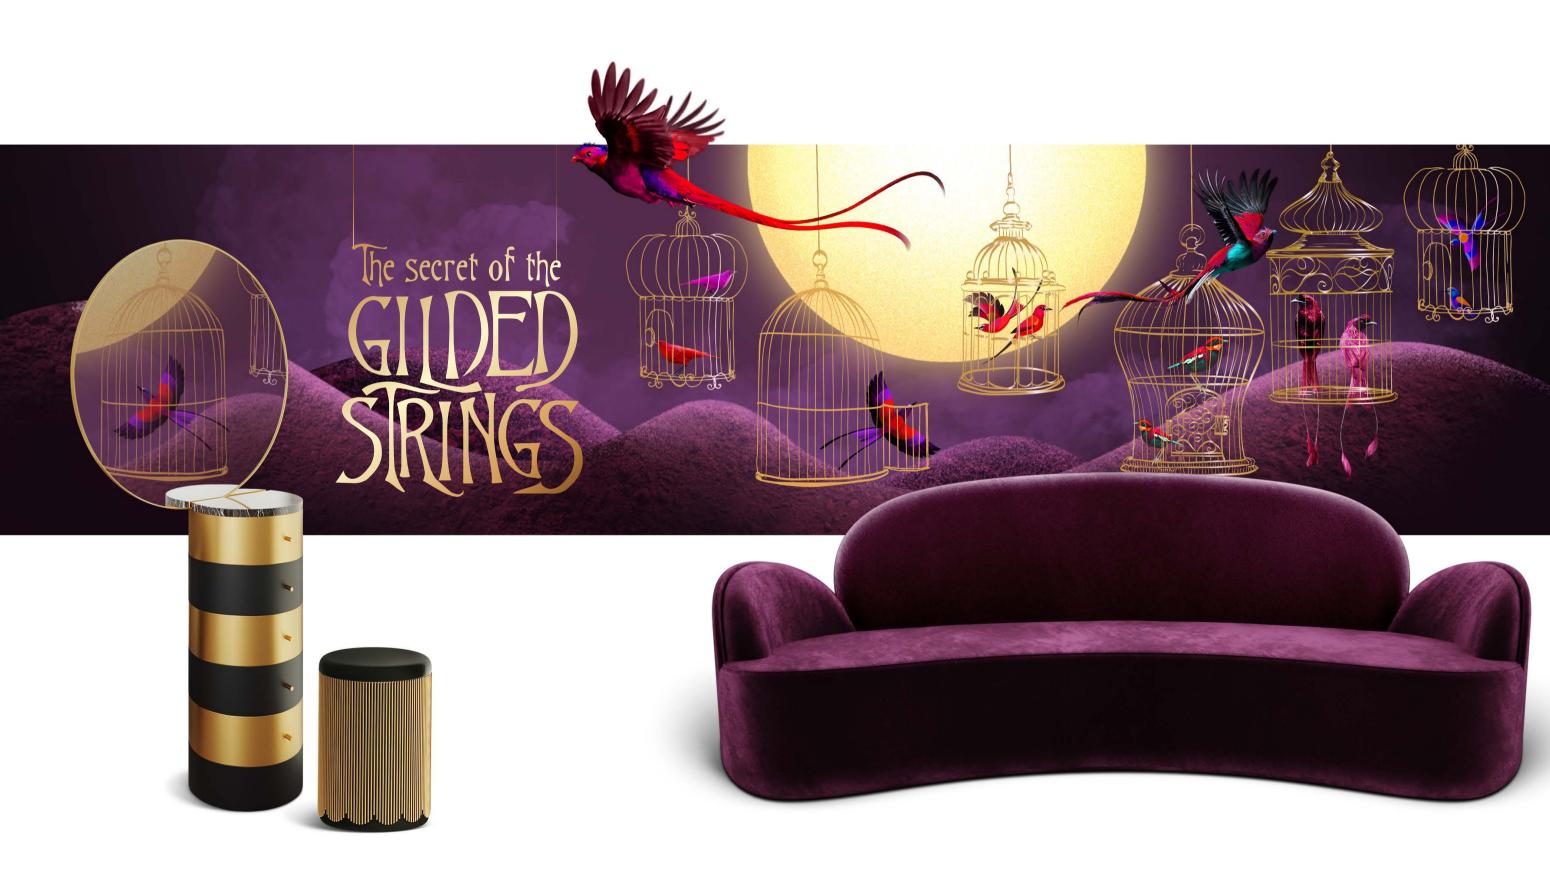

Co-created with Nika Zupanc Strings | 88 Secrets

# STRINGS BEAUTY TABLE GOLD BLACK

Strings Beauty Table Gold Black is a vanity table with a surprising form - its circular metal drawers with a large mirror look stunning with the Strings Pouffe.

## STRINGS POUFFE GOLD BLACK

Strings Pouffe Gold Black is a small, pretty seat with gold steel lace around it and can be matched with the exquisite Strings Beauty Table.

Collection

Dimension

STRINGS

Recommended Use In a residence, hotel or commercial space

Description Pouffe

Diameter 30 cm Height 45 cm

Plywood, Foam, Metal, Velvet Material

TOP VIEW

30 cm

6 ft 182.88 cm

30 cm

FRONT VIEW

Collection STRINGS

Recommended Use In a residence, hotel or commercial space

Description Sof

Dimension Width 250 cm Depth 101.5 cm Height 96.5 cm

Material Foam, Wood, Velvet