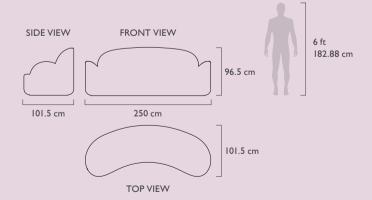

Collection STRINGS

Recommended Use In a residence, hotel or commercial space

Description Sof

Dimension Width 250 cm Depth 101.5 cm Height 96.5 cm

Material Foam, Wood, Velvet