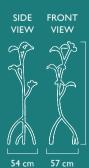

## FOREST COAT HANGER

A fresh take on hanging up your coat! Forest Coat Hanger has beautifully "flowing" branches and leaves, bringing in a bit of nature.

Collection
Recommended Use

In a residence, hotel or commercial space

**FOREST** 

Description
Dimension

Coat Hanger
Width 57 cm
Depth 54 cm
Height 186 cm
Brass

Material