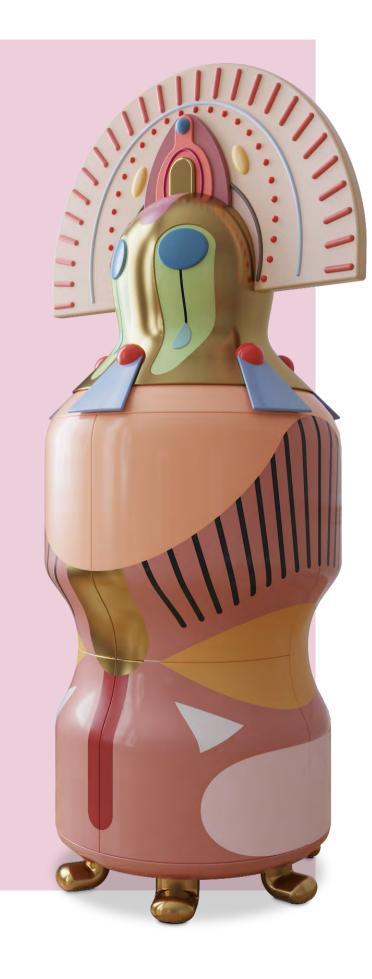

Co-created with Elena Salmistraro

I Danzatori

## CHHAU DONNA CABINET

Splendid in a riot of colours this cabinet is inspired by the female Chhau dancers of India. Italian contemporary forms and exquisite craftsmanship define this sculptural creation.