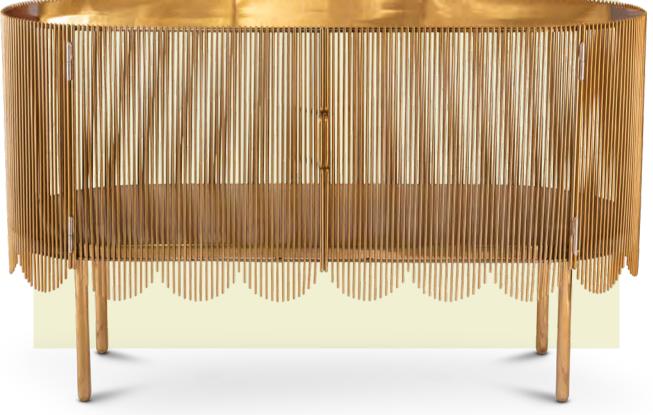

## STRINGS CREDENZA

Strings Credenza is a metal cabinet made of multiple steel "strings" with a lace-like edge to make an elegant side board.

Collection STRINGS

Recommended Use In a residence, hotel or commercial space

Description Sideboard

Dimension Width 123 cm Depth 56 cm Height 74 cm

Material Meta