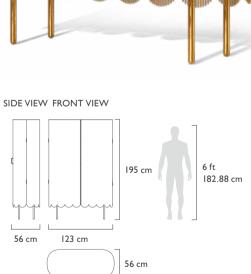

Recommended Use For a luxury residence or hotel

Description Cabinet
Dimension Width 123 cm

Depth 56 cm Height 195 cm

Material Meta

TOP VIEW