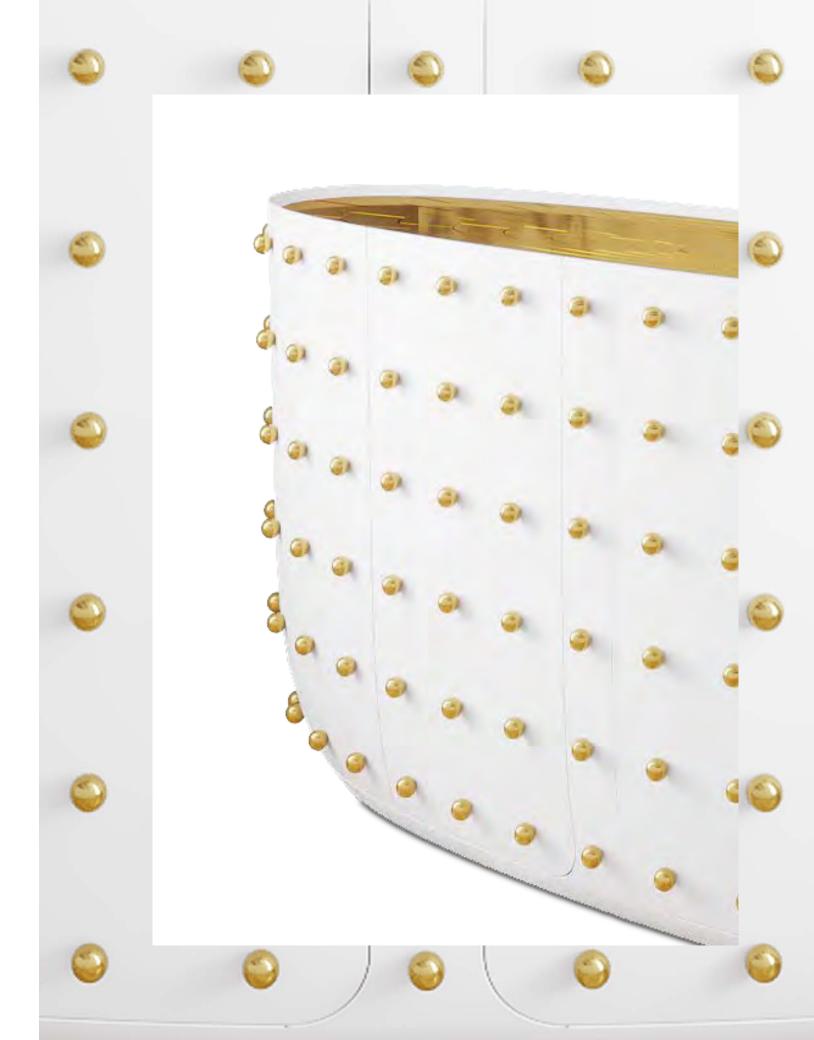

## OASIS SIDEBOARD

The gleaming brass spheres on the Oasis Sideboard is reminiscent of a marvellous white succulent. It has a brass top and pale blue interiors.

Collection

Recommended Use
In a residence, hotel or commercial space

Description
Cabinet

Dimension
Width 183 cm
Depth 60 cm
Height 92 cm

Material
MDF, Plywood, Brass