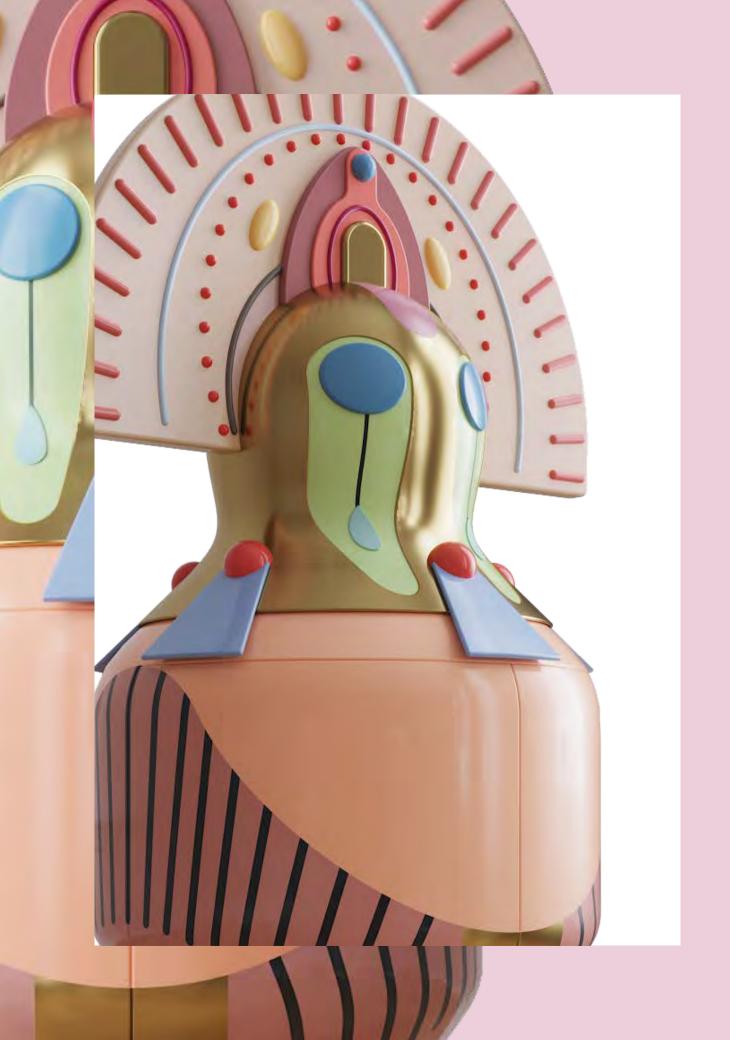

Co-created with Elena Salmistraro

I Danzatori

## CHHAU DONNA CABINET

Splendid in a riot of colours this cabinet is inspired by the female Chhau dancers of India. Italian contemporary forms and exquisite craftsmanship define this sculptural creation.