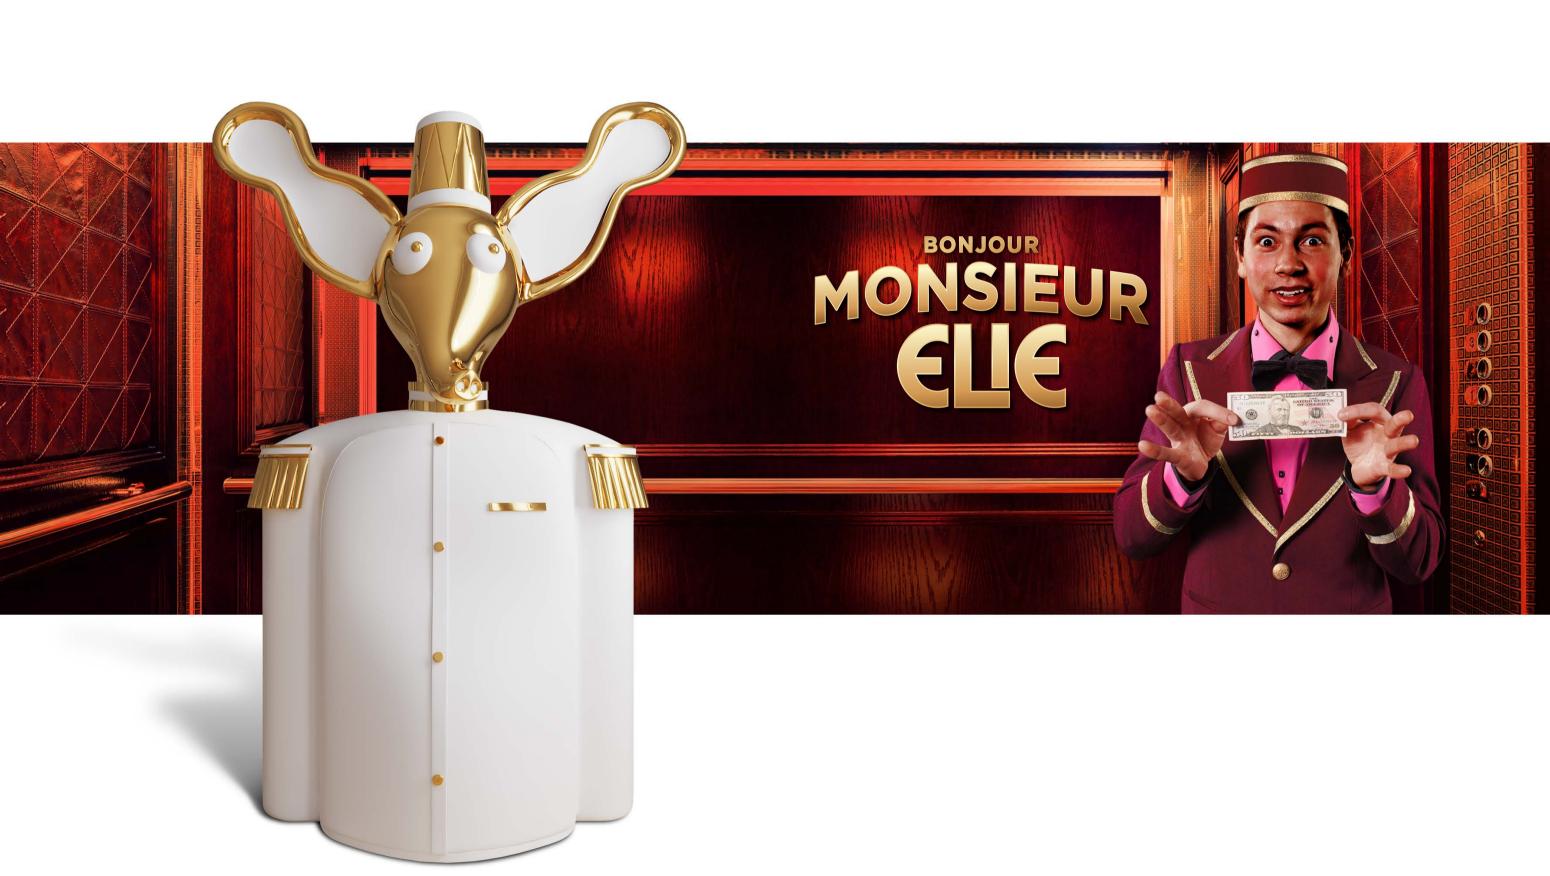

## ELIE Cabinet

Elie Cabinet, the grand elephant with a lovable brass head and a smart uniform. It opens up as a fantastic sculptural cabinet.

Collection

ANIMAGIC Recommended Use In a residence, hotel or commercial space

Description Cabinet Dimension

Width 163 cm Depth 73 cm Height 238 cm

Material

Plywood, Brass

FRONT VIEW SIDE VIEW 238 cm 6 ft 182.88 cm 73 cm TOP VIEW