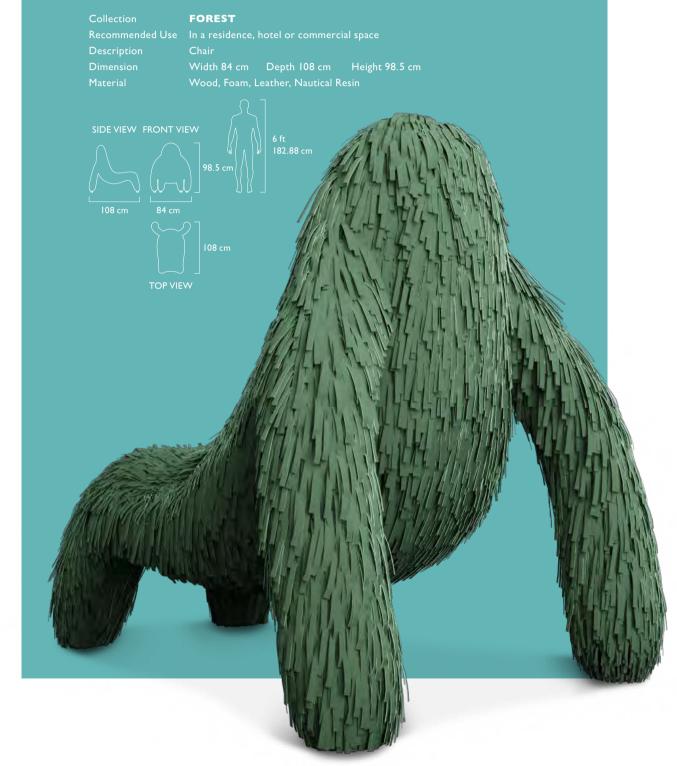

## FOREST CHAIR

Forest Chair is a luxurious, pop chair, a conversation piece in any space. It is covered in brass "fur" and "wood grains" with magical tree tops surrounding it.

Collection

**FOREST** 

Recommended Use

In a residence, hotel or commercial space

commerciai sp

Description Be

Width 124 cm

Dimension

Depth 53 cm Height 38 cm

Material Nautical Resin, Brass,

Metal Support