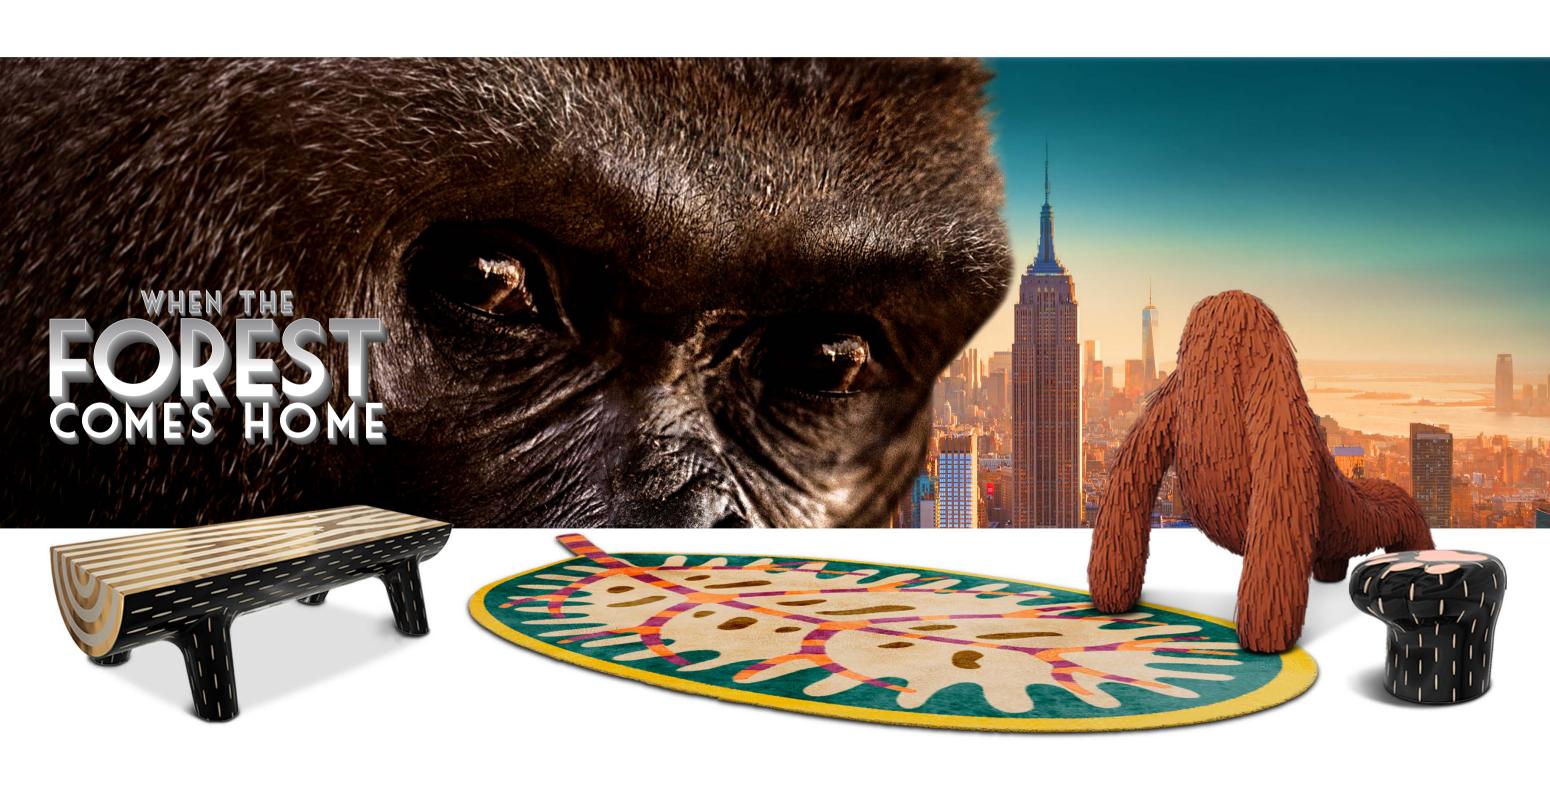

PRESENTS

Leaf Rug is an elegant rug in a splash of colours with a playful shape. It can liven up any interior space.

Collection FOREST

Recommended Use In a residence, hotel or commercial space

Description

Rug

Dimension Width 143 cm Length 317 cm
Material Premium New Zealand Wool

## FOREST BENCH

Forest Bench is a fun seat with a brass inlay top and "walking" legs.

## PAW STOOL

Resembling the paw of an animal, Paw Stool has the balance to be used with either side up as a seat or table!

Collection FOREST

Dimension

Recommended Use In a residence, hotel or commercial space

Description Seat/Table

Width 44 cm Depth 53.5 cm

Depth 53.5 cm Height 43 cm

Material Nautical Resin, Brass

## LOG STOOL

Log Stool has a playful form with brass and resin inlay. It can be used as a seat or a side table.

Collection

**FOREST** 

Recommended Use In a residence, hotel or commercial space

Description Dimension

Seat/Table Width 52 cm Depth 42.5 cm Height 43 cm

Nautical Resin, Brass

Material

SIDE

VIEW

FRONT

VIEW