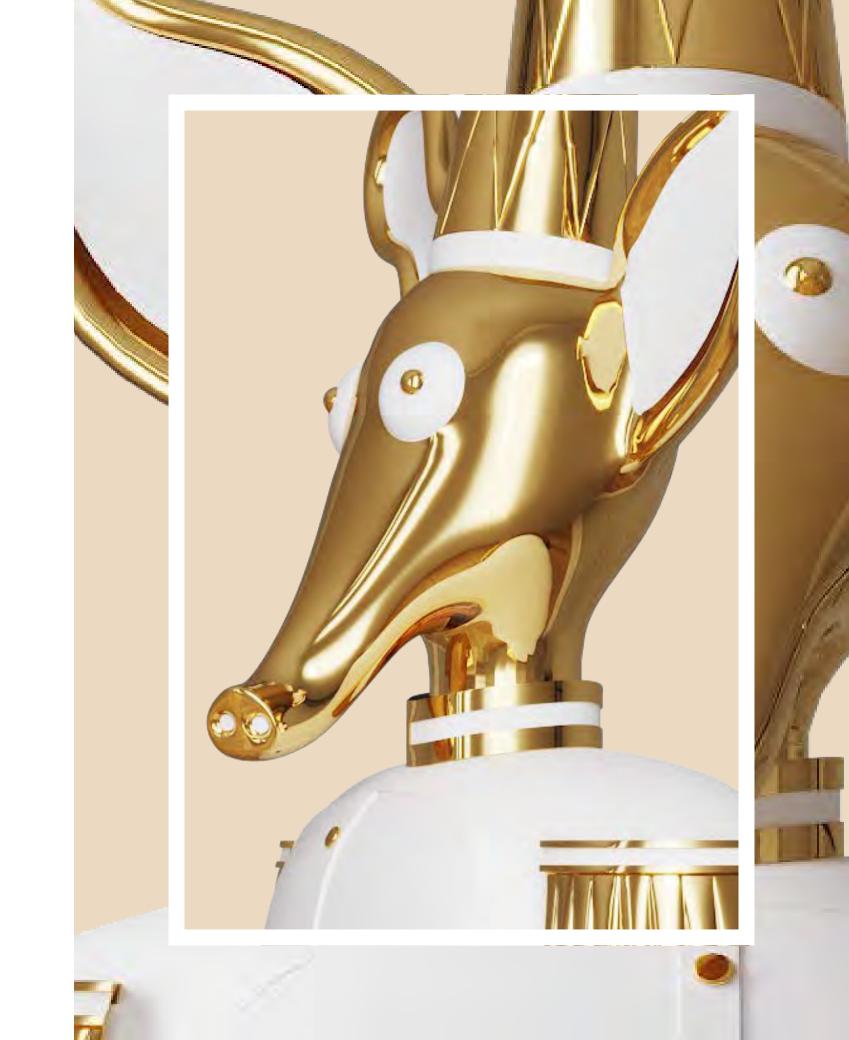

## ELIE Cabinet

Elie Cabinet, the grand elephant with a lovable brass head and a smart uniform. It opens up as a fantastic sculptural cabinet.

Collection

ANIMAGIC Recommended Use In a residence, hotel or commercial space

Description Cabinet Dimension

Width 163 cm Depth 73 cm Height 238 cm

Material

Plywood, Brass

FRONT VIEW SIDE VIEW 238 cm 6 ft 182.88 cm 73 cm TOP VIEW