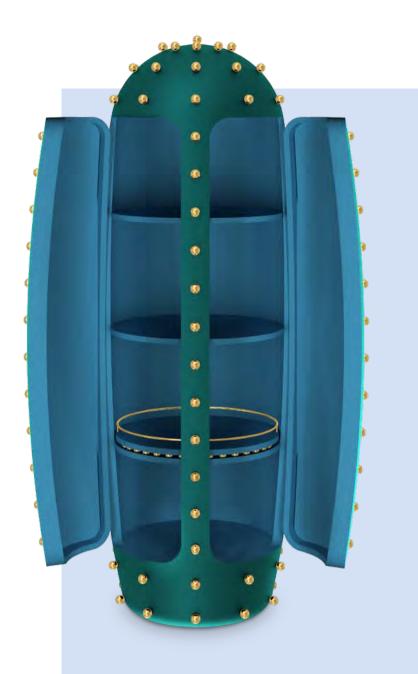

## OASIS CABINET

Oasis Cabinet is a novel deep green cabinet with pale blue interiors. It is covered in gleaming brass spheres reminiscent of thorns on a succulent cactus.

76 cm FRONT VIEW

Collection

Description

Dimension Material

OASIS

Recommended Use For a luxury residence, hotel or a commercial space

Cabinet Diameter 76 cm Height 193 cm

MDF, Plywood, Brass