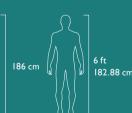

## FOREST COAT HANGER

A fresh take on hanging up your coat! Forest Coat Hanger has beautifully "flowing" branches and leaves, bringing in a bit of nature.

Collection
Recommended Use

In a residence, hotel or commercial space

**FOREST** 

Description
Dimension

Coat Hanger
Width 57 cm
Depth 54 cm
Height 186 cm
Brass

Material