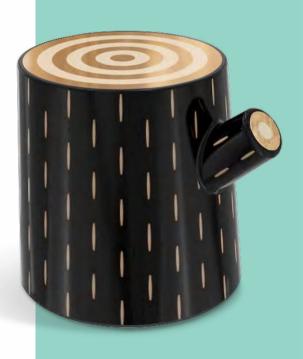

## LOG STOOL

Log Stool has a playful form with brass and resin inlay. It can be used as a seat or a side table.

Collection

**FOREST** 

Recommended Use In a residence, hotel or commercial space

Description Dimension

Seat/Table Width 52 cm Depth 42.5 cm Height 43 cm

Nautical Resin, Brass

Material

SIDE

VIEW

FRONT

VIEW