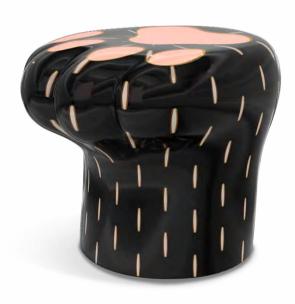

## PAW STOOL

Resembling the paw of an animal, Paw Stool has the balance to be used with either side up as a seat or table!

Collection FOREST

Dimension

Recommended Use In a residence, hotel or commercial space

Description Seat/Table

Width 44 cm Depth 53.5 cm

Depth 53.5 cm Height 43 cm

Material Nautical Resin, Brass