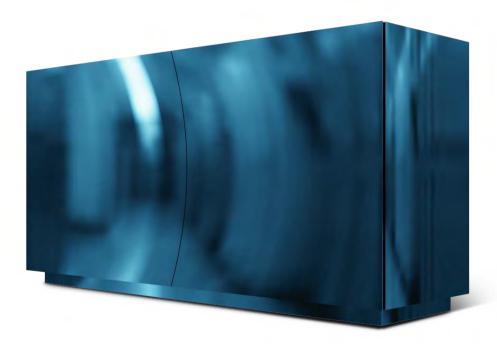

## KAIZEN CREDENZA BLUE

Kaizen Credenza Blue is a contemporary, edgy blue cabinet covered in high gloss metal with matt interiors. Its curved doors make it appealing in any space.