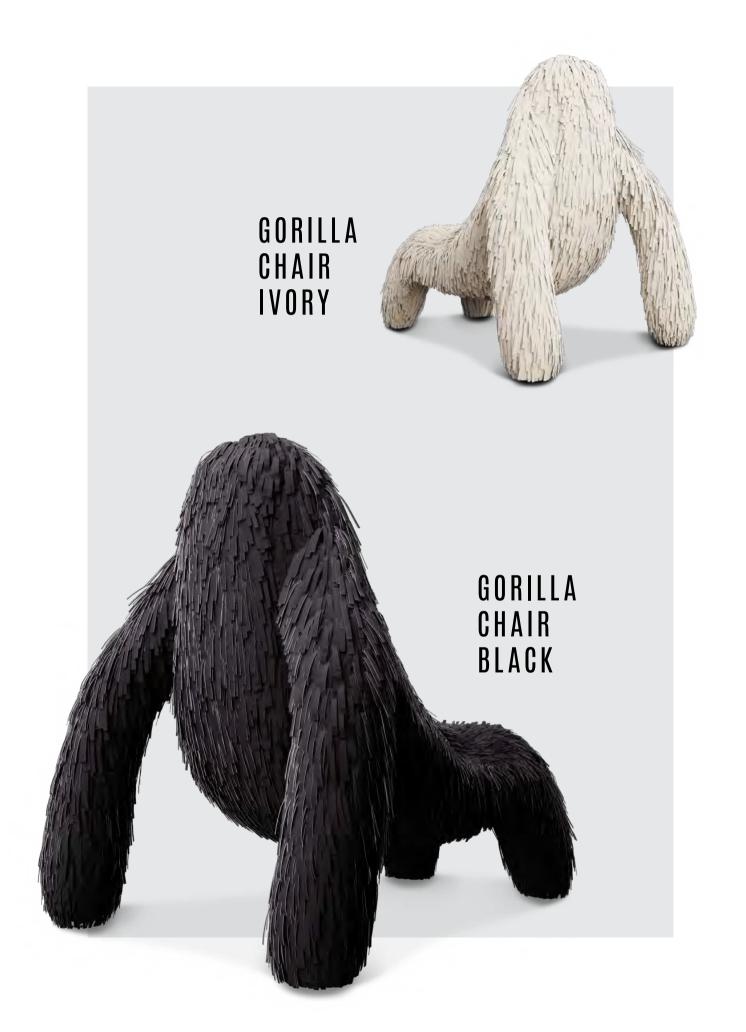

## FOREST CHAIR

Forest Chair is a luxurious, pop chair, a conversation piece in any space. It is covered in brass "fur" and "wood grains" with magical tree tops surrounding it.

Collection

**FOREST** 

Recommended Use

In a residence, hotel or commercial space

commerciai sp

Description Be

Width 124 cm

Dimension

Depth 53 cm Height 38 cm

Material Nautical Resin, Brass,

Metal Support