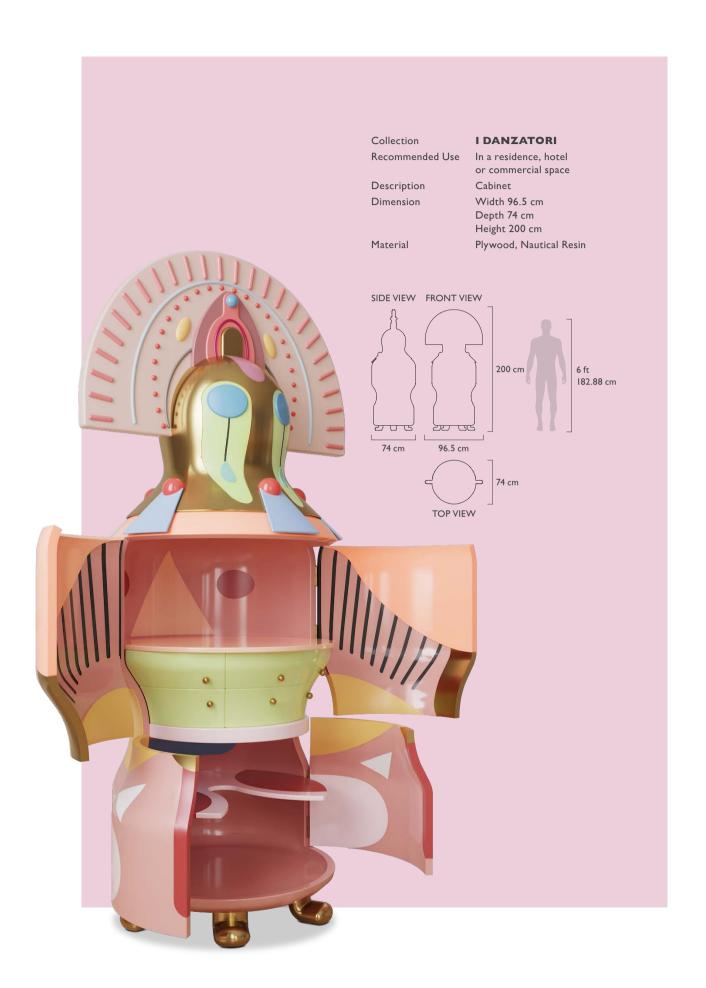

Co-created with Elena Salmistraro

I Danzatori

## CHHAU DONNA CABINET

Splendid in a riot of colours this cabinet is inspired by the female Chhau dancers of India. Italian contemporary forms and exquisite craftsmanship define this sculptural creation.