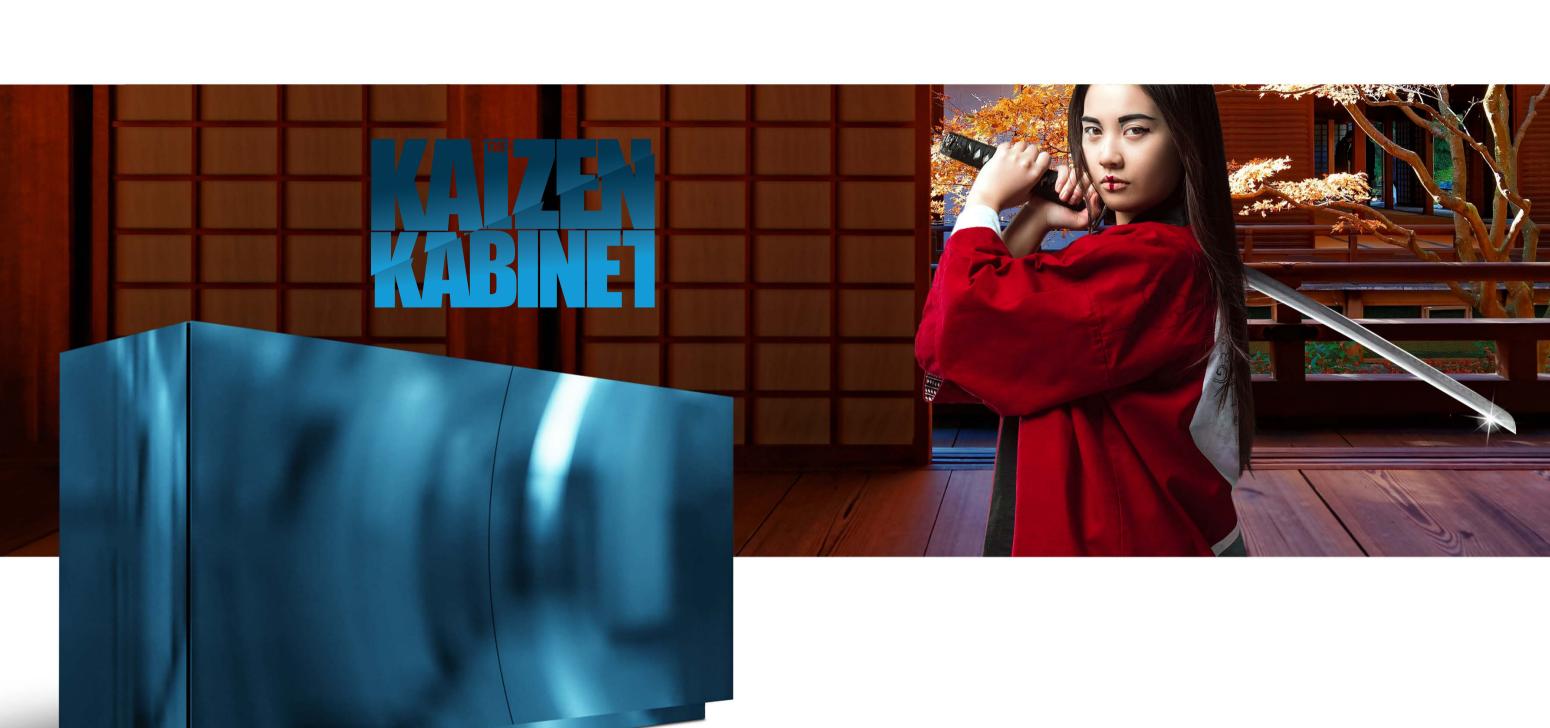

## KAIZEN CREDENZA BLUE

Kaizen Credenza Blue is a contemporary, edgy blue cabinet covered in high gloss metal with matt interiors. Its curved doors make it appealing in any space.