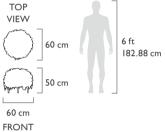

## LEAF POUFFE

The comfortable Leaf Pouffe is a playful pile of leaves in shades of rich green leather, with slick metal legs.

Collection FOREST

Recommended Use In a residence, hotel or commercial space

Description Pouffe
Dimension Diameter 60 cm

Height 50 cm
Material Foam, Leather,

Brass, Wood 60 cm FRONT VIEW