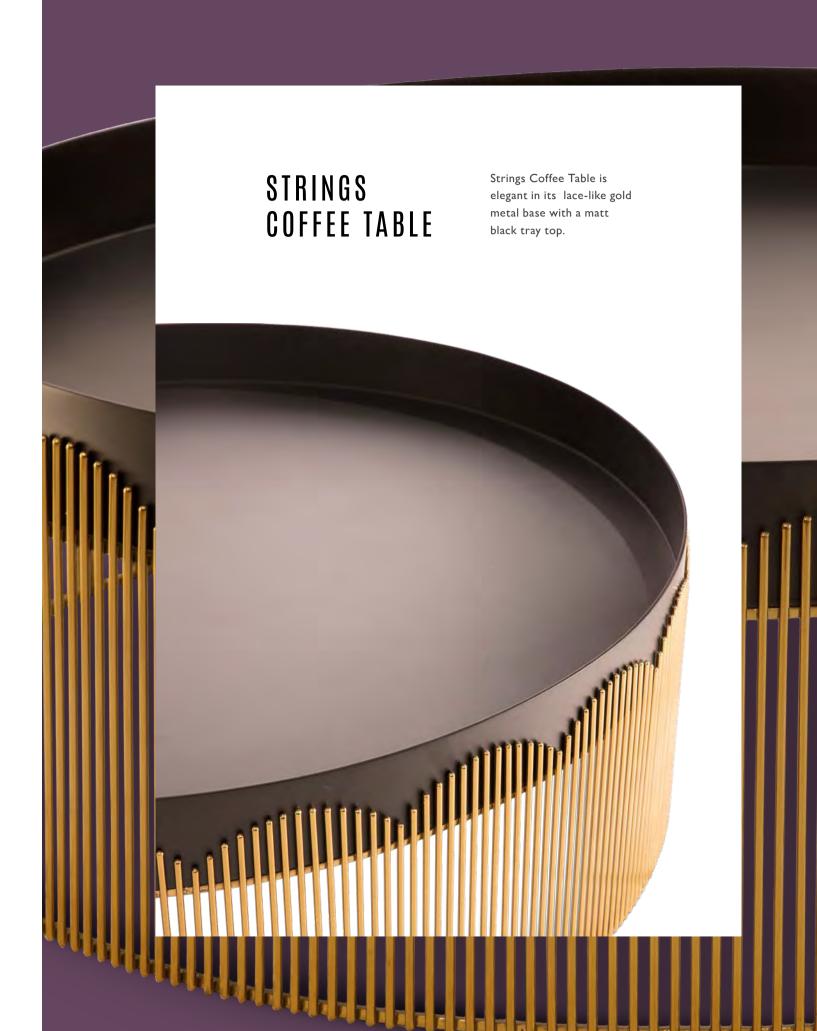

erial Foam, Wood, Velvet





## STRINGS CABINET BLUE

Strings Cabinet Blue is a tall metal cabinet made of multiple steel "strings" with a lace-like edge to make an elegant storage cabinet.



Strings Cabinet Gold is a tall metal cabinet made of multiple steel "strings" with a lace-like edge to make an elegant storage cabinet.



Recommended Use For a luxury residence or hotel

Description Cabinet
Dimension Width 123 cm

Depth 56 cm Height 195 cm

Material Meta



TOP VIEW





## STRINGS CREDENZA

Strings Credenza is a metal cabinet made of multiple steel "strings" with a lace-like edge to make an elegant side board.

Collection STRINGS

Recommended Use In a residence, hotel or commercial space

Description Sideboard

Dimension Width 123 cm Depth 56 cm Height 74 cm

Material Meta











#### SCARLET SPLENDOUR DESIGNS PVT. LTD. 9B WOOD STREET, KOLKATA 700 016, INDIA.

P: +91 33 4050 1000 1 M: +91 98310 10243

E: info@scarletsplendour.com | I | W: www.scarletsplendour.com