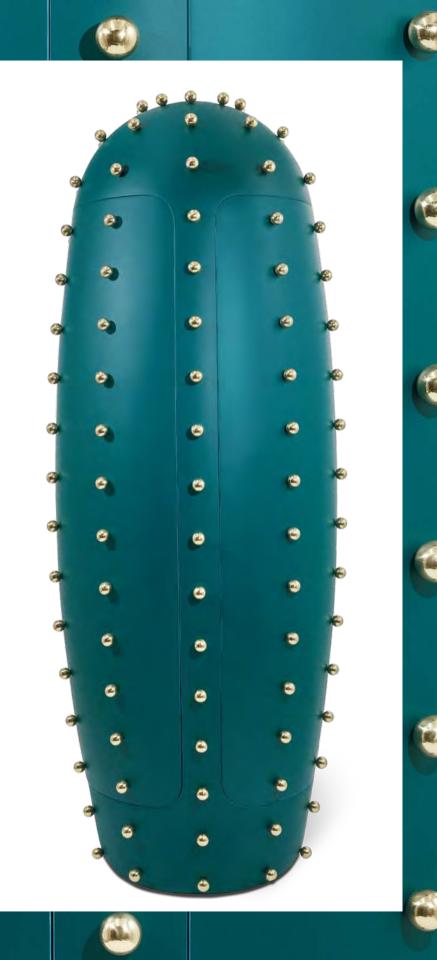

## OASIS CABINET

Oasis Cabinet is a novel deep green cabinet with pale blue interiors. It is covered in gleaming brass spheres reminiscent of thorns on a succulent cactus.

76 cm FRONT VIEW

Collection

Description

Dimension Material

OASIS

Recommended Use For a luxury residence, hotel or a commercial space

Cabinet Diameter 76 cm Height 193 cm

MDF, Plywood, Brass