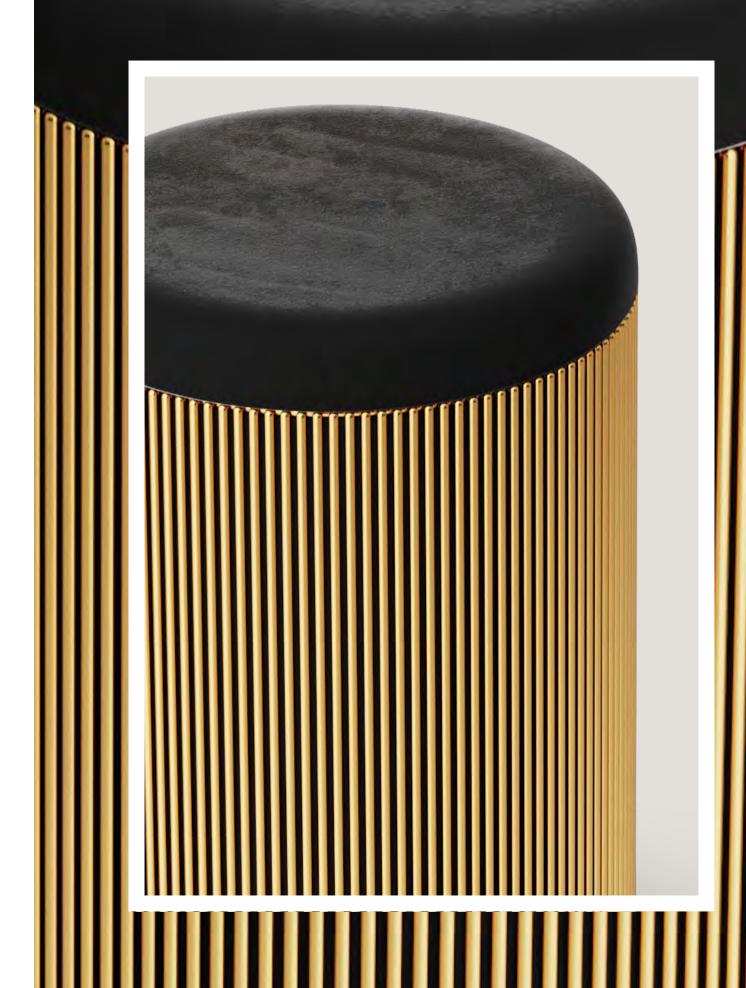

## STRINGS POUFFE GOLD BLACK

Strings Pouffe Gold Black is a small, pretty seat with gold steel lace around it and can be matched with the exquisite Strings Beauty Table.

Collection

Dimension

STRINGS

Recommended Use In a residence, hotel or commercial space

Description Pouffe

Diameter 30 cm Height 45 cm

Plywood, Foam, Metal, Velvet Material

TOP VIEW

30 cm

6 ft 182.88 cm

30 cm

FRONT VIEW