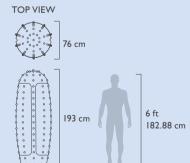

## OASIS CABINET

Oasis Cabinet is a novel deep green cabinet with pale blue interiors. It is covered in gleaming brass spheres reminiscent of thorns on a succulent cactus.

76 cm FRONT VIEW

Collection

Description

Dimension Material

OASIS

Recommended Use For a luxury residence, hotel or a commercial space

Cabinet Diameter 76 cm Height 193 cm

MDF, Plywood, Brass