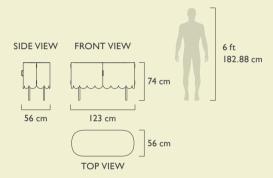

## STRINGS CREDENZA

Strings Credenza is a metal cabinet made of multiple steel "strings" with a lace-like edge to make an elegant side board.

Collection STRINGS

Recommended Use In a residence, hotel or commercial space

Description Sideboard

Dimension Width 123 cm Depth 56 cm Height 74 cm

Material Meta