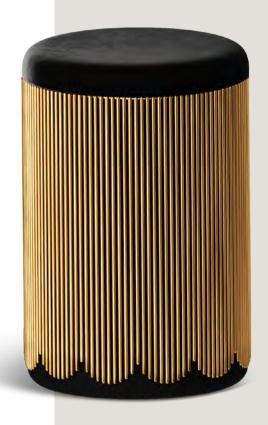

## STRINGS POUFFE GOLD BLACK

Strings Pouffe Gold Black is a small, pretty seat with gold steel lace around it and can be matched with the exquisite Strings Beauty Table.

Collection

Dimension

STRINGS

Recommended Use In a residence, hotel or commercial space

Description Pouffe

Diameter 30 cm Height 45 cm

Plywood, Foam, Metal, Velvet Material

TOP VIEW

30 cm

6 ft 182.88 cm

30 cm

FRONT VIEW