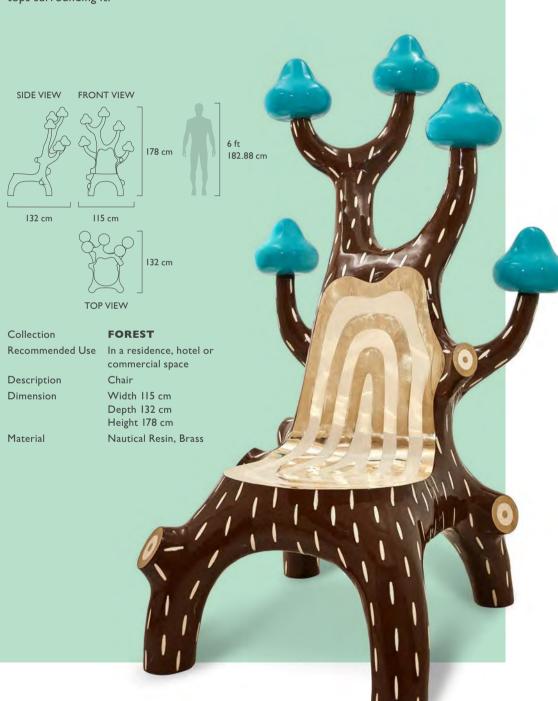

## FOREST CHAIR

Forest Chair is a luxurious, pop chair, a conversation piece in any space. It is covered in brass "fur" and "wood grains" with magical tree tops surrounding it.

Collection

**FOREST** 

Recommended Use

In a residence, hotel or commercial space

commerciai sp

Description Be

Width 124 cm

Dimension

Depth 53 cm Height 38 cm

Material Nautical Resin, Brass,

Metal Support