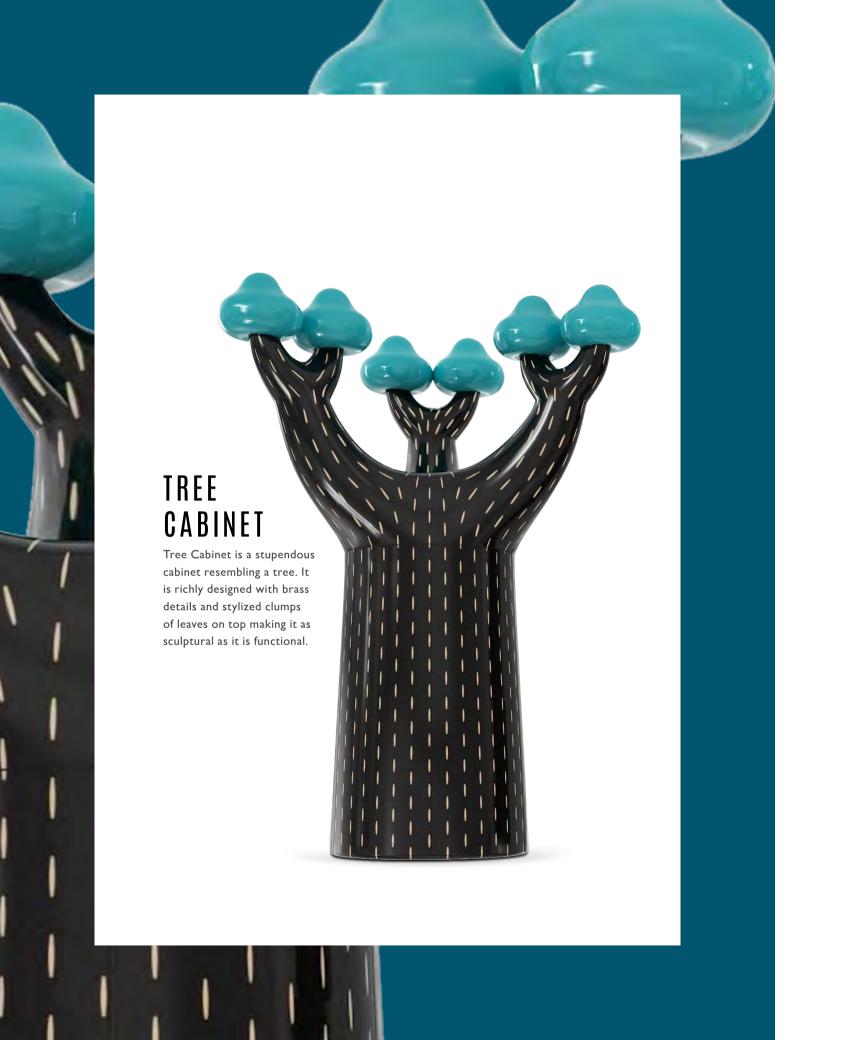

## FOREST BENCH

Forest Bench is a fun seat with a brass inlay top and "walking" legs.