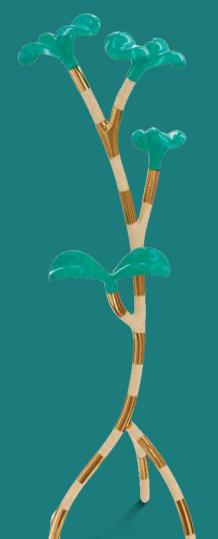

## FOREST COAT HANGER

A fresh take on hanging up your coat! Forest Coat Hanger has beautifully "flowing" branches and leaves, bringing in a bit of nature.

Collection
Recommended Use

In a residence, hotel or commercial space

**FOREST** 

Description
Dimension

Coat Hanger
Width 57 cm
Depth 54 cm
Height 186 cm
Brass

Material