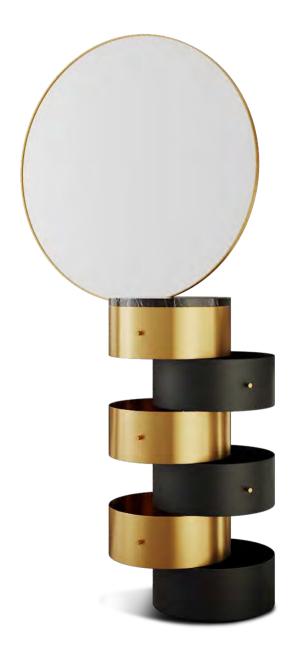

# STRINGS BEAUTY TABLE GOLD BLACK

Strings Beauty Table Gold Black is a vanity table with a surprising form - its circular metal drawers with a large mirror look stunning with the Strings Pouffe.