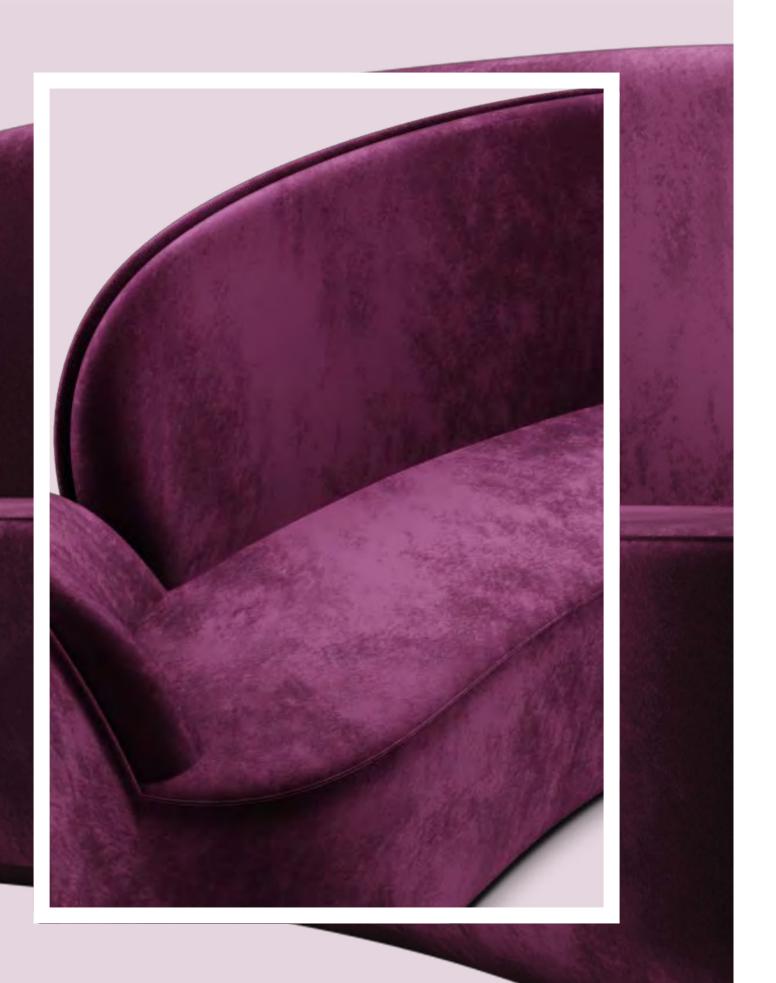

Collection STRINGS

Recommended Use In a residence, hotel or commercial space

Description Sof

Dimension Width 250 cm Depth 101.5 cm Height 96.5 cm

Material Foam, Wood, Velvet