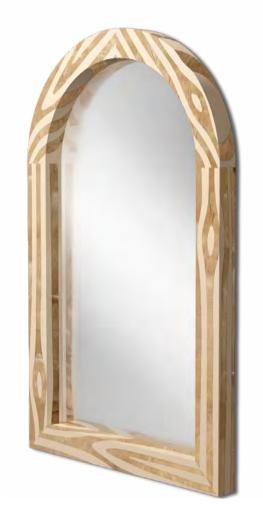

## FOREST MIRROR

Forest Mirror is an arched mirror, and its frame has brass inlay resembling the beauty of natural wood.

Collection **FOREST** 

Recommended Use In a residence, hotel or commercial space

Description Mirror Dimension

Width 60 cm Depth 5 cm

Height 99 cm

Material Nautical Resin, Brass,

Plywood, Mirror