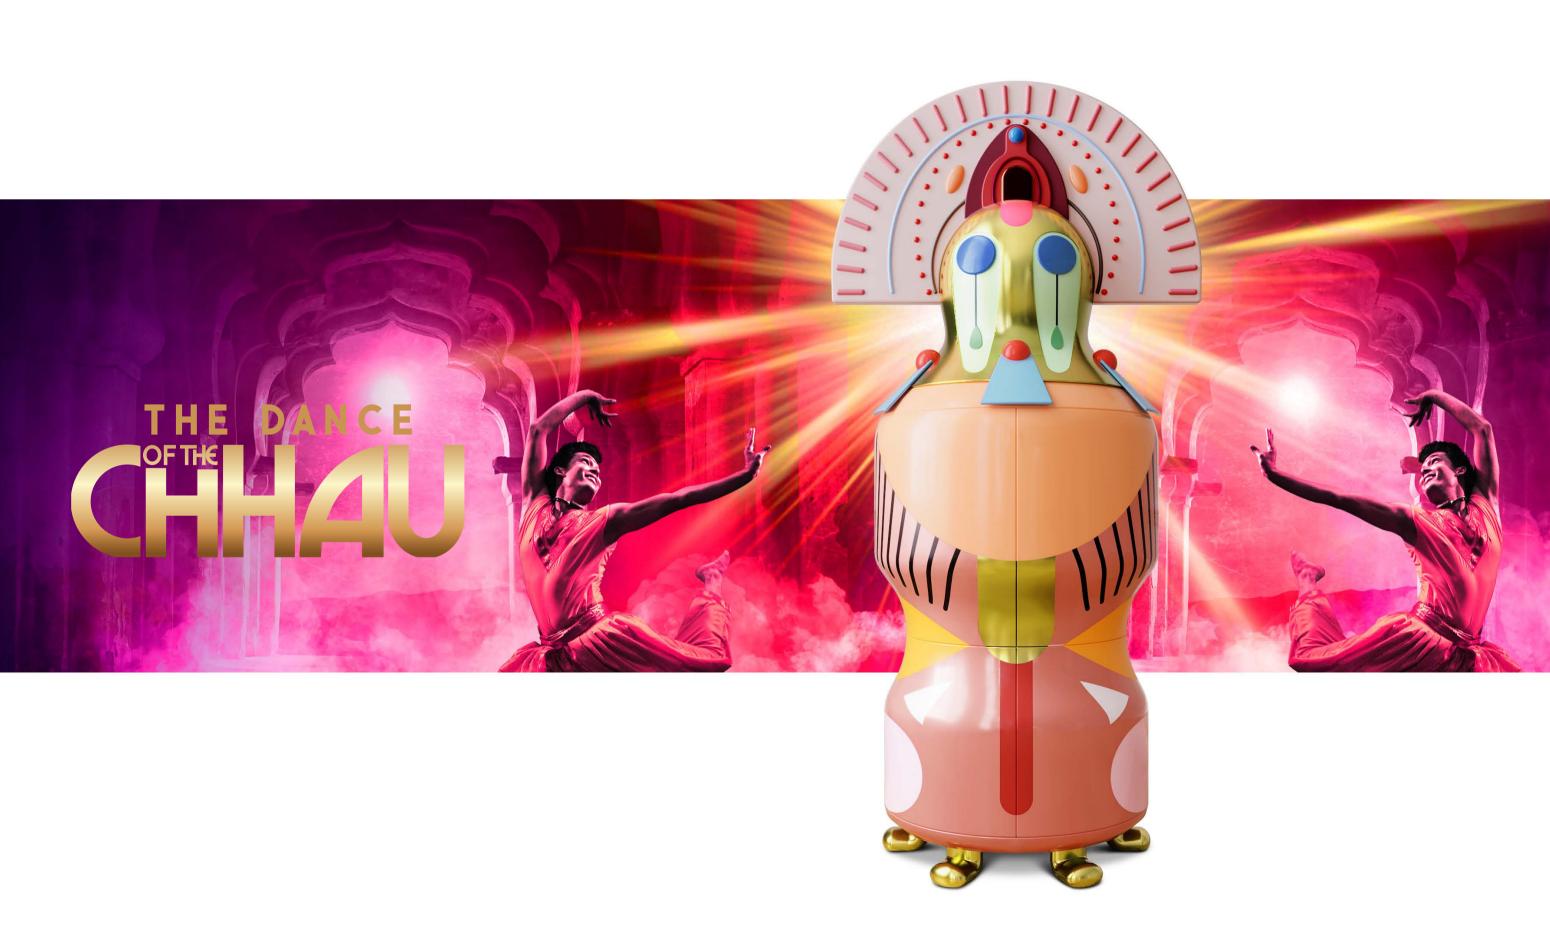

Co-created with Elena Salmistraro

I Danzatori

## CHHAU DONNA CABINET

Splendid in a riot of colours this cabinet is inspired by the female Chhau dancers of India. Italian contemporary forms and exquisite craftsmanship define this sculptural creation.