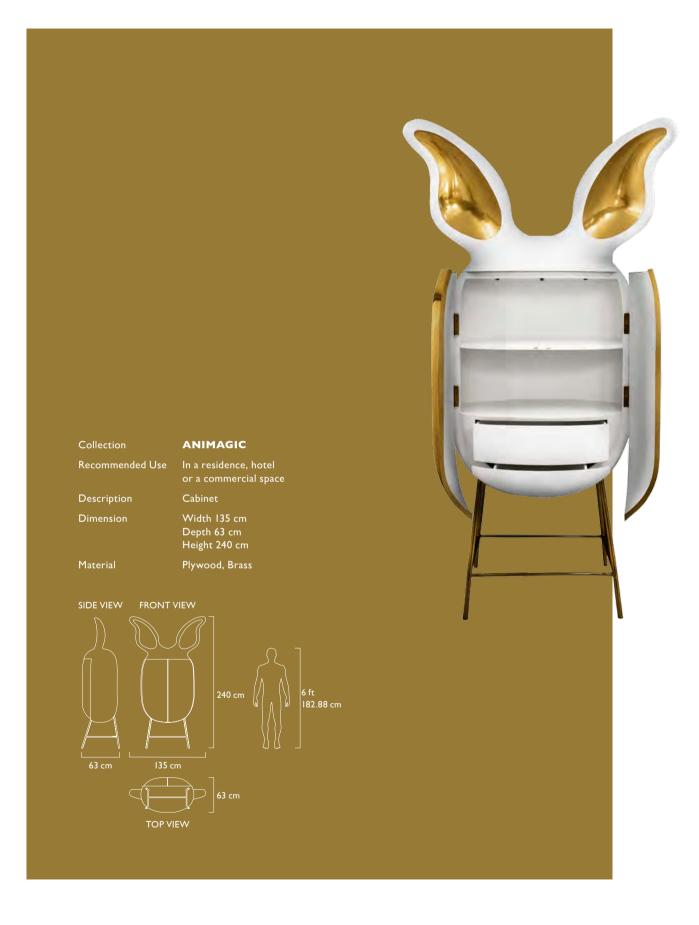

#### SIDE VIEW FRONT VIEW

TOP VIEW

70cm

216 cm 88 cm

6 ft 182.88 cm

Collection Recommended Use In a residence, hotel

Description Dimension

Material

#### ANIMAGIC

or commercial space

Cabinet Width 88 cm Depth 70 cm Height 216 cm Plywood, Brass, Resin