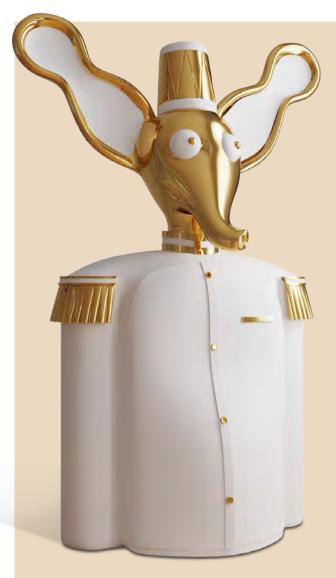

## ELIE Cabinet

Elie Cabinet, the grand elephant with a lovable brass head and a smart uniform. It opens up as a fantastic sculptural cabinet.

Collection

ANIMAGIC Recommended Use In a residence, hotel or commercial space

Description Cabinet Dimension

Width 163 cm Depth 73 cm Height 238 cm

Material

Plywood, Brass

FRONT VIEW SIDE VIEW 238 cm 6 ft 182.88 cm 73 cm TOP VIEW