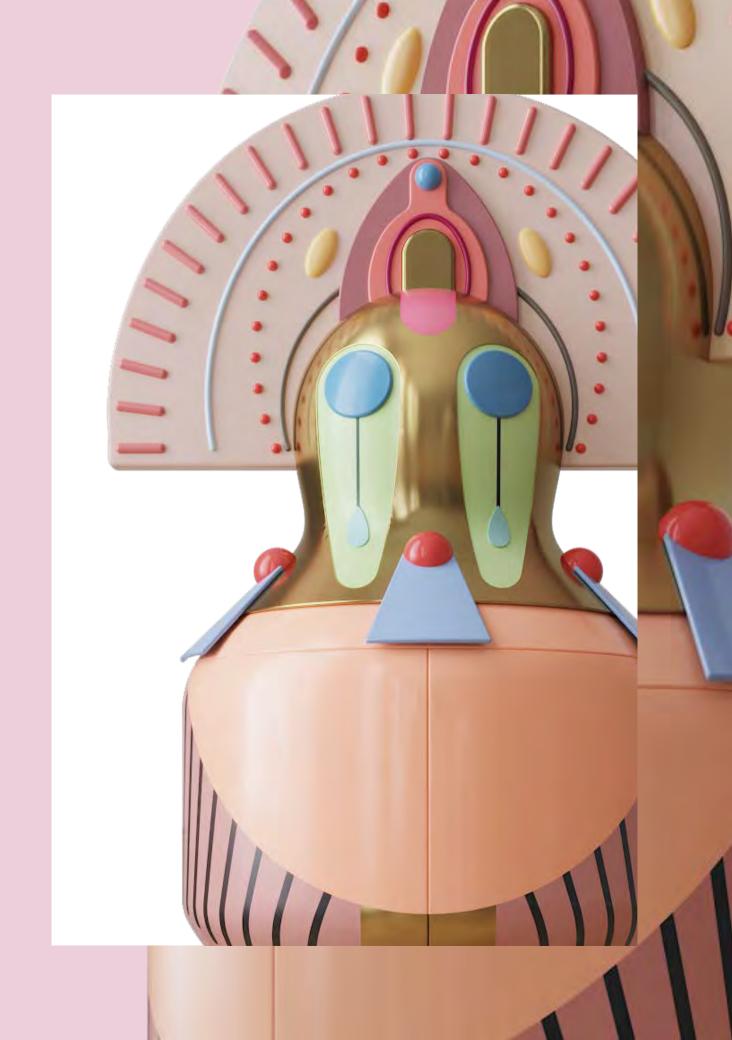

Co-created with Elena Salmistraro

I Danzatori

## CHHAU DONNA CABINET

Splendid in a riot of colours this cabinet is inspired by the female Chhau dancers of India. Italian contemporary forms and exquisite craftsmanship define this sculptural creation.