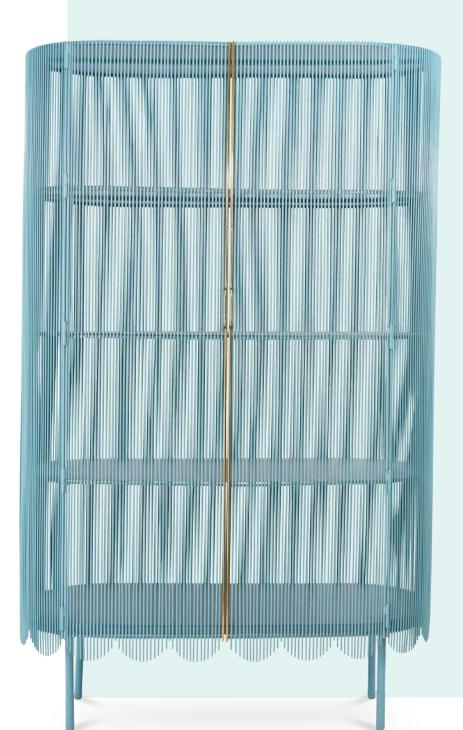

## STRINGS CABINET BLUE

Strings Cabinet Blue is a tall metal cabinet made of multiple steel "strings" with a lace-like edge to make an elegant storage cabinet.

Strings Cabinet Gold is a tall metal cabinet made of multiple steel "strings" with a lace-like edge to make an elegant storage cabinet.

Recommended Use For a luxury residence or hotel

Description Cabinet
Dimension Width 123 cm

Depth 56 cm Height 195 cm

Material Meta

TOP VIEW