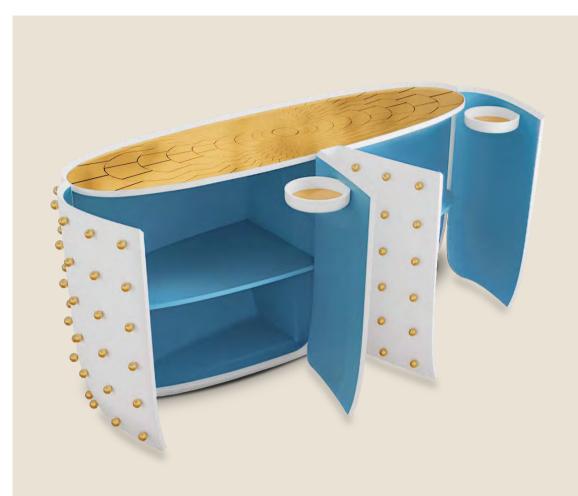

## OASIS SIDEBOARD

The gleaming brass spheres on the Oasis Sideboard is reminiscent of a marvellous white succulent. It has a brass top and pale blue interiors.

Collection

Recommended Use
In a residence, hotel or commercial space

Description
Cabinet

Dimension
Width 183 cm
Depth 60 cm
Height 92 cm

Material
MDF, Plywood, Brass