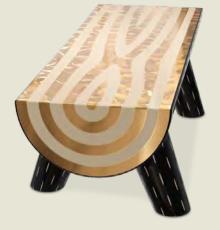

## FOREST BENCH

Forest Bench is a fun seat with a brass inlay top and "walking" legs.