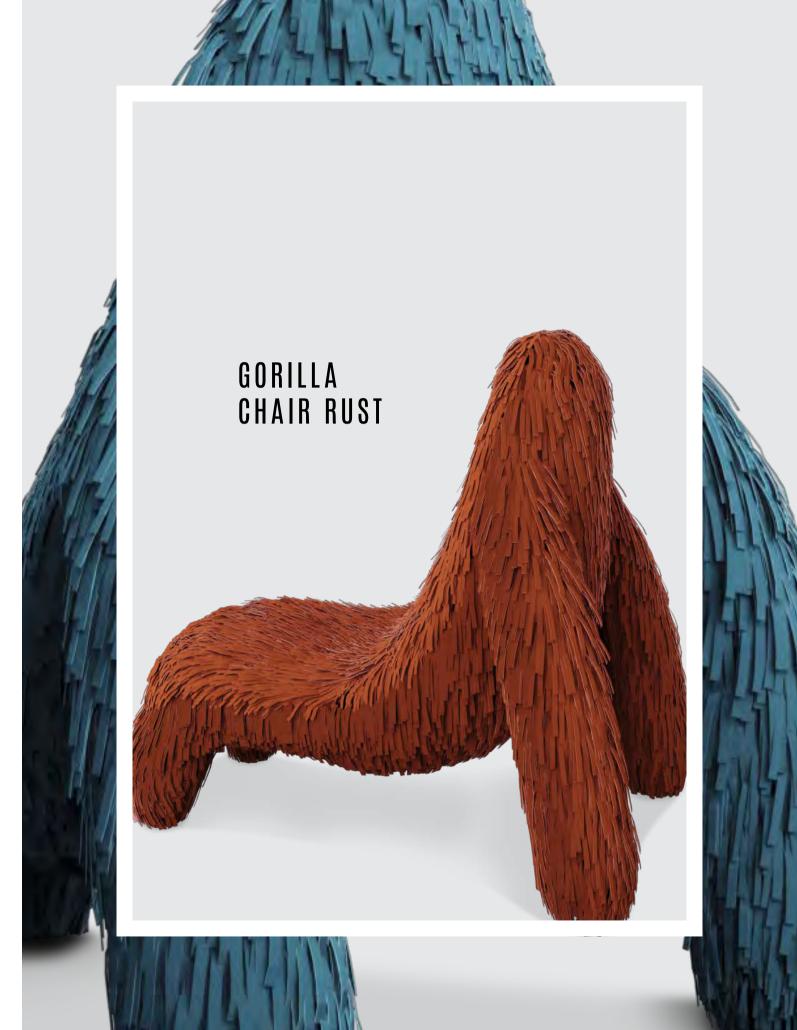

PRESENTS

Leaf Rug is an elegant rug in a splash of colours with a playful shape. It can liven up any interior space.

Collection FOREST

Recommended Use In a residence, hotel or commercial space

Description

Rug

Dimension Width 143 cm Length 317 cm
Material Premium New Zealand Wool