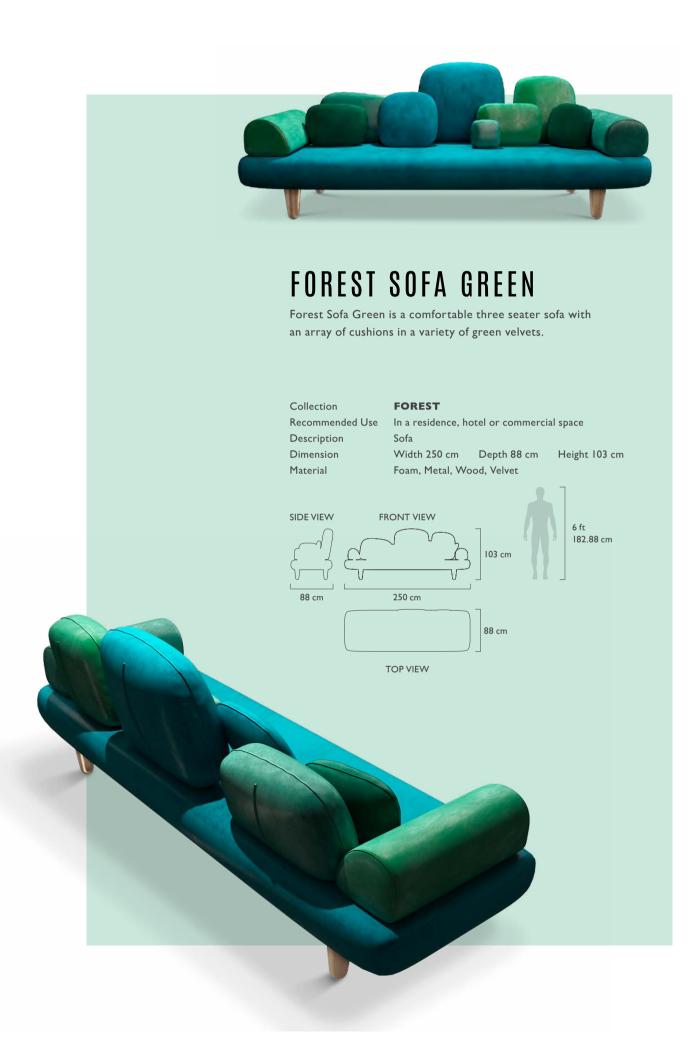

PRESENTS

Leaf Rug is an elegant rug in a splash of colours with a playful shape. It can liven up any interior space.

Collection FOREST

Recommended Use In a residence, hotel or commercial space

Description

Rug

Dimension Width 143 cm Length 317 cm
Material Premium New Zealand Wool