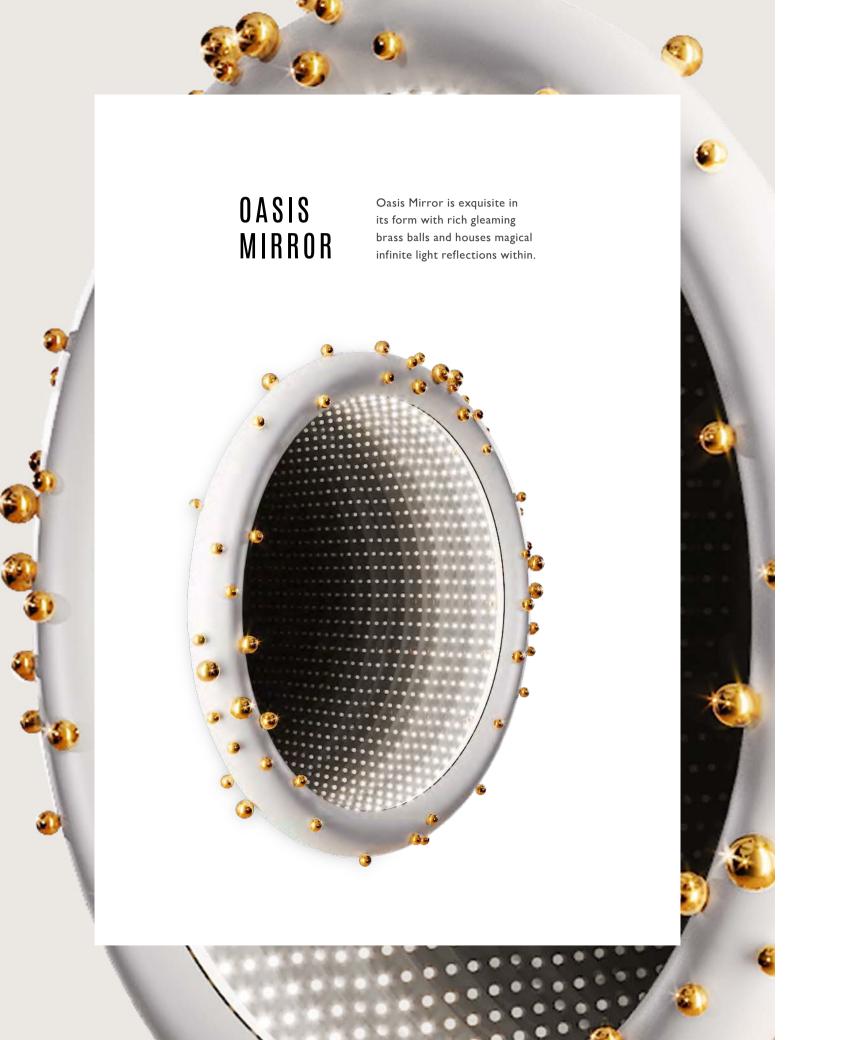

## OASIS SIDEBOARD

The gleaming brass spheres on the Oasis Sideboard is reminiscent of a marvellous white succulent. It has a brass top and pale blue interiors.

Collection

Recommended Use
In a residence, hotel or commercial space

Description
Cabinet

Dimension
Width 183 cm
Depth 60 cm
Height 92 cm

Material
MDF, Plywood, Brass