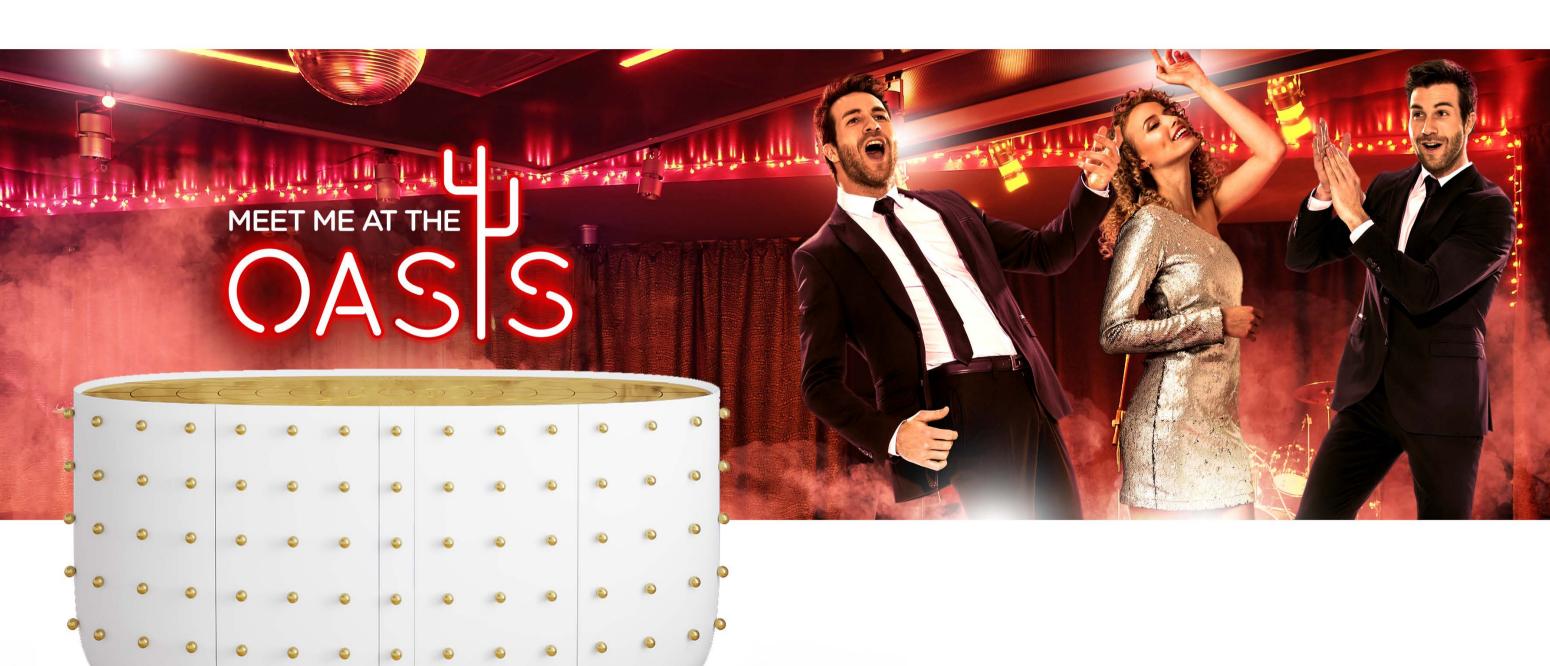

## OASIS SIDEBOARD

The gleaming brass spheres on the Oasis Sideboard is reminiscent of a marvellous white succulent. It has a brass top and pale blue interiors.

Collection

Recommended Use
In a residence, hotel or commercial space

Description
Cabinet

Dimension
Width 183 cm
Depth 60 cm
Height 92 cm

Material
MDF, Plywood, Brass