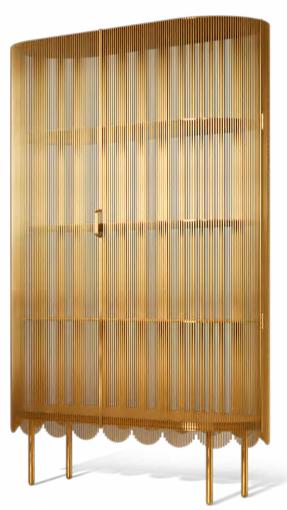

## STRINGS CABINET BLUE

Strings Cabinet Blue is a tall metal cabinet made of multiple steel "strings" with a lace-like edge to make an elegant storage cabinet.

Strings Cabinet Gold is a tall metal cabinet made of multiple steel "strings" with a lace-like edge to make an elegant storage cabinet.

Recommended Use For a luxury residence or hotel

Description Cabinet
Dimension Width 123 cm

Depth 56 cm Height 195 cm

Material Meta

TOP VIEW