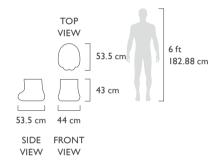

## PAW STOOL

Resembling the paw of an animal, Paw Stool has the balance to be used with either side up as a seat or table!

Collection FOREST

Dimension

Recommended Use In a residence, hotel or commercial space

Description Seat/Table

Width 44 cm Depth 53.5 cm

Depth 53.5 cm Height 43 cm

Material Nautical Resin, Brass