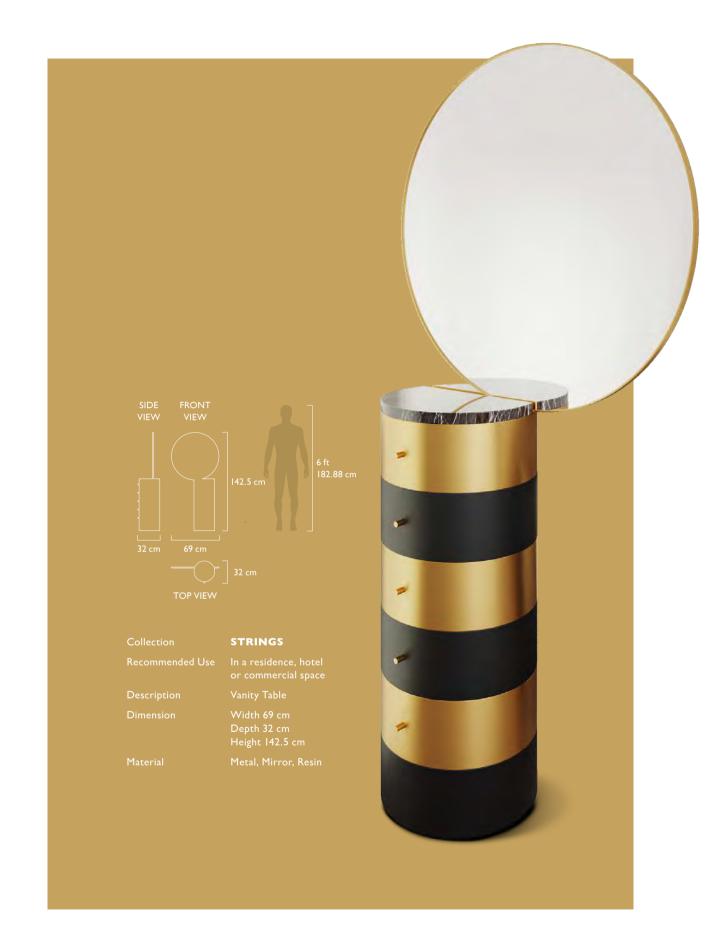

# STRINGS BEAUTY TABLE GOLD BLACK

Strings Beauty Table Gold Black is a vanity table with a surprising form - its circular metal drawers with a large mirror look stunning with the Strings Pouffe.