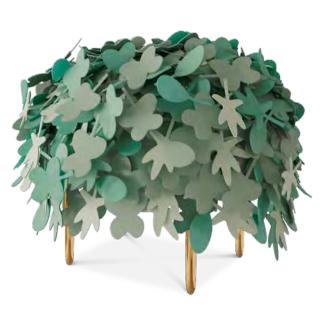

## LEAF POUFFE

The comfortable Leaf Pouffe is a playful pile of leaves in shades of rich green leather, with slick metal legs.

Collection FOREST

Recommended Use In a residence, hotel or commercial space

Description Pouffe
Dimension Diameter 60 cm

Height 50 cm
Material Foam, Leather,

Brass, Wood 60 cm FRONT VIEW