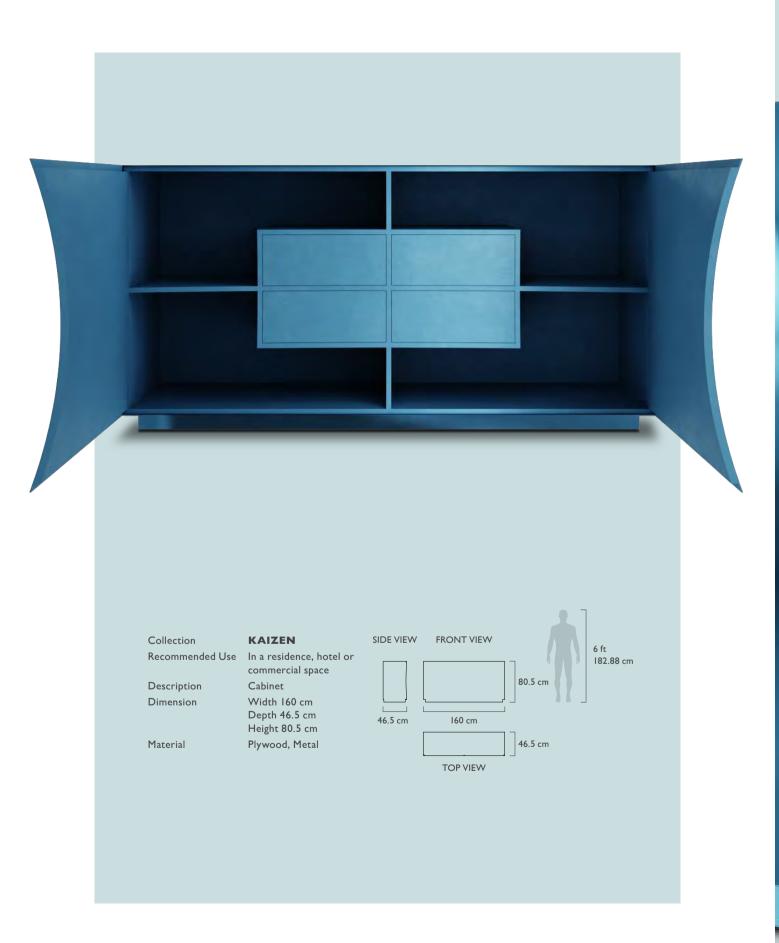

## KAIZEN CREDENZA BLUE

Kaizen Credenza Blue is a contemporary, edgy blue cabinet covered in high gloss metal with matt interiors. Its curved doors make it appealing in any space.