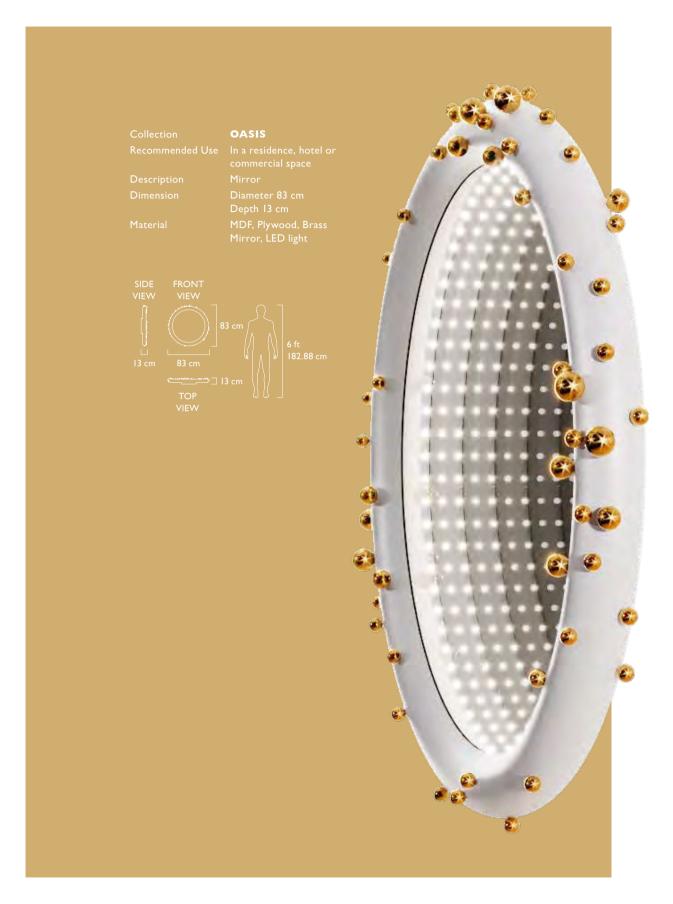

## OASIS SIDEBOARD

The gleaming brass spheres on the Oasis Sideboard is reminiscent of a marvellous white succulent. It has a brass top and pale blue interiors.

Collection

Recommended Use
In a residence, hotel or commercial space

Description
Cabinet

Dimension
Width 183 cm
Depth 60 cm
Height 92 cm

Material
MDF, Plywood, Brass