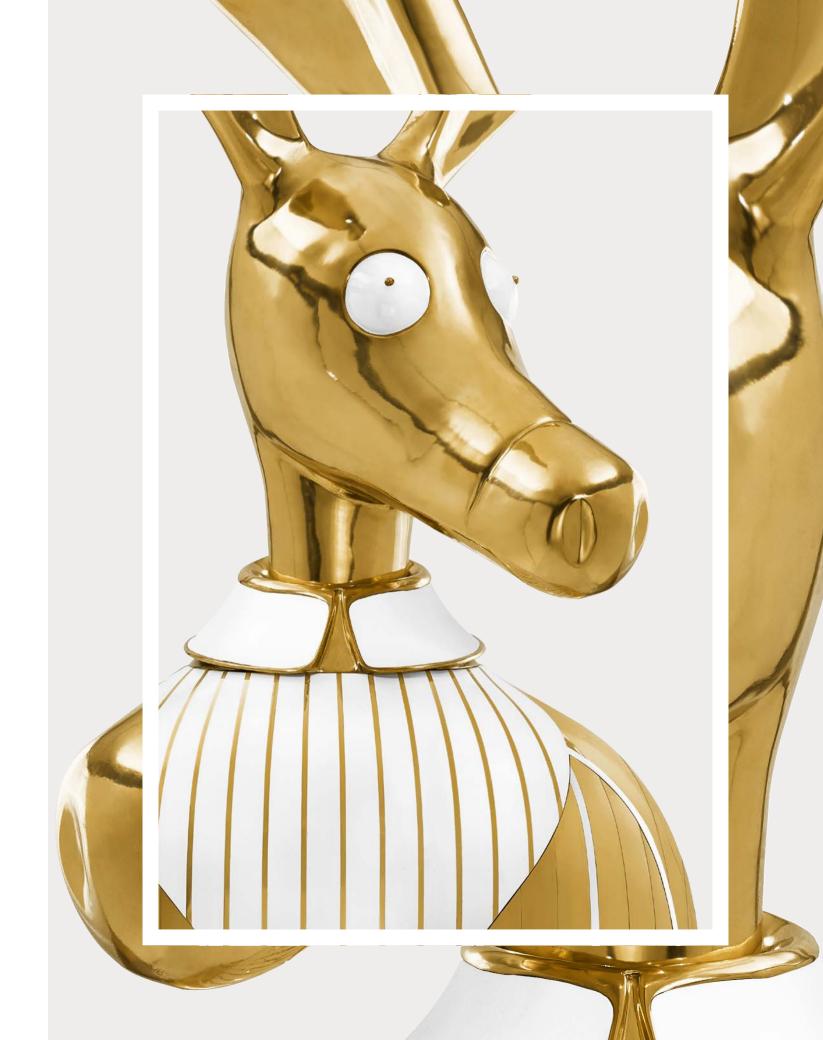

## CIUCO CABINET

The Ciuco Cabinet has a large brass donkey head that sits atop a brass and resin lined shirt. The buttons are knobs to open the tuxedo revealing a spacious cabinet within. A sculptural, decadent conversation piece.