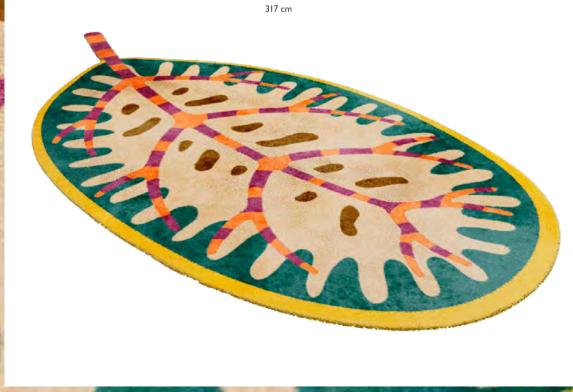

PRESENTS

Leaf Rug is an elegant rug in a splash of colours with a playful shape. It can liven up any interior space.

Collection FOREST

Recommended Use In a residence, hotel or commercial space

Description

Rug

Dimension Width 143 cm Length 317 cm
Material Premium New Zealand Wool