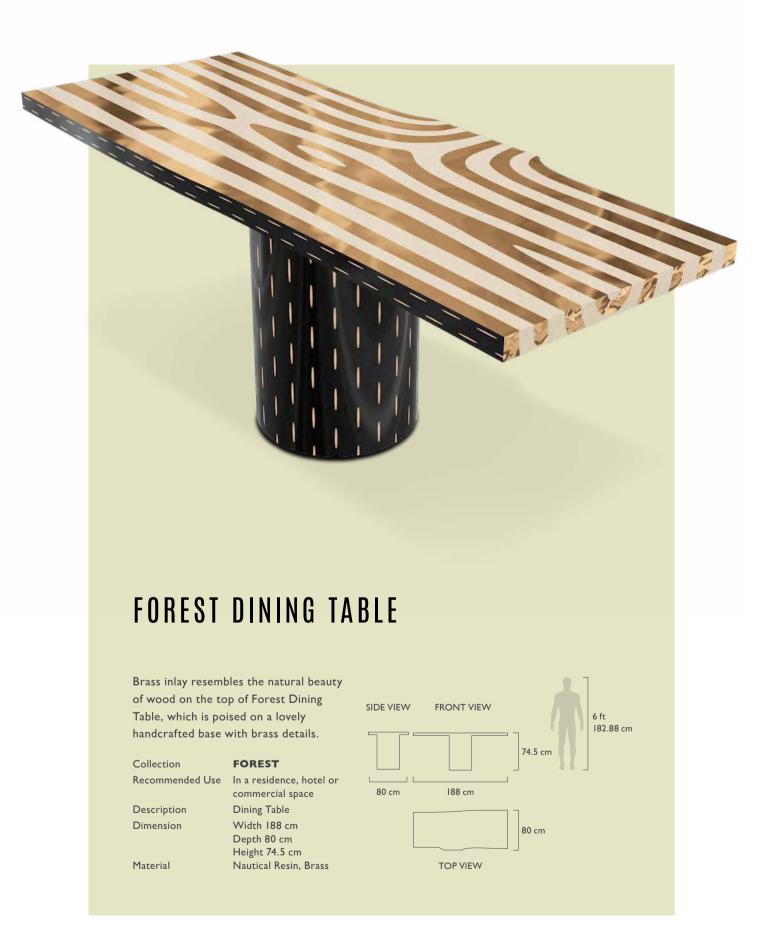

## FOREST BENCH

Forest Bench is a fun seat with a brass inlay top and "walking" legs.