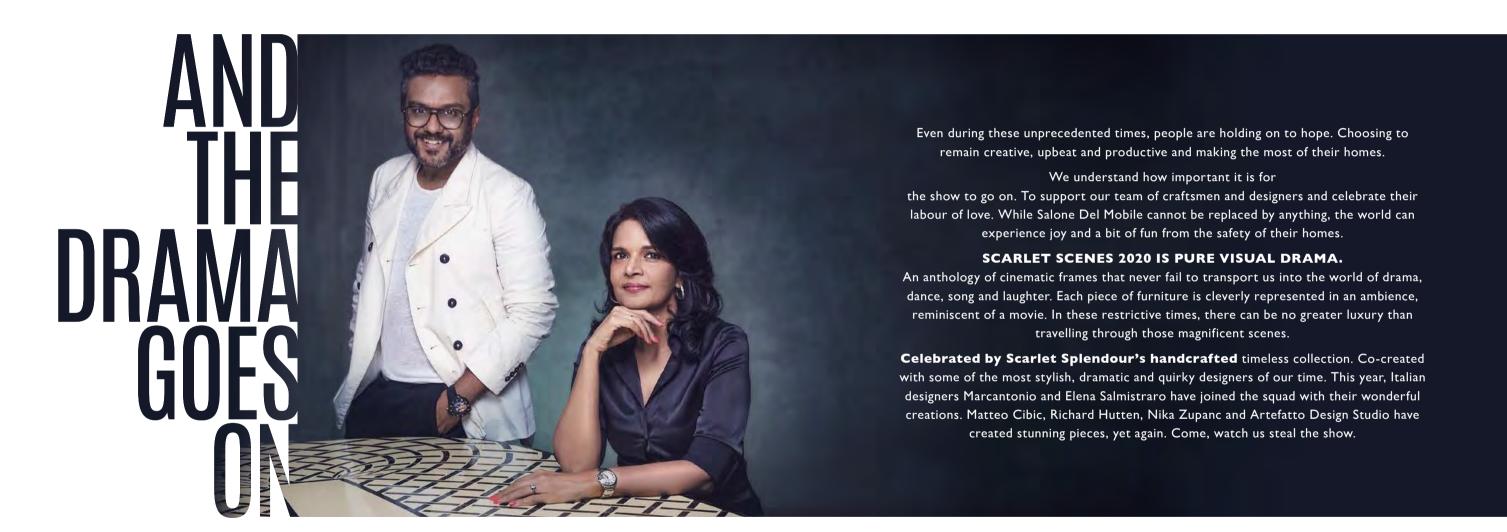

PRESENTS





















Leaf Rug is an elegant rug in a splash of colours with a playful shape. It can liven up any interior space.

Collection FOREST

Recommended Use In a residence, hotel or commercial space

Description

Rug

Dimension Width 143 cm Length 317 cm
Material Premium New Zealand Wool





## FOREST CHAIR

Forest Chair is a luxurious, pop chair, a conversation piece in any space. It is covered in brass "fur" and "wood grains" with magical tree tops surrounding it.



Collection

**FOREST** 

Recommended Use

In a residence, hotel or commercial space

commerciai sp

Description Be

Width 124 cm

Dimension

Depth 53 cm Height 38 cm

Material Nautical Resin, Brass,

Metal Support





## FOREST BENCH

Forest Bench is a fun seat with a brass inlay top and "walking" legs.



## PAW STOO