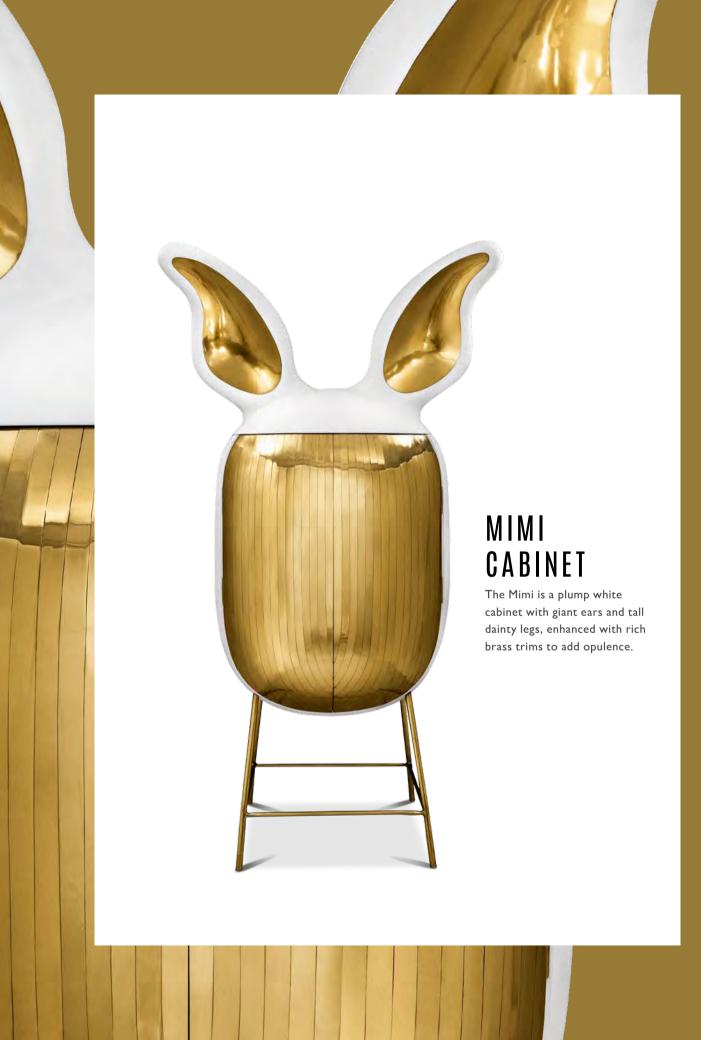

## CIUCO CABINET

The Ciuco Cabinet has a large brass donkey head that sits atop a brass and resin lined shirt. The buttons are knobs to open the tuxedo revealing a spacious cabinet within. A sculptural, decadent conversation piece.