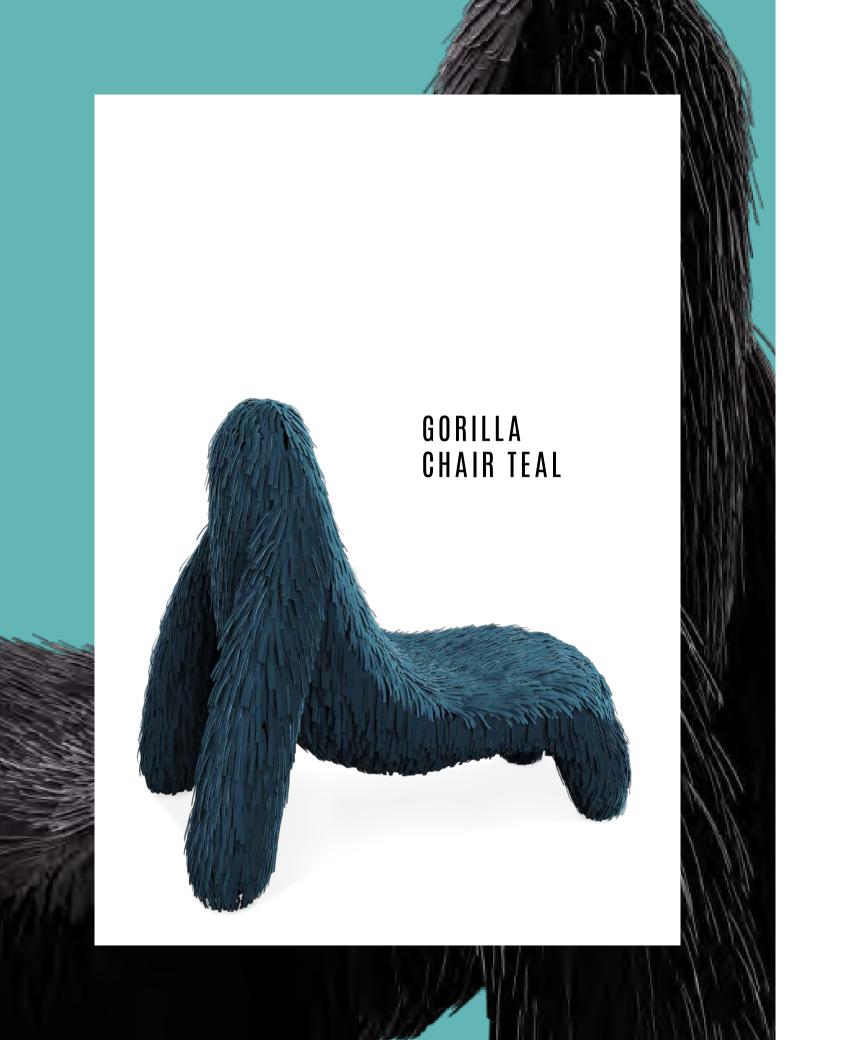

## FOREST CHAIR

Forest Chair is a luxurious, pop chair, a conversation piece in any space. It is covered in brass "fur" and "wood grains" with magical tree tops surrounding it.

Collection

**FOREST** 

Recommended Use

In a residence, hotel or commercial space

commerciai sp

Description Be

Width 124 cm

Dimension

Depth 53 cm Height 38 cm

Material Nautical Resin, Brass,

Metal Support