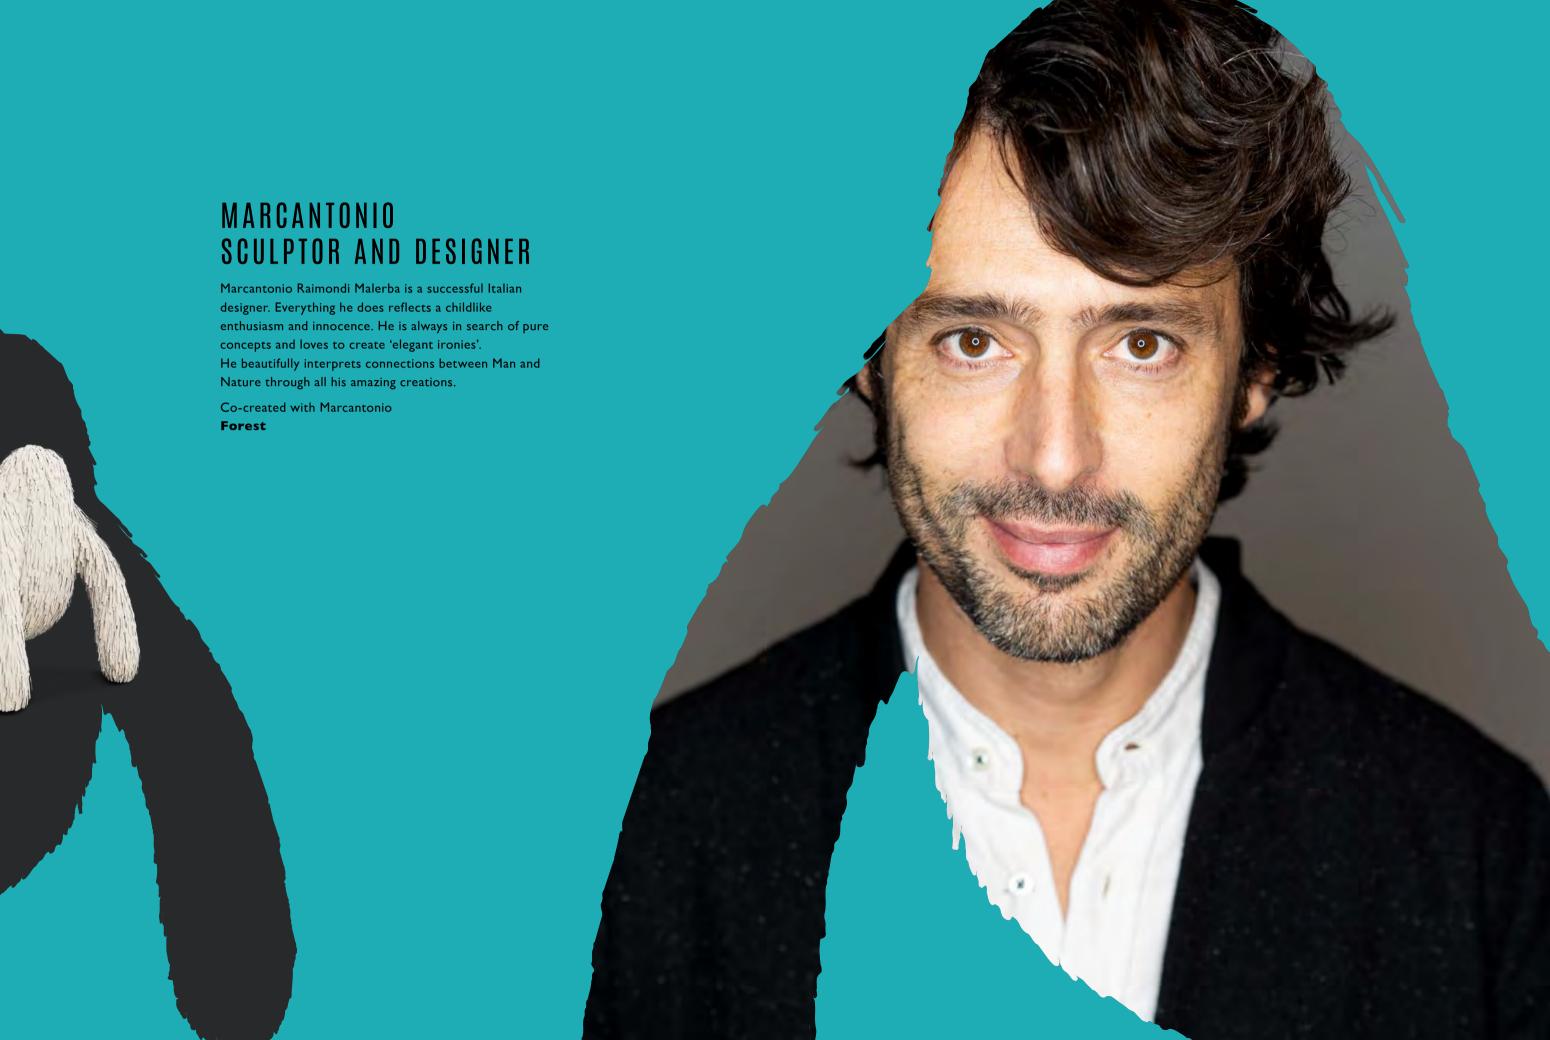

PRESENTS

Leaf Rug is an elegant rug in a splash of colours with a playful shape. It can liven up any interior space.

Collection FOREST

Recommended Use In a residence, hotel or commercial space

Description

# ELENA SALMISTRARO ARTISAN OF EMOTIONS

Elena Salmistraro's creations are the result of a combination of art and design. Along with painstaking search for the harmony of shapes and utmost care for details. Her first collection for Scarlet Splendour represents expressive forms that fascinate people by evoking intense emotions.