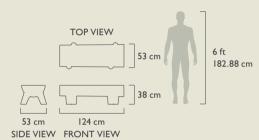

In a residence, hotel or commercial space

commerciai sp

Description Be

Width 124 cm

Dimension

Depth 53 cm Height 38 cm

Material Nautical Resin, Brass,

Metal Support

Seat/Table Width 52 cm Depth 42.5 cm Height 43 cm

Nautical Resin, Brass

Material

SIDE

VIEW

FRONT

VIEW