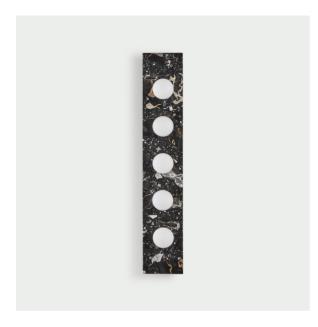

## Description

Inspired by the lavish 18th century opera house in Milan, the Scala wall light is attributed to the neo classical architecture in its grandeur of scale and simplicity of form. Defined by a series of opal glass shades and surrounded by a melange of coloured terrazzo, this is a true statement fixture that works individually or as a pair.