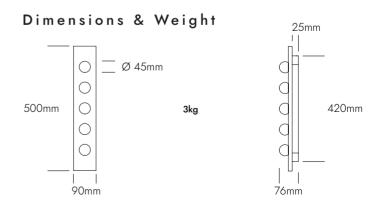

## Technical information

- Fixed wiring
- 220 240V
- Bulb not included
- 5X G9 LED Max 4W 2700K 3000K each / Max height 50mm