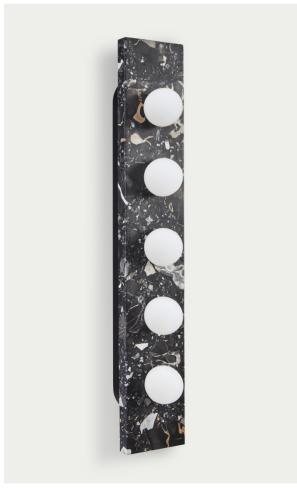

## Description

Inspired by the lavish 18th century opera house in Milan, the Scala wall light is attributed to the neo classical architecture in its grandeur of scale and simplicity of form. Defined by a series of opal glass shades and surrounded by a melange of coloured terrazzo, this is a true statement fixture that works individually or as a pair.