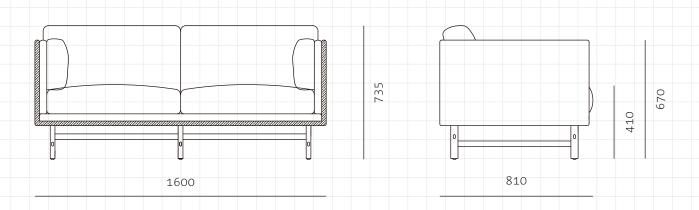

## SW Sofa Two Seater

CODE DIMENSIONS

SW-S411 W1600 x D810 x H735mm Seating height: 410mm

NET WEIGHT ENVIRONMENT MATERIALS 78.50 kg Indoor

Solid wood base, upholstery

\*Please refer to website or contact your local representative for complete material swatches.