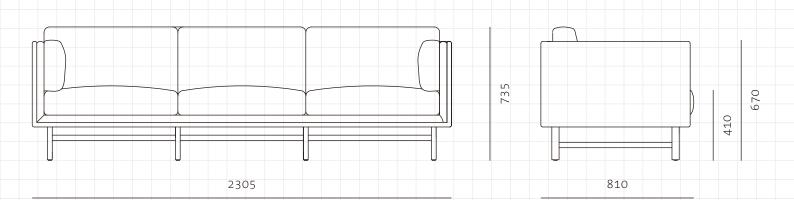

## SW Sofa Three Seater

CODE DIMENSIONS

SW-S421

W2305 x D810 x H735mm

Seating height: 410mm

NET WEIGHT ENVIRONMENT MATERIALS

103.50 kg

Indoor Solid wood base, upholstery