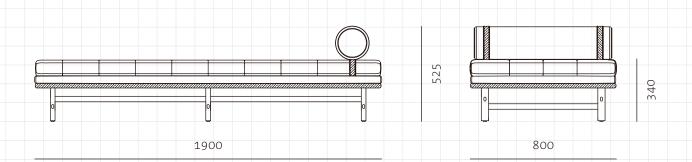

## SW Daybed

CODE DIMENSIONS

SW-B110 W1900 x D800 x H525mm

Seating height: 340mm

NET WEIGHT ENVIRONMENT MATERIALS

38.50 kg Indoor

Solid wood base, upholstery, leather straps

\*Please refer to website or contact your local representative for complete material swatches.