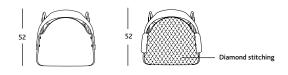

**4 LEGS (Nude):** in beech-plywood with exterior faces available in ash or walnut. Plastic glides and soft felt glides are included.

Chair: 54,7 x 52,3 x h. 78,4 cm (4.8kg).