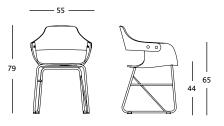

ed galvanised iron sheets. **STRUCTURE** microtexturised paint Silver (RAL 7035 metaliz), matte paint Anthracite grey (RAL 7021 matt) and beige (RAL 1001), light brown (RAL 8025). **DIMENSIONS and WEIGHTS:** 

Chair: 54,7 x 52,3 x h. 78,4 cm (4.8kg).

#### PACKAGING:

All types of chairs in this collection are individually packaged in a cardboard box.

#### TECHNICAL REQUIRMENTS:

The chairs fulfill the following normatives:

EN-15373:07 "Furniture – resistant, durable and safe: not domestic seating"; UNE-EN 1728:01 "Domestic furniture, resistant and durable seating"; UNE-EN 1022:2005 "Ensured stability". The 4 legs structure: UNE-EN 16139:2013vc2015. 'Furniture – strength, durability and safety requirements for non-domestic seating' Test level 2; UNE-EN 1022:2005. "Ensured stability".











Nude (4 legs)



Upholstery options

Accessories







JPDATED: 4/12/18

### BD Barcelona Design

Ramon Turró, 126 / 08005 Barcelona Tel +34 93 458 69 09 / Fax +34 93 207 36 97 bd@bdbarcelona.com / www.bdbarcelona.com

#### **Technical Department**

Carretera Capellades / km 22,750 Narcís Monturiol, 7 / Pol. Ind Sesrovires Sant Esteve de Sesrovires / 08635 Barcelona Tel +34 93 771 30 51 / Fax +34 93 771 32 32