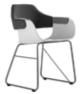

#### COMPONENTS and MATERIALS:

**SEAT AND BACK REST** in plywood, with surfaces depending on the finish chosen are: walnut, ash or lacquered MDF.

UNION FITTINGS are zinc-plated steel.

DECORATIVE BUTTONS are steel in the same color as the

structure.

**UPHOLSTERED COMPONENTS** (non-removable) polyether sponge, in various fabrics and leathers available in BD.

#### STRUCTURES

**SLED BASE** in tubular iron. Plastic glides included. Optional soft felt glides.

SWIVEL BASE in tubular iron and smelted aluminium. Swivel system with an iron roller bearing. Plastic glides included. Optional soft felt glides.

**DECORATIVE BUTTONS** in painted steel matching the same color as the structure.

**ARMRESTS** made out of white curved galvanised iron sheets. **STRUCTURE** microtexturised paint Silver (RAL 7035 metaliz), matte paint Anthracite grey (RAL 7021 matt) and beige (RAL 1001), light brown (RAL 8025). **DIMENSIONS and WEIGHTS:** 