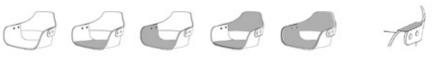

#### COMPONENTS and MATERIALS:

**SEAT AND BACK REST** in plywood, with surfaces depending on the finish chosen are: walnut, ash or lacquered MDF.

UNION FITTINGS are zinc-plated steel.

DECORATIVE BUTTONS are steel in the same color as the

structure.

**UPHOLSTERED COMPONENTS** (non-removable) polyether sponge, in various fabrics and leathers available in BD.

#### STRUCTURES

**SLED BASE** in tubular iron. Plastic glides included. Optional soft felt glides.

SWIVEL BASE in tubular iron and smelted aluminium. Swivel system with an iron roller bearing. Plastic glides included. Optional soft felt glides.

**4 LEGS (Nude):** in beech-plywood with exterior faces available in ash or walnut. Plastic glides and soft felt glides are included.

#### FINISHES:

**Seat and back rest in MDF** lacquered in matt white (RAL 9003) or black (RAL 9005). Only for the Showtime model.

**Seat and back rest in walnut** nature effect and natural ash FR13, dyed black ash FT10 or ash stained in oak FR18.

**DECORATIVE BUTTONS** in painted steel matching the same color as the structure.

**ARMRESTS** made out of white curved galvanised iron sheets. **STRUCTURE** microtexturised paint Silver (RAL 7035 metaliz), matte paint Anthracite grey (RAL 7021 matt) and beige (RAL 1001), light brown (RAL 8025). **DIMENSIONS and WEIGHTS:** 