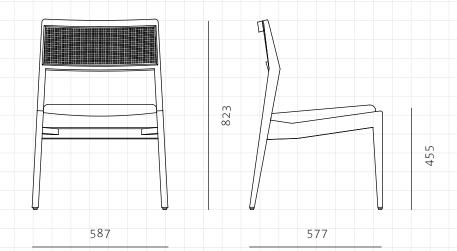

## Risom C141 Chair (1955)

CODE DIMENSIONS

NET WEIGHT ENVIRONMENT MATERIALS RI-S210-CA

W587 x D577 x H823mm

Seating height: 455mm

7.6 kg

Indoor

Solid wood frame, Upholstery and cane