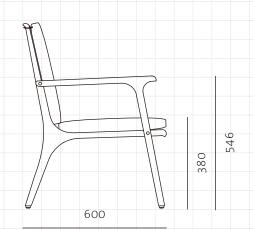

## Rén Lounge Chair Small

CODE DIMENSIONS

NET WEIGHT ENVIRONMENT MATERIALS RN-S111-S

W624 x D600 x H780mm

Seating height: 380mm

8.5 kg

Indoor

Solid wood legs, Veneer laminate frame, Upholstered cushion, Down filling,