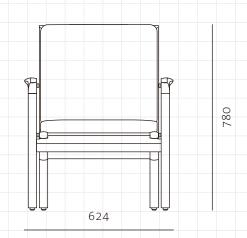

## Rén Lounge Chair Small

CODE DIMENSIONS

NET WEIGHT ENVIRONMENT MATERIALS RN-S111-S

W624 x D600 x H780mm

Seating height: 380mm

8.5 kg

Indoor

Solid wood legs, Veneer laminate frame, Upholstered cushion, Down filling,