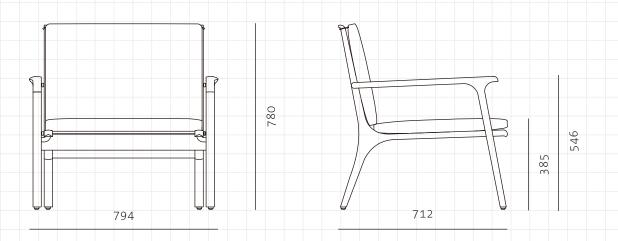

## Rén Lounge Chair Large

CODE DIMENSIONS

NET WEIGHT ENVIRONMENT MATERIALS RN-S111-L

W794 x D712 x H780mm

Seating height: 385mm

12.5 kg

Indoor

Solid wood legs, Veneer laminate frame, Upholstered cushion, Down filling,