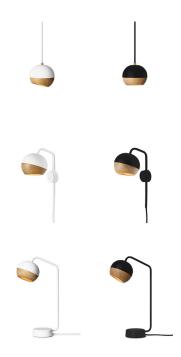

Ray's outer shell is constructed in steel, with wooden inner globe housing, and textile-covered cord. Ray is available as a table lamp, a wall lamp and pendant light in black or white.

ITEM NO. 02501 Pendant Lamp - White

02502 Pendant Lamp - Black 02511 Wall Lamp - White 02512 Wall Lamp - Black 02521 Table Lamp - White 02522 Table Lamp - Black

DESIGNERPEDERJESSEN | DKMATERIALSteel and oak wood

COLOUR Black, white

LIGHT SOURCE GU9 - max 2.5W LED. Class II - IP20

(Bulb included)
European wiring

ORIGIN Europe

**PENDANT** Ø 119 mm | DIA 4.6"

**WALL** H 318 mm x D 172 mm x W 119 mm

H 12.5" x D 6.7" x W 4.6"

**TABLE** H 401 mm x D 225 mm x W 119 mm

H 15.7" x D 8.8" x W 4.6"