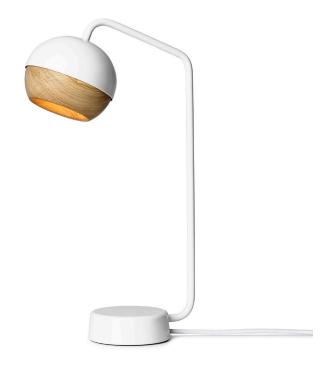

Ray's outer shell is constructed in steel, with wooden inner globe housing, and textile-covered cord. Ray is available as a table lamp, a wall lamp and pendant light in black or white.

ITEM NO. 02501 Pendant Lamp - White

02502 Pendant Lamp - Black 02511 Wall Lamp - White 02512 Wall Lamp - Black 02521 Table Lamp - White 02522 Table Lamp - Black

DESIGNERPEDERJESSEN | DKMATERIALSteel and oak wood

COLOUR Black, white

LIGHT SOURCE GU9 - max 2.5W LED. Class II - IP20

(Bulb included)
European wiring

ORIGIN Europe

**PENDANT** Ø 119 mm | DIA 4.6"

**WALL** H 318 mm x D 172 mm x W 119 mm

H 12.5" x D 6.7" x W 4.6"

**TABLE** H 401 mm x D 225 mm x W 119 mm

H 15.7" x D 8.8" x W 4.6"