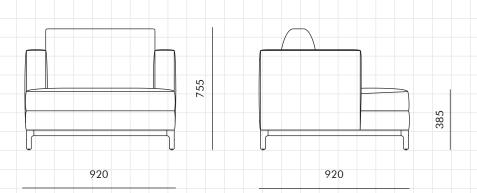

## QI Sofa One Seater

## CODE DIMENSIONS

QI-S410 W920 x D920 x H755mm Seating height: 385mm

NET WEIGHT ENVIRONMENT MATERIALS

Indoor

47.0 kg

Solid wood base, upholstery

\*Please refer to website or contact your local representative for complete material swatches.