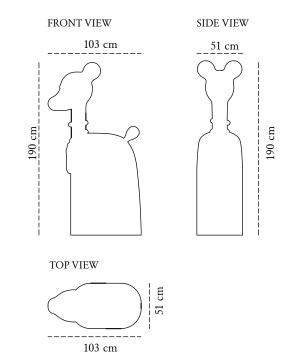

designer description dimension

material

Matteo Cibic Cabinet Width 103 cm

Depth 51 cm Height 190 cm Plywood, Brass, Resin

Care: Wipe gently with dry soft cloth. Liquid spillage must be wiped without delay.