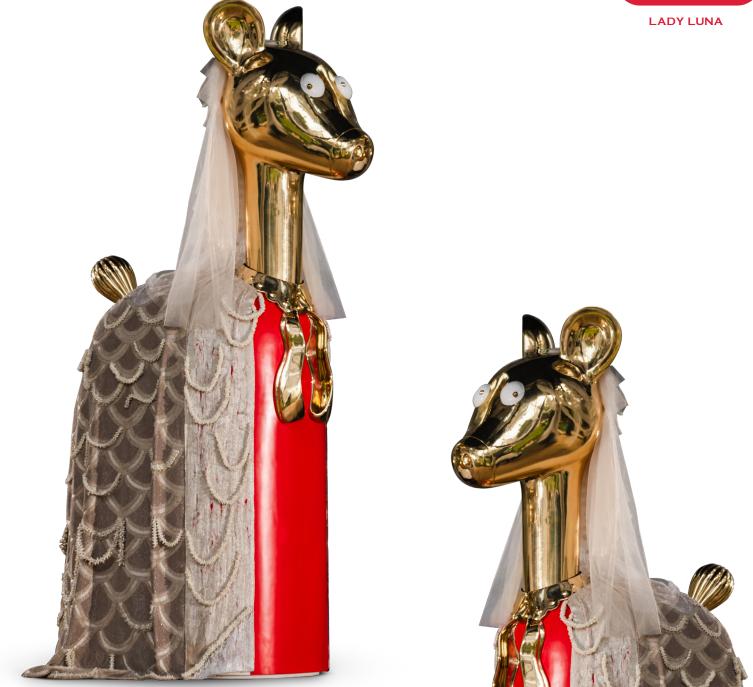

Lady Luna is a dazzling cabinet in a special embroidered gown by the renowned Anamika Khanna! The inside has gleaming brass arches and secret objects housed within.

recommended use collection In a residence, hotel, commercial space

designer description dimension

material

Matteo Cibic Cabinet Width 103 cm

Depth 51 cm Height 190 cm Plywood, Brass, Resin

Care: Wipe gently with dry soft cloth. Liquid spillage must be wiped without delay.