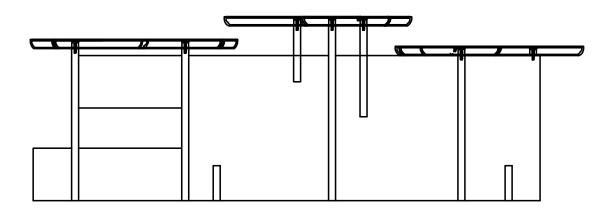

#### TECHNICAL INFO

#### DIMENSIONS

157.5 cm (62 in) 51 cm (20.1 in) 52 cm (20.7 in) Width: Depth: Height:

m³ ---