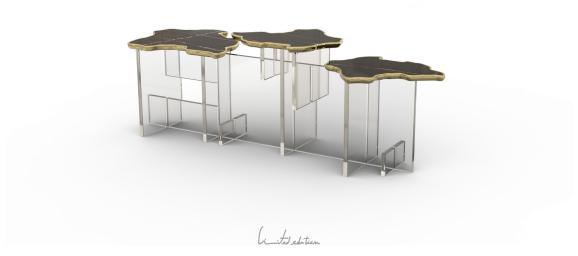

# MONET XL

## SIDE TABLE

Monet is a tribute to the renowned French painter behind the Impressionism movement, an artwork turn into a contemporary side table with a modern design twist. Depicting nature in an innovative way, the Water Lillies series are gently brought to life in an elegant coffee table with a multi-layered marble surface enveloped by cast brass with a unique textured finish. Featuring both contrasting shapes and materials, as the unconventional compositions of the artist, the elegant side table is supported by a geometric acrylic base, allowing to capture natural light. An immersive exceptional objet, the Monet side table is perfect for cutting-edge rooms.

**Product features:** A sophisticated side table with geometric acrylic base, multi-layered marble surface enveloped by cast brass with textured finish.

Arts & techniques: Cast Brass.

Materials & finishes: Marble, Cast Brass, Acrylic.