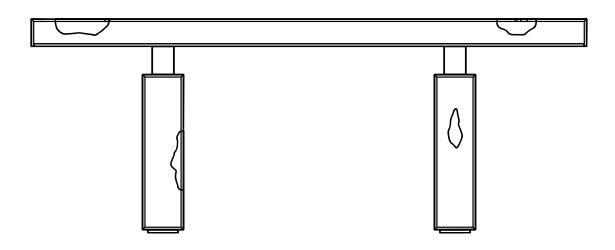

## DESK

An elegant writing desk built in marble with polished brass details. Its cracks are hand-carved and inserted through polished brass sheets, which are hand-hammered for a unique finish.

Designed to make an impression, the Empire contemporary desk is a classy masterpiece for exclusive offices and private workspaces. A refined statement to the most influential minds.

#### **Product Features**

Contemporary writing desk composed of a rectangular marble top and two rectangular marble legs with polished brass gold details.

#### **Arts and Techniques**

Metal work, Stone work.

#### Materials and Finishes

Marble, aged Brushed Brass.