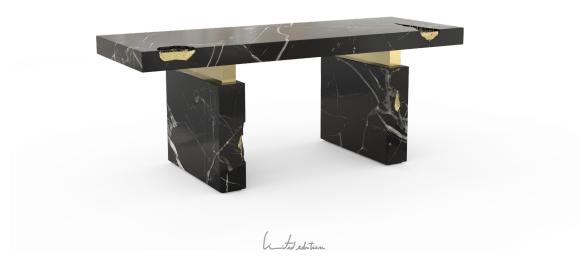

## DESK

An elegant writing desk built in marble with polished brass details. Its cracks are hand-carved and inserted through polished brass sheets, which are hand-hammered for a unique finish.

Designed to make an impression, the Empire contemporary desk is a classy masterpiece for exclusive offices and private workspaces. A refined statement to the most influential minds.

#### **Product Features**

Contemporary writing desk composed of a rectangular marble top and two rectangular marble legs with polished brass gold details.

#### **Arts and Techniques**

Metal work, Stone work.

#### Materials and Finishes

Marble, aged Brushed Brass.