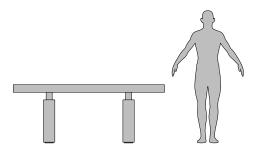

# DIMENSIONS

186 cm (73.2 in) 67 cm (26.8 in) 76 cm (29.9 in) Width: Depth: Height:

EXPLORE MORE

.WEBSITE.

.CATALOGS.

.FINISHES.

351 910 936 335
4351 224 887 170
info@bocadolobo.com

.PRESS EDITORIAL.