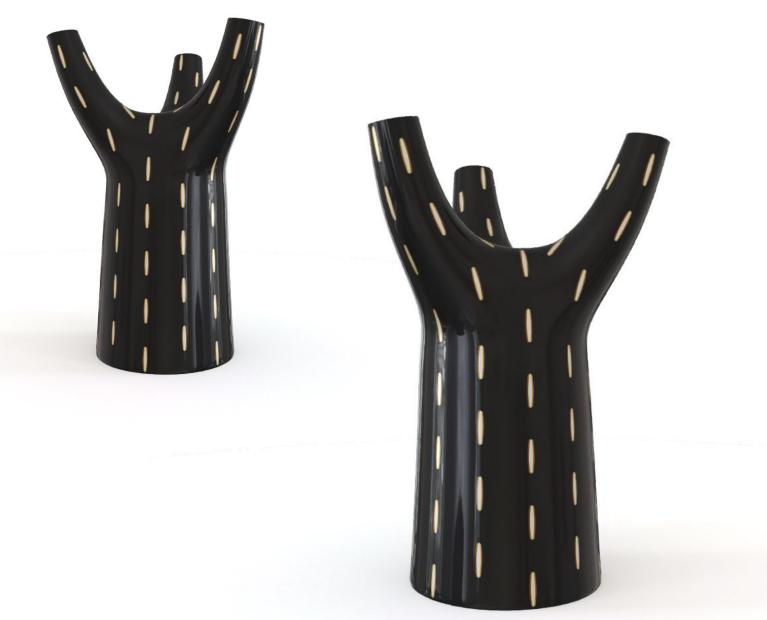

TREE VASE

Tree Vase is an unusual shape in a vase, with intricate brass and resin inlay on black. It is fun, elegant and its three branches open up to hold flowers

|                                                                                     |                                         | SIDE VIEW | FRONT VIEW |
|-------------------------------------------------------------------------------------|-----------------------------------------|-----------|------------|
| recommended use                                                                     | In a residence, hotel, commercial space | 23 cm     | 26 cm      |
| collection                                                                          |                                         | 40 cm     | 40 cm      |
| designer                                                                            | Marcantonio                             |           |            |
| designer<br>description                                                             | Sofa                                    |           |            |
| dimension                                                                           | Width 26 cm                             |           | i          |
|                                                                                     | Depth 23 cm                             | TOP VIEW  |            |
|                                                                                     | Height 40 cm                            | 26 cm     |            |
| material                                                                            | Nautical Resin, Brass                   | 53 cm     |            |
| Care: Wipe gently with dry soft cloth. Liquid spillage must be wiped without delay. |                                         |           |            |