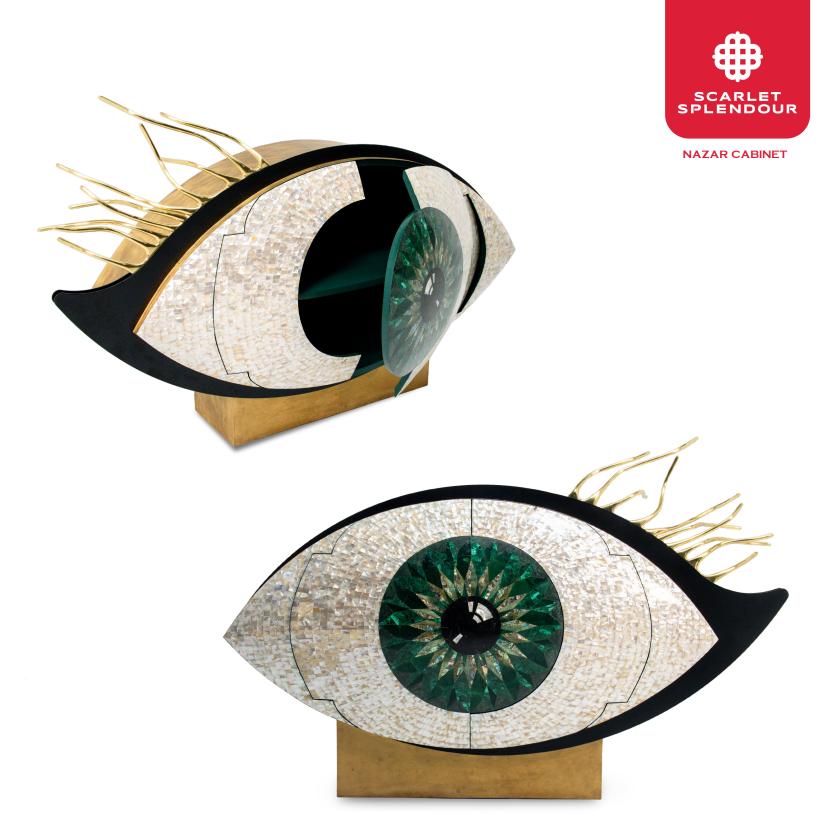

Behold this bejewelled eye on the Nazar Cabinet Emerald, finished in mother of pearl and precious stones, matt kohl and glossy gold eyelashes

| recommended use | In a residence, hotel, commercial space        | FRONT VIEW 152 cm                                                                                                                                                                                                                                                                                                                                                                                                                                                                                                                                                                                                                                                                                                                                                                                                                                                                                                                                                                                                                                                                                                                                                                                                                                                                                                                                                                                                                                                                                                                                                                                                                                                                                                                                                                                                                                                                  | SIDE VIEW 44 cm |
|-----------------|------------------------------------------------|------------------------------------------------------------------------------------------------------------------------------------------------------------------------------------------------------------------------------------------------------------------------------------------------------------------------------------------------------------------------------------------------------------------------------------------------------------------------------------------------------------------------------------------------------------------------------------------------------------------------------------------------------------------------------------------------------------------------------------------------------------------------------------------------------------------------------------------------------------------------------------------------------------------------------------------------------------------------------------------------------------------------------------------------------------------------------------------------------------------------------------------------------------------------------------------------------------------------------------------------------------------------------------------------------------------------------------------------------------------------------------------------------------------------------------------------------------------------------------------------------------------------------------------------------------------------------------------------------------------------------------------------------------------------------------------------------------------------------------------------------------------------------------------------------------------------------------------------------------------------------------|-----------------|
| collection      | NAZAR                                          | to the second seco | E               |
| designer        | Richard Yasmine                                | 95 cm                                                                                                                                                                                                                                                                                                                                                                                                                                                                                                                                                                                                                                                                                                                                                                                                                                                                                                                                                                                                                                                                                                                                                                                                                                                                                                                                                                                                                                                                                                                                                                                                                                                                                                                                                                                                                                                                              | 95 cm           |
| description     | Cabinet                                        |                                                                                                                                                                                                                                                                                                                                                                                                                                                                                                                                                                                                                                                                                                                                                                                                                                                                                                                                                                                                                                                                                                                                                                                                                                                                                                                                                                                                                                                                                                                                                                                                                                                                                                                                                                                                                                                                                    |                 |
| dimension       | Width 152 cm                                   |                                                                                                                                                                                                                                                                                                                                                                                                                                                                                                                                                                                                                                                                                                                                                                                                                                                                                                                                                                                                                                                                                                                                                                                                                                                                                                                                                                                                                                                                                                                                                                                                                                                                                                                                                                                                                                                                                    |                 |
|                 | Depth 44 cm                                    | TOP VIEW                                                                                                                                                                                                                                                                                                                                                                                                                                                                                                                                                                                                                                                                                                                                                                                                                                                                                                                                                                                                                                                                                                                                                                                                                                                                                                                                                                                                                                                                                                                                                                                                                                                                                                                                                                                                                                                                           |                 |
|                 | Height 95 cm                                   | 152 cm                                                                                                                                                                                                                                                                                                                                                                                                                                                                                                                                                                                                                                                                                                                                                                                                                                                                                                                                                                                                                                                                                                                                                                                                                                                                                                                                                                                                                                                                                                                                                                                                                                                                                                                                                                                                                                                                             |                 |
| material        | Plywood, metal, brass,<br>semi precious stones | 44 cm                                                                                                                                                                                                                                                                                                                                                                                                                                                                                                                                                                                                                                                                                                                                                                                                                                                                                                                                                                                                                                                                                                                                                                                                                                                                                                                                                                                                                                                                                                                                                                                                                                                                                                                                                                                                                                                                              |                 |