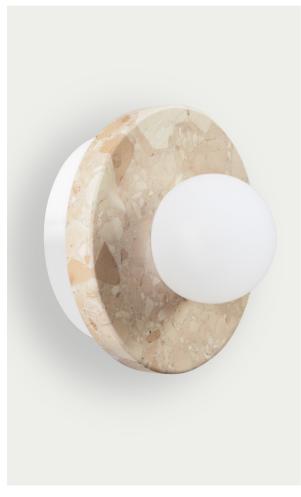

# Description

Taking inspiration from Venetian bacari that are found in the labyrinth of back alleys in San Polo, the smallest of the six sestiere. Tiny bars, full of life where our elegantly crafted Polo fixture washes its warm light over an intimate setting. This miniature wall light is available with a small or large opal glass shade.

#### Materials

Terrazzo, Aluminium, Opal glass