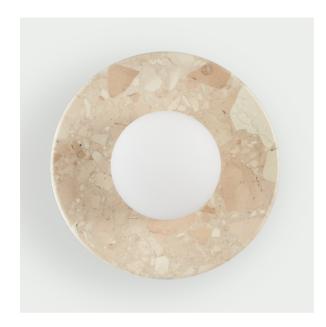

# Description

Taking inspiration from Venetian bacari that are found in the labyrinth of back alleys in San Polo, the smallest of the six sestiere. Tiny bars, full of life where our elegantly crafted Polo fixture washes its warm light over an intimate setting. This miniature wall light is available with a small or large opal glass shade.

#### Materials

Terrazzo, Aluminium, Opal glass