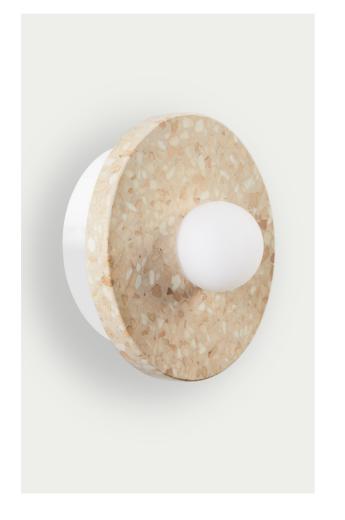

### Description

Taking inspiration from Venetian bacari that are found in the labyrinth of back alleys in San Polo, the smallest of the six sestiere. Tiny bars, full of life where our elegantly crafted Polo fixture washes its warm light over an intimate setting. This miniature wall light is available with a small or large opal glass shade.

#### Materials

Terrazzo, Aluminium, Opal glass