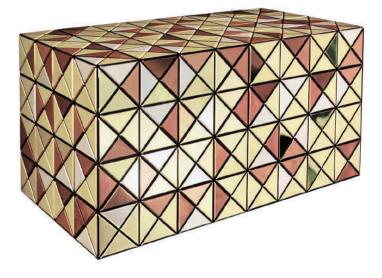

MASTER BEDROOM COLLECTION PIXEL NIGHTSTAND

Boca do Lobo, an harmonious agreement and concord of Portuguese design, that brings an unique intensity to life. In a digital era, the pixel is king, described as the smallest single component of a digital image. Embracing real and virtual the Pixel Nightstand is ideal for those looking for a metallic ambience in the bedroom. With two drawers it is perfect to keep your bedside books and computer or tablet coexiste. Product features: Made in anodized aluminum, with two drawers. Arts and Techniques: Joinery, Upholstery, Jewellery, Silvering, Varnishing. Materials and Finishes: Aluminum, Gold. Product Options: High gloss colored lacquer in black or white. Customization: Custom sizes and colors are available with an upcharge.