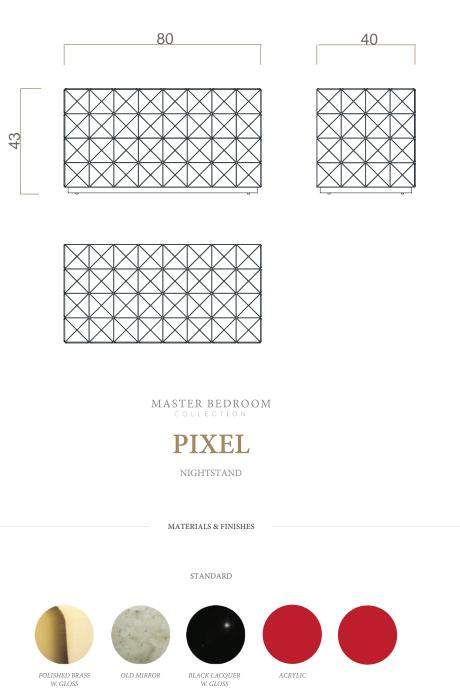

MASTER BEDROOM COLLECTION PIXEL NIGHTSTAND

Boca do Lobo, an harmonious agreement and concord of Portuguese design, that brings an unique intensity to life. In a digital era, the pixel is king, described as the smallest single component of a digital image. Embracing real and virtual the Pixel Nightstand is ideal for those looking for a metallic ambience in the bedroom. With two drawers it is perfect to keep your bedside books and computer or tablet coexiste. Product features: Made in anodized aluminum, with two drawers. Arts and Techniques: Joinery, Upholstery, Jewellery, Silvering, Varnishing. Materials and Finishes: Aluminum, Gold. Product Options: High gloss colored lacquer in black or white. Customization: Custom sizes and colors are available with an upcharge.

Observations for mounting: Pads on the base to protect the support area. Clean and Care: Dry cloth metal cleaner for the triangles and a glass cleaner for the interior.

Custom colors and finishes are available with an upcharge. Please contact info@bocadolobo.com