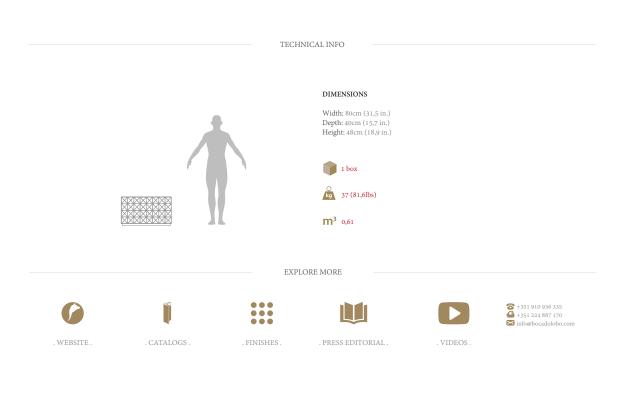

MASTER BEDROOM COLLECTION PIXEL NIGHTSTAND

Boca do Lobo, an harmonious agreement and concord of Portuguese design, that brings an unique intensity to life. In a digital era, the pixel is king, described as the smallest single component of a digital image. Embracing real and virtual the Pixel Nightstand is ideal for those looking for a metallic ambience in the bedroom. With two drawers it is perfect to keep your bedside books and computer or tablet coexiste. Product features: Made in anodized aluminum, with two drawers. Arts and Techniques: Joinery, Upholstery, Jewellery, Silvering, Varnishing. Materials and Finishes: Aluminum, Gold. Product Options: High gloss colored lacquer in black or white. Customization: Custom sizes and colors are available with an upcharge.