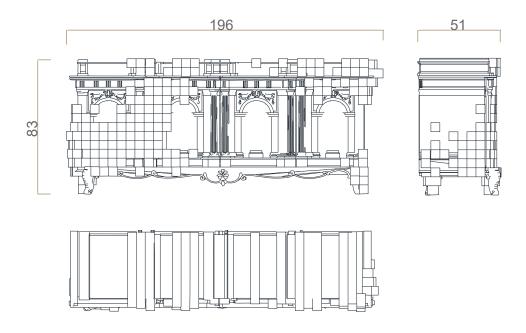

#### DIMENSIONS

Width: 196cm (77,2 in.) Depth: 51cm (20,1 in.) Height: 83cm (32,7 in.)

1 box

kg 195 (429,9lbs)

**m**<sup>3</sup> 1,36

EXPLORE MORE

. PRESS EDITORIAL .

. VIDEOS