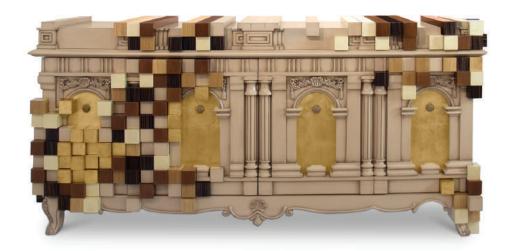

### **PICCADILLY**

SIDEBOARD

Piccadilly Sideboard, another eternal present for you from Boca do Lobo, is an exclusive design piece that combines the dynamism of design with the power of  $% \left\{ 1\right\} =\left\{ 1$ narrative. Piccadilly Sideboard is a highly expressive Limited Edition work, a precise knowledge of craft, materials and production techniques. The inside shows a clean exquisite mirrored interior containing four drawers and two shelves made from smoked glass. The resulting works are a blend of enchanting fantasy and potent reality.

Product features: Piccadilly Cabinet made from poplar is the result of a meticulous craftsmanship and it's completed in six different finishes: colored in dark and bright emerald green, black, gilded in age golden leaf. It contains four drawers and two shelves.

Arts and Techniques: Marquetry, Joinery and Glass Work.
Materials and Finishes: Poplar, six different finishes: colored in dark and bright

emerald green, black, gilded in age golden leaf. Product Options: Limited Edition. Singular Products.