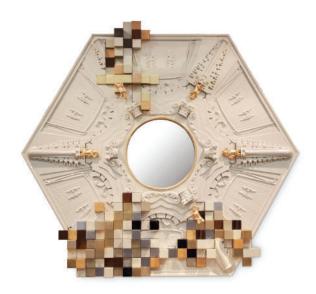

# **PICCADILLY**

MIRROR

Piccadilly Mirror is a result of new concepts that featured impossible constructions, explorations of the infinity, architecture and tessellations. With a convex mirror, its frame is made in highly handcrafted poplar. The mirror is a perfect reflection of the masters at work here at Boca do Lobo Design Studio. Product features: Piccadilly Cabinet made from poplar is the result of a meticulous craftsmanship and it's completed in six different finishes: colored in dark and bright emerald green, black, gilded in age golden leaf. It contains four drawers and two shelves.

Arts and Techniques: Marquetry, Joinery and Glass Work.

Materials and Finishes: Poplar, six different finishes: colored in dark and bright

emerald green, black, gilded in age golden leaf.
Product Options: Limited Edition. Singular Products.
Customization: Custom sizes and colors are available with an upcharge.