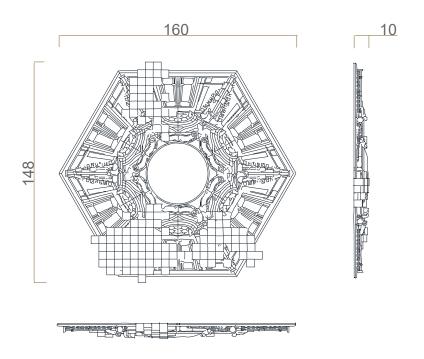

#### DIMENSIONS

Width: 160cm (63,0 in.) Depth: 10cm (3,9 in.) Height: 160cm (63,0 in.)

kg 270 (595,2lbs)

**m**<sup>3</sup> 2,76